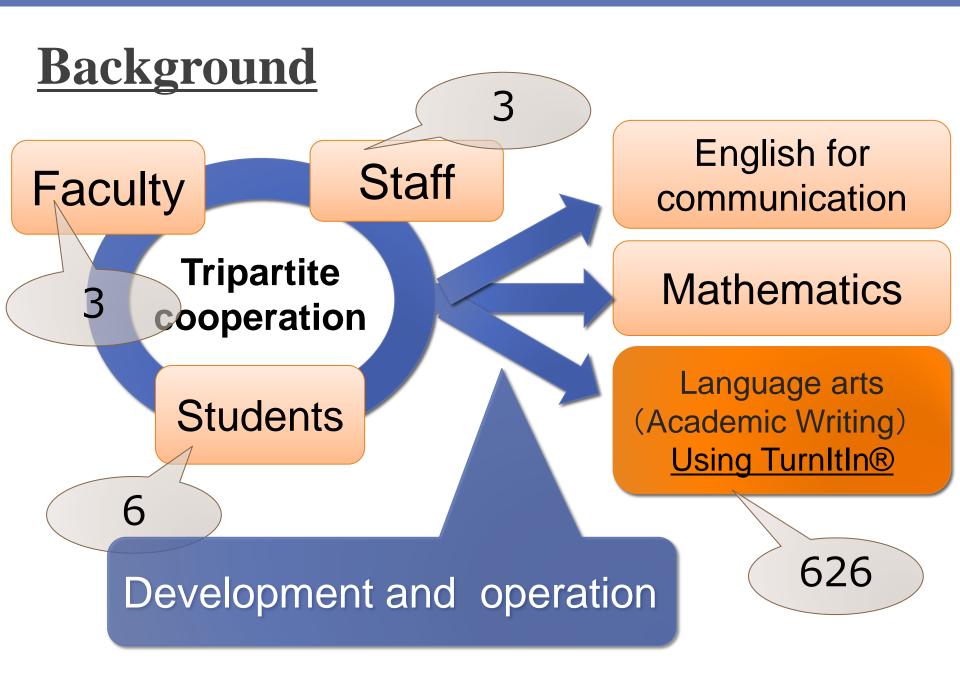

#### **Objections**

• To report the outcome of the Language arts program.

<u>Research procedure</u>: outlining and analyzing the emerged problems and the results of questionnaire carried out for learners online on March 20-31, 2015. Numbers responded: 200/499 (40%).

#### **Overview of Language arts course**

#### Curriculum design