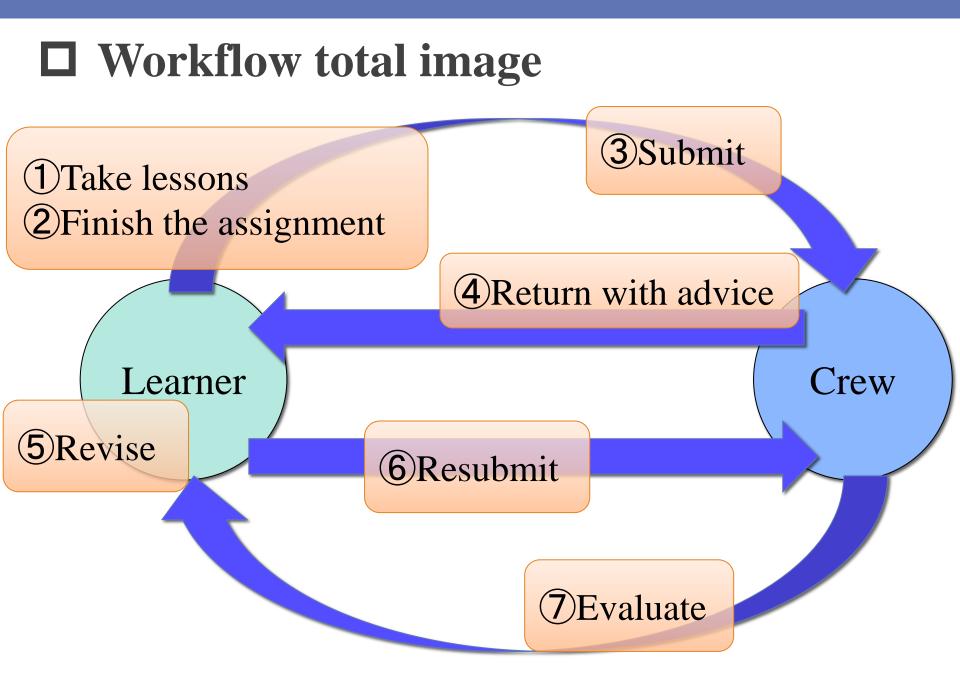

#### **Learner's workflow**

| (I                                                                                                                                                                                                                                                                                                                                                                                                                                                                                                                                                                                                                                                                                                                                                                                                                                                                                                                                                                                                                                                                                                                                                                                                                                                                                                                                                                                                                                                                                                                                                                                                                                                                                                                                                                                                                                                                                                                                                                                                                                                                                                                            | 授業回数選択              |                                                |                                           |  |  |  |  |  |  |
|-------------------------------------------------------------------------------------------------------------------------------------------------------------------------------------------------------------------------------------------------------------------------------------------------------------------------------------------------------------------------------------------------------------------------------------------------------------------------------------------------------------------------------------------------------------------------------------------------------------------------------------------------------------------------------------------------------------------------------------------------------------------------------------------------------------------------------------------------------------------------------------------------------------------------------------------------------------------------------------------------------------------------------------------------------------------------------------------------------------------------------------------------------------------------------------------------------------------------------------------------------------------------------------------------------------------------------------------------------------------------------------------------------------------------------------------------------------------------------------------------------------------------------------------------------------------------------------------------------------------------------------------------------------------------------------------------------------------------------------------------------------------------------------------------------------------------------------------------------------------------------------------------------------------------------------------------------------------------------------------------------------------------------------------------------------------------------------------------------------------------------|---------------------|------------------------------------------------|-------------------------------------------|--|--|--|--|--|--|
| -                                                                                                                                                                                                                                                                                                                                                                                                                                                                                                                                                                                                                                                                                                                                                                                                                                                                                                                                                                                                                                                                                                                                                                                                                                                                                                                                                                                                                                                                                                                                                                                                                                                                                                                                                                                                                                                                                                                                                                                                                                                                                                                             | 共通ページ               |                                                |                                           |  |  |  |  |  |  |
| _                                                                                                                                                                                                                                                                                                                                                                                                                                                                                                                                                                                                                                                                                                                                                                                                                                                                                                                                                                                                                                                                                                                                                                                                                                                                                                                                                                                                                                                                                                                                                                                                                                                                                                                                                                                                                                                                                                                                                                                                                                                                                                                             | <u>第1回</u> A        |                                                | 2015年度 関西大学 入学前教育 国語 A Day 23             |  |  |  |  |  |  |
| _                                                                                                                                                                                                                                                                                                                                                                                                                                                                                                                                                                                                                                                                                                                                                                                                                                                                                                                                                                                                                                                                                                                                                                                                                                                                                                                                                                                                                                                                                                                                                                                                                                                                                                                                                                                                                                                                                                                                                                                                                                                                                                                             | 第2回                 |                                                |                                           |  |  |  |  |  |  |
| _                                                                                                                                                                                                                                                                                                                                                                                                                                                                                                                                                                                                                                                                                                                                                                                                                                                                                                                                                                                                                                                                                                                                                                                                                                                                                                                                                                                                                                                                                                                                                                                                                                                                                                                                                                                                                                                                                                                                                                                                                                                                                                                             | 第3回 >               |                                                | 【Video 教材】個人の学習に利用してください。提出は不要です。         |  |  |  |  |  |  |
|                                                                                                                                                                                                                                                                                                                                                                                                                                                                                                                                                                                                                                                                                                                                                                                                                                                                                                                                                                                                                                                                                                                                                                                                                                                                                                                                                                                                                                                                                                                                                                                                                                                                                                                                                                                                                                                                                                                                                                                                                                                                                                                               | 第4回 >               |                                                | 受講者番号: 氏名:                                |  |  |  |  |  |  |
| _                                                                                                                                                                                                                                                                                                                                                                                                                                                                                                                                                                                                                                                                                                                                                                                                                                                                                                                                                                                                                                                                                                                                                                                                                                                                                                                                                                                                                                                                                                                                                                                                                                                                                                                                                                                                                                                                                                                                                                                                                                                                                                                             | 第5回 >               |                                                |                                           |  |  |  |  |  |  |
| ANSAI UNIVERSITY                                                                                                                                                                                                                                                                                                                                                                                                                                                                                                                                                                                                                                                                                                                                                                                                                                                                                                                                                                                                                                                                                                                                                                                                                                                                                                                                                                                                                                                                                                                                                                                                                                                                                                                                                                                                                                                                                                                                                                                                                                                                                                              | 第6回 >               |                                                | 国語表現 A レベル Day 23 ワークシート                  |  |  |  |  |  |  |
|                                                                                                                                                                                                                                                                                                                                                                                                                                                                                                                                                                                                                                                                                                                                                                                                                                                                                                                                                                                                                                                                                                                                                                                                                                                                                                                                                                                                                                                                                                                                                                                                                                                                                                                                                                                                                                                                                                                                                                                                                                                                                                                               | 第7回 >               |                                                | テーマ:「地元の観光ガイド」                            |  |  |  |  |  |  |
| CEAS                                                                                                                                                                                                                                                                                                                                                                                                                                                                                                                                                                                                                                                                                                                                                                                                                                                                                                                                                                                                                                                                                                                                                                                                                                                                                                                                                                                                                                                                                                                                                                                                                                                                                                                                                                                                                                                                                                                                                                                                                                                                                                                          | 第8回 >               |                                                | アウトラインマップ化→文章化(順序を考え、段落の並べ替え)             |  |  |  |  |  |  |
| LAS                                                                                                                                                                                                                                                                                                                                                                                                                                                                                                                                                                                                                                                                                                                                                                                                                                                                                                                                                                                                                                                                                                                                                                                                                                                                                                                                                                                                                                                                                                                                                                                                                                                                                                                                                                                                                                                                                                                                                                                                                                                                                                                           | 第9回 >               |                                                |                                           |  |  |  |  |  |  |
| Web-Based Coodinated Education Activation System                                                                                                                                                                                                                                                                                                                                                                                                                                                                                                                                                                                                                                                                                                                                                                                                                                                                                                                                                                                                                                                                                                                                                                                                                                                                                                                                                                                                                                                                                                                                                                                                                                                                                                                                                                                                                                                                                                                                                                                                                                                                              | 第10回 >              |                                                | 【指示】 これまでは、「地元の観光ガイド」を題材に、自分の地元へ観光にきた人を案内 |  |  |  |  |  |  |
|                                                                                                                                                                                                                                                                                                                                                                                                                                                                                                                                                                                                                                                                                                                                                                                                                                                                                                                                                                                                                                                                                                                                                                                                                                                                                                                                                                                                                                                                                                                                                                                                                                                                                                                                                                                                                                                                                                                                                                                                                                                                                                                               | 第11回 >              |                                                | したい場所を3つ説明するための文章を作成しました。                 |  |  |  |  |  |  |
|                                                                                                                                                                                                                                                                                                                                                                                                                                                                                                                                                                                                                                                                                                                                                                                                                                                                                                                                                                                                                                                                                                                                                                                                                                                                                                                                                                                                                                                                                                                                                                                                                                                                                                                                                                                                                                                                                                                                                                                                                                                                                                                               | 第12回 》              |                                                |                                           |  |  |  |  |  |  |
|                                                                                                                                                                                                                                                                                                                                                                                                                                                                                                                                                                                                                                                                                                                                                                                                                                                                                                                                                                                                                                                                                                                                                                                                                                                                                                                                                                                                                                                                                                                                                                                                                                                                                                                                                                                                                                                                                                                                                                                                                                                                                                                               | 第13回 >              |                                                | 前回は、三つの場所の位置的な情報も考えて、どういう順序で案内すれば効率よく観光がで |  |  |  |  |  |  |
|                                                                                                                                                                                                                                                                                                                                                                                                                                                                                                                                                                                                                                                                                                                                                                                                                                                                                                                                                                                                                                                                                                                                                                                                                                                                                                                                                                                                                                                                                                                                                                                                                                                                                                                                                                                                                                                                                                                                                                                                                                                                                                                               | 第14回 5              |                                                | きるかを考えてみました。                              |  |  |  |  |  |  |
|                                                                                                                                                                                                                                                                                                                                                                                                                                                                                                                                                                                                                                                                                                                                                                                                                                                                                                                                                                                                                                                                                                                                                                                                                                                                                                                                                                                                                                                                                                                                                                                                                                                                                                                                                                                                                                                                                                                                                                                                                                                                                                                               | 第15回 》              | 8                                              |                                           |  |  |  |  |  |  |
|                                                                                                                                                                                                                                                                                                                                                                                                                                                                                                                                                                                                                                                                                                                                                                                                                                                                                                                                                                                                                                                                                                                                                                                                                                                                                                                                                                                                                                                                                                                                                                                                                                                                                                                                                                                                                                                                                                                                                                                                                                                                                                                               | 第16回 >              |                                                | 効率の良い観光の順序                                |  |  |  |  |  |  |
|                                                                                                                                                                                                                                                                                                                                                                                                                                                                                                                                                                                                                                                                                                                                                                                                                                                                                                                                                                                                                                                                                                                                                                                                                                                                                                                                                                                                                                                                                                                                                                                                                                                                                                                                                                                                                                                                                                                                                                                                                                                                                                                               | 第17回 >              | PETER DAV 2                                    | Day22 で決めた順番                              |  |  |  |  |  |  |
|                                                                                                                                                                                                                                                                                                                                                                                                                                                                                                                                                                                                                                                                                                                                                                                                                                                                                                                                                                                                                                                                                                                                                                                                                                                                                                                                                                                                                                                                                                                                                                                                                                                                                                                                                                                                                                                                                                                                                                                                                                                                                                                               | 第18回 >              | 国語表現 DAY 3<br>【今回のテーマ】 文章をアウトラ                 | 一つ目の場所                                    |  |  |  |  |  |  |
|                                                                                                                                                                                                                                                                                                                                                                                                                                                                                                                                                                                                                                                                                                                                                                                                                                                                                                                                                                                                                                                                                                                                                                                                                                                                                                                                                                                                                                                                                                                                                                                                                                                                                                                                                                                                                                                                                                                                                                                                                                                                                                                               | 第19回 >              | (今回のデーマ)又草をアワトコ<br>(以下の説明は、ビデオの内容者             | 二つ目の場所                                    |  |  |  |  |  |  |
|                                                                                                                                                                                                                                                                                                                                                                                                                                                                                                                                                                                                                                                                                                                                                                                                                                                                                                                                                                                                                                                                                                                                                                                                                                                                                                                                                                                                                                                                                                                                                                                                                                                                                                                                                                                                                                                                                                                                                                                                                                                                                                                               | 第20回 >              | *ビデオはDAY 2のビデオと同じ                              |                                           |  |  |  |  |  |  |
| (<br>                                                                                                                                                                                                                                                                                                                                                                                                                                                                                                                                                                                                                                                                                                                                                                                                                                                                                                                                                                                                                                                                                                                                                                                                                                                                                                                                                                                                                                                                                                                                                                                                                                                                                                                                                                                                                                                                                                                                                                                                                                                                                                                         | 第21回 5              | アウトラインマップについてを言                                | 三つ目の場所                                    |  |  |  |  |  |  |
|                                                                                                                                                                                                                                                                                                                                                                                                                                                                                                                                                                                                                                                                                                                                                                                                                                                                                                                                                                                                                                                                                                                                                                                                                                                                                                                                                                                                                                                                                                                                                                                                                                                                                                                                                                                                                                                                                                                                                                                                                                                                                                                               | 第22回 》              | 【説明】教材:毎日新聞記事                                  |                                           |  |  |  |  |  |  |
|                                                                                                                                                                                                                                                                                                                                                                                                                                                                                                                                                                                                                                                                                                                                                                                                                                                                                                                                                                                                                                                                                                                                                                                                                                                                                                                                                                                                                                                                                                                                                                                                                                                                                                                                                                                                                                                                                                                                                                                                                                                                                                                               | 第23回 》              | 長い文章でも、出来事を順に図 <sup>5</sup><br>文章を読んで出来事をおこった』 | これで、三つのパラグラフの順序が決まりました。しかし、まだ、三つのパラグラフが並ん |  |  |  |  |  |  |
|                                                                                                                                                                                                                                                                                                                                                                                                                                                                                                                                                                                                                                                                                                                                                                                                                                                                                                                                                                                                                                                                                                                                                                                                                                                                                                                                                                                                                                                                                                                                                                                                                                                                                                                                                                                                                                                                                                                                                                                                                                                                                                                               | 第24回 >              | それを、自分なりに考えて、図に                                |                                           |  |  |  |  |  |  |
| CEAS/Sakaiシステムでは下記の                                                                                                                                                                                                                                                                                                                                                                                                                                                                                                                                                                                                                                                                                                                                                                                                                                                                                                                                                                                                                                                                                                                                                                                                                                                                                                                                                                                                                                                                                                                                                                                                                                                                                                                                                                                                                                                                                                                                                                                                                                                                                                           | 第25回 》              | 今回使う教材は毎日新聞のシェー                                | だだけの状態です。                                 |  |  |  |  |  |  |
| <b>※IE9、IE</b> 1                                                                                                                                                                                                                                                                                                                                                                                                                                                                                                                                                                                                                                                                                                                                                                                                                                                                                                                                                                                                                                                                                                                                                                                                                                                                                                                                                                                                                                                                                                                                                                                                                                                                                                                                                                                                                                                                                                                                                                                                                                                                                                              | 第26回                | このようにみてわかりやすくする<br>今回ビデオで紹介している図を2             | 今回の学習では、三つのパラグラフの最初に新たに導入用パラグラフを足して、何について |  |  |  |  |  |  |
|                                                                                                                                                                                                                                                                                                                                                                                                                                                                                                                                                                                                                                                                                                                                                                                                                                                                                                                                                                                                                                                                                                                                                                                                                                                                                                                                                                                                                                                                                                                                                                                                                                                                                                                                                                                                                                                                                                                                                                                                                                                                                                                               | 第27回                |                                                | 書かれた文章なのかの説明を入れてください。                     |  |  |  |  |  |  |
| 推奨ブラウザのIE8.IE9.II                                                                                                                                                                                                                                                                                                                                                                                                                                                                                                                                                                                                                                                                                                                                                                                                                                                                                                                                                                                                                                                                                                                                                                                                                                                                                                                                                                                                                                                                                                                                                                                                                                                                                                                                                                                                                                                                                                                                                                                                                                                                                                             | <u>第28回</u><br>第29回 | 【演習問題】                                         | さらに、三つのパラグラフの最後に、新たにパラグラフを足して、読んだ人が実際に観光に |  |  |  |  |  |  |
| その場合は推奨ブラウザのFiref                                                                                                                                                                                                                                                                                                                                                                                                                                                                                                                                                                                                                                                                                                                                                                                                                                                                                                                                                                                                                                                                                                                                                                                                                                                                                                                                                                                                                                                                                                                                                                                                                                                                                                                                                                                                                                                                                                                                                                                                                                                                                                             | 第29回<br>第30回        | 教材をダウンロードして、アウト                                | 行きたくなるように工夫して締めくくりのパラグラフを書いてみましょう。        |  |  |  |  |  |  |
| sourcestance and an an and a set of the set | M DOM               | 【クリックすると演習課題が表示                                |                                           |  |  |  |  |  |  |
| *                                                                                                                                                                                                                                                                                                                                                                                                                                                                                                                                                                                                                                                                                                                                                                                                                                                                                                                                                                                                                                                                                                                                                                                                                                                                                                                                                                                                                                                                                                                                                                                                                                                                                                                                                                                                                                                                                                                                                                                                                                                                                                                             |                     | 123779ると波自味趣が改力                                | 【導入用のパラグラフ】                               |  |  |  |  |  |  |
| ※学内からku                                                                                                                                                                                                                                                                                                                                                                                                                                                                                                                                                                                                                                                                                                                                                                                                                                                                                                                                                                                                                                                                                                                                                                                                                                                                                                                                                                                                                                                                                                                                                                                                                                                                                                                                                                                                                                                                                                                                                                                                                                                                                                                       |                     | 【演習課題で理解を深めよう】                                 |                                           |  |  |  |  |  |  |
|                                                                                                                                                                                                                                                                                                                                                                                                                                                                                                                                                                                                                                                                                                                                                                                                                                                                                                                                                                                                                                                                                                                                                                                                                                                                                                                                                                                                                                                                                                                                                                                                                                                                                                                                                                                                                                                                                                                                                                                                                                                                                                                               |                     |                                                |                                           |  |  |  |  |  |  |