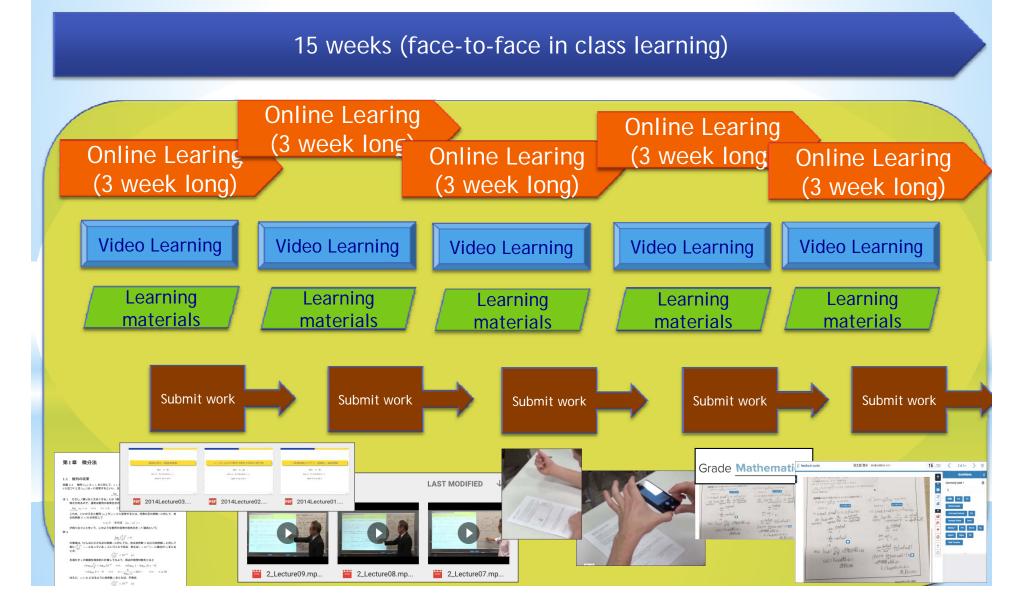

# ICT ENHANCED INTERACTIVE REMEDIAL MATHEMATICS PROGRAM FOR SCIENCE AND ENGINEERING STUDENTS

Tosh Yamamoto & Kunio Hamamoto Kansai University



# \*ICT Enhanced Remedial Math



# \*ICT Enhanced Remedial Math

### Students' Reaction

#### 2. Turitin を用いた添削指導について

- \*- I underst oog the problem the process of solving the problem that the problem to process of solving the problem that the
- \*- It was wonderful that amphoto of my well that amphoto of my well that a sphoto of my well tha
- \*- Even outside class the most before the continue to site

の日本語版の向上はしてほしい。

- ・添削も個人的には良かった。予習動画より理解が深まりやすいと思う。
- ・オンラインで見ることができるのは便利でした。