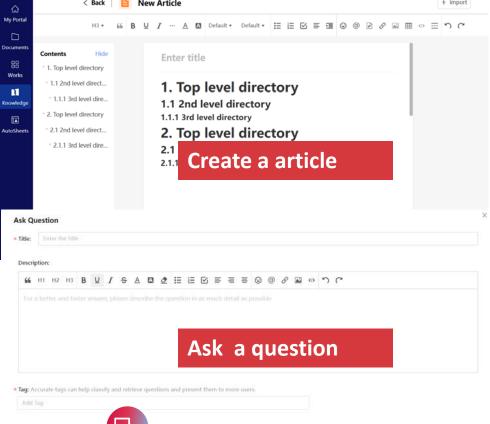

### To integrate individual data and organize them into knowledge content to utilize

Knowledge **Portal** 

News

Events

Knowledge Graph

Knowledge Base

- Document Classification
- Document Tag
- Smart Search

Knowledge Community

- Group & Network
- Q&A
- Wikipedia