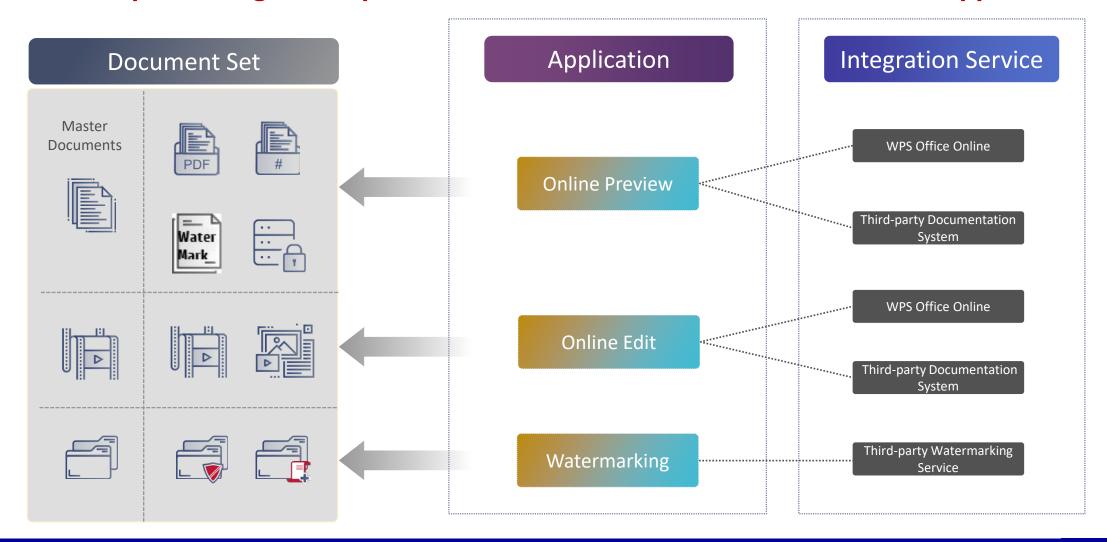

### A unified workplace Integrated a powerful office online and other collaboration applications

### An efficient office collaboration in IHEP Docs

Restrict visible content in shared documents.

Automatically convert into PDF files to avoid confusing during approval.

Orderliness

Support real time co-authoring to improve efficiency.