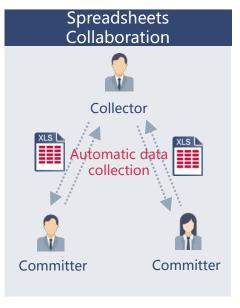

Automatic distribution, collection and consolidation.

### A smart Form to collect, summarize, and visualize data automatically