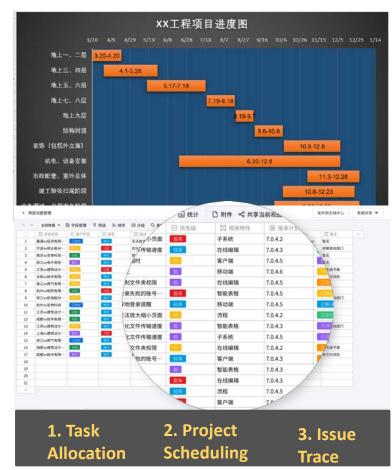

### **Integrated workflow applications**

| Dalan Naman  | Total Flavor   |        |
|--------------|----------------|--------|
| Relay Name:* | Test Flow      |        |
| Target: *    |                | Select |
| Subfolder:   | Display Name ~ | ?      |
| Scope: *     |                | Select |
|              |                |        |
| Workflow:    | Set            |        |
| Note:        |                |        |
|              | 0/300          |        |