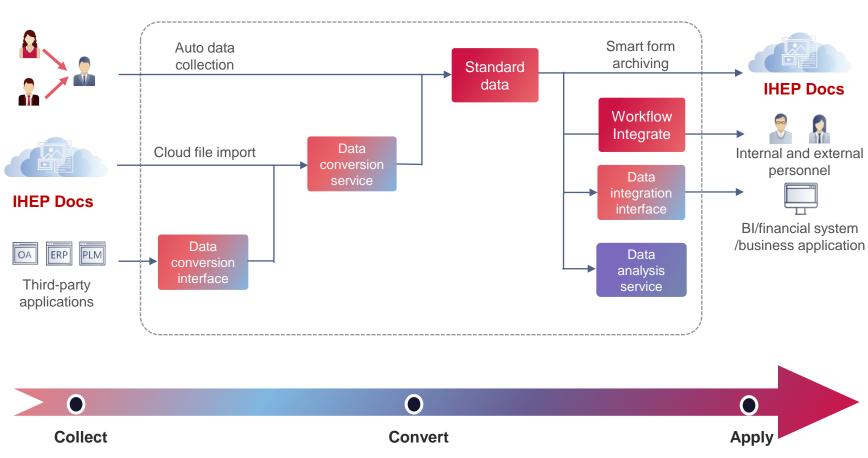

### To integrate IHEP Docs +Smart Form+ Work Flow into automatic data processing

88

Works

I