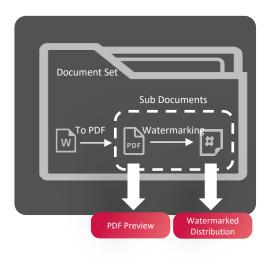

### An efficient office collaboration in IHEP Docs

Restrict visible content in shared documents.

Automatically convert into PDF files to avoid confusing during approval.

Orderliness

Support real time co-authoring to improve efficiency.

Automatic distribution, collection and consolidation.