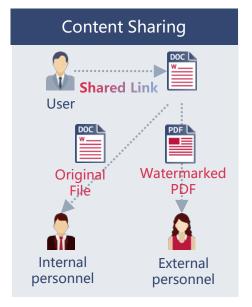

### Real-name, shared content access across all endpoints

Add paths for accessing shared content on mobile Web clients;

#### **Unified Shared Link**

Links can be accessed through the browser with a consistent operating experience.

#### **Application Integrations**

It supports to push and open the access through one-click operation of Shared Link on third-party applications, such as mailbox system, and office automatic system, etc.