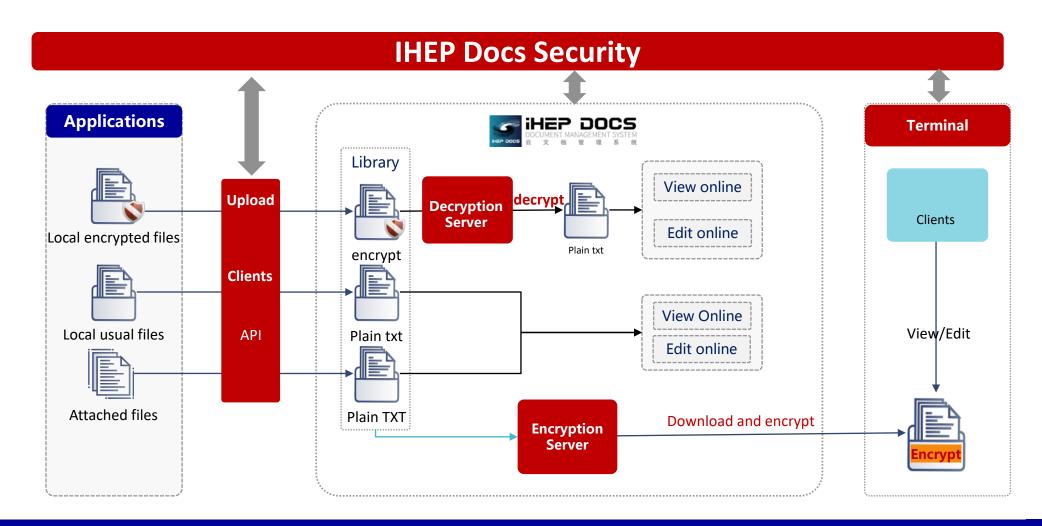

## **Outlook: Document Security**

To build a document security system to protect the data of users and organization.