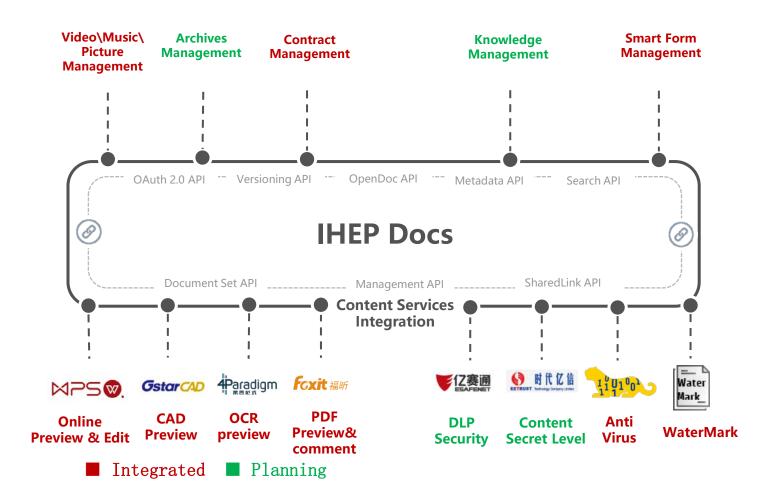

### **Application Integration**

Deeply integrate with applications to exchange documents and use them.

Content Bus API, Intelligent Content Management.

#### **Application Integrations**

It supports to push and open the access through one-click operation of Shared Link on third-party applications, such as mailbox system, and office automatic system, etc.