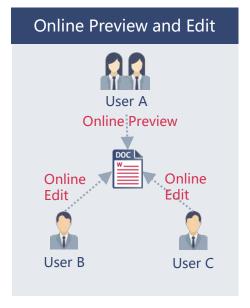

#### **Collaboration**

**Build a workspace for collaboration between teams and departments** 

sharing documents, previewing online, editing or commenting online, and collecting files.

### A unified workplace Integrated a powerful office online and other collaboration applications

### An efficient office collaboration in IHEP Docs

Restrict visible content in shared documents.

Automatically convert into PDF files to avoid confusing during approval.

Orderliness

Support real time co-authoring to improve efficiency.