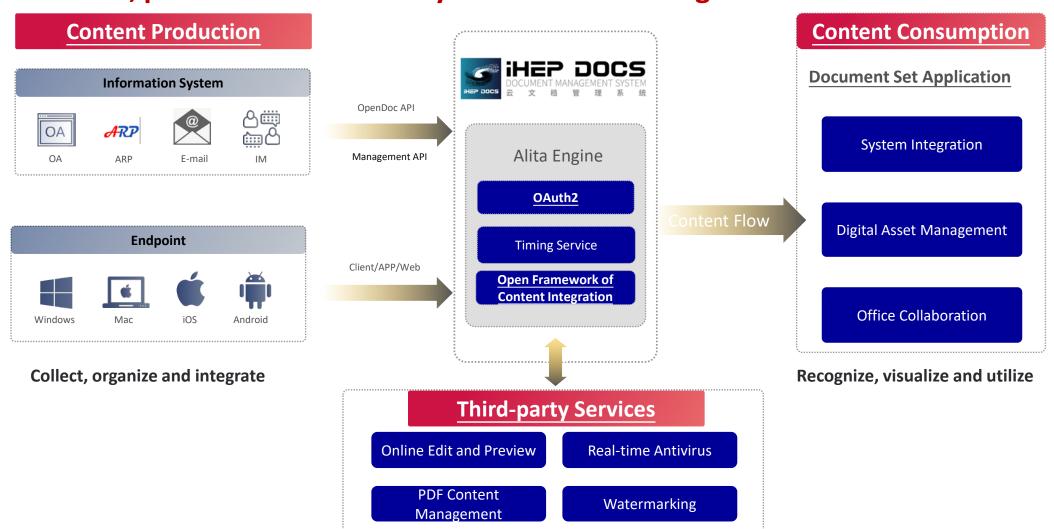

### **IHEP Docs Architecture**

### As a content bus, integrates data and applications in the same workspace.

### **Document Management**

Provide full life cycle management of data and ensure data security.

Library services, search, metadata management, version control, file check-in and check-out, access control.

#### **Collaboration**

**Build a workspace for collaboration between teams and departments** 

sharing documents, previewing online, editing or commenting online, and collecting files.

### **Application components**

**Customize contents.** 

Open API framework, smart form, workflow

### **Application Integration**

Deeply integrate with applications to exchange documents and use them.

Content Bus API, Intelligent Content Management.