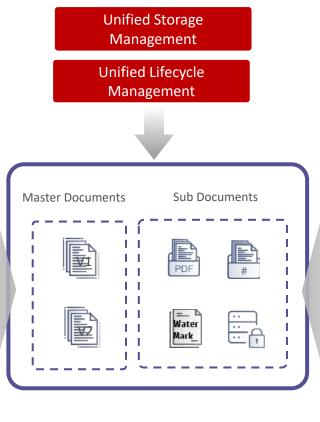

### A life-cycle document management

Reducing Repeated Data Life cycle Management Advanced Architecture