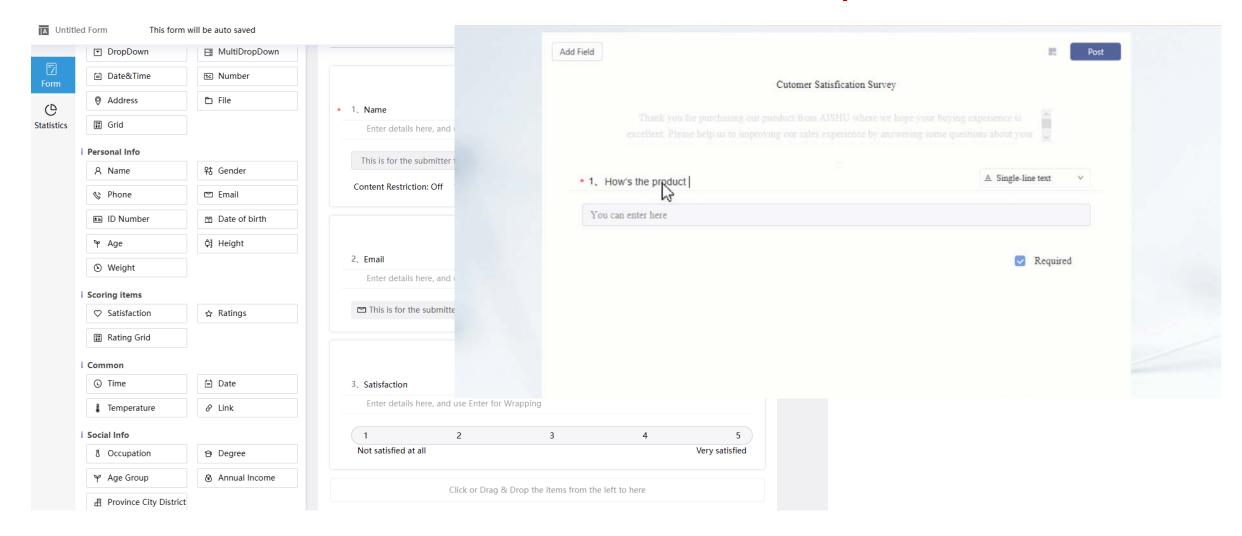

### A smart Form to collect, summarize, and visualize data automatically

## **Outlook: Smart Form**