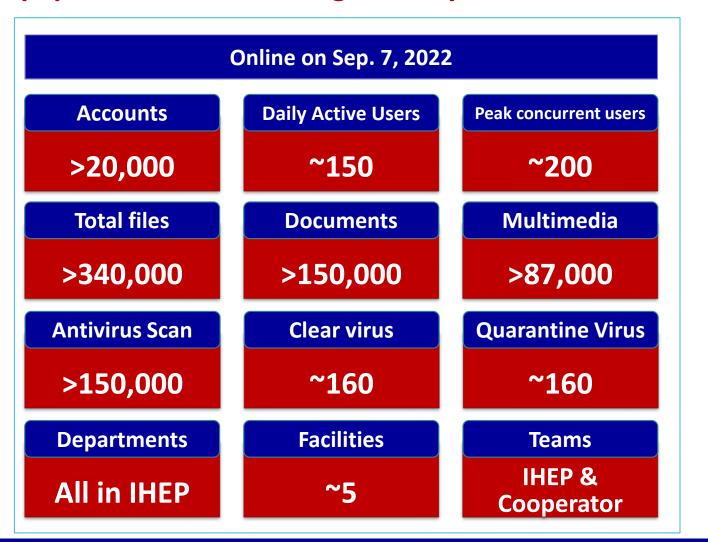

### **About IHEP Docs:**

- IHEP SSO Authentication : over 20,000 users
- Storage: reliable s3 storage in IHEP, 200TB
- **Functions:** 
  - Unified user portal
  - Document management
    - share and sync, permission management
  - Document Collaboration
    - Office online, PDF, OCR, CAD, multimedia
  - Intelligent search
  - Smart Form:
    - Data collection, data visualization
  - Integrated applications
    - Application and approval, file collection
    - Anti virus, watermark
- Facilities: CSNS, CSNSII, HEPS, HERD, LHAASO,...