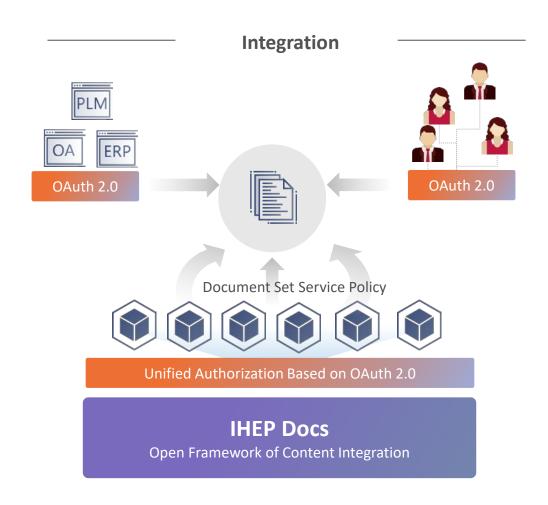

## **Outlook: Integration**

### To integrate OA and other information system in IHEP