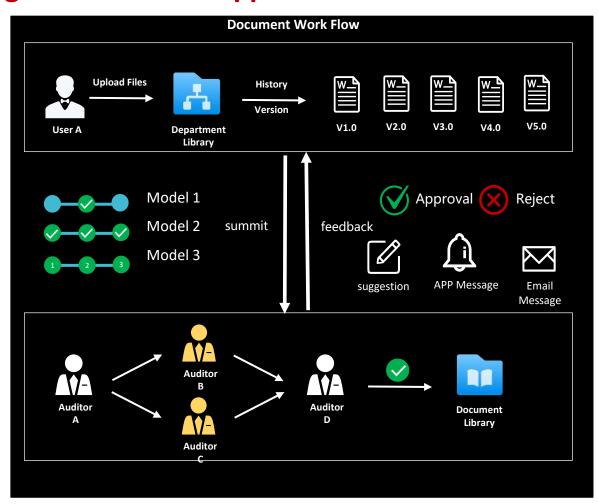

### **Document Management**

Provide full life cycle management of data and ensure data security.

Library services, search, metadata management, version control, file check-in and check-out, access control.

### A life-cycle document management

Reducing Repeated Data Life cycle Management Advanced Architecture