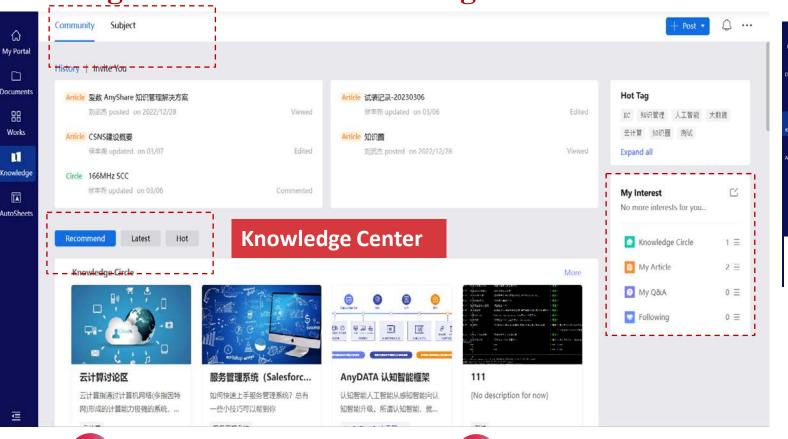

# **Outlook: Knowledge Service**

### To integrate individual data and organize them into knowledge content to utilize

Knowledge **Portal** 

News

Events

Knowledge Graph

Knowledge Base

- Document Classification
- Document Tag
- Smart Search

Knowledge Community