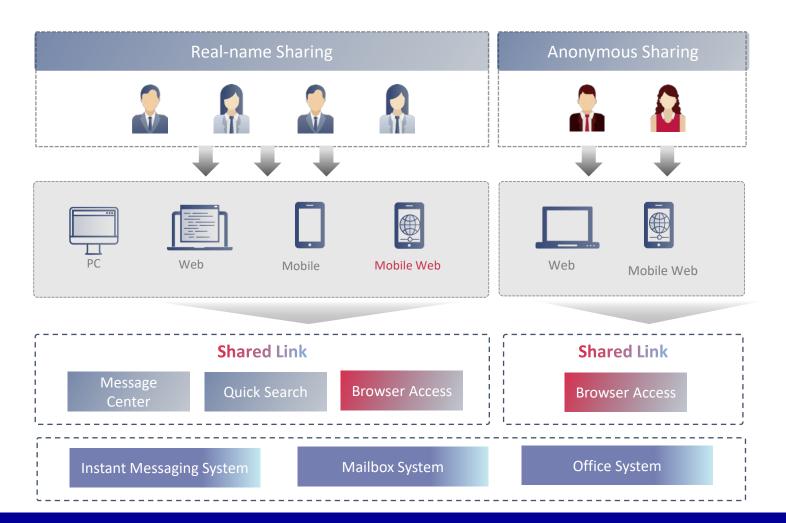

### A consistent sharing experience on any endpoint device

### Real-name, shared content access across all endpoints

Add paths for accessing shared content on mobile Web clients;

#### **Unified Shared Link**

Links can be accessed through the browser with a consistent operating experience.

#### **Application Integrations**

It supports to push and open the access through one-click operation of Shared Link on third-party applications, such as mailbox system, and office automatic system, etc.