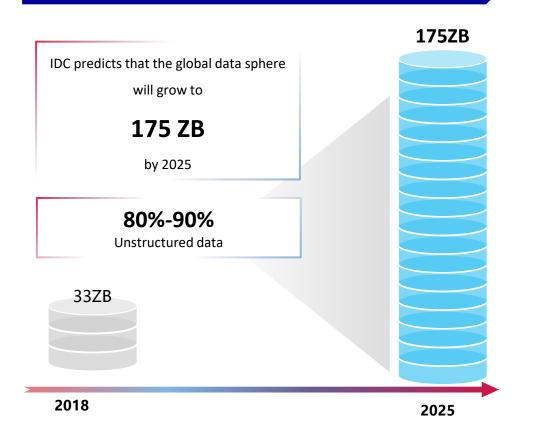

### **Document Management System is required.**

Unstructured data are rapidly increasing and hard to manage or utilize.

Office collaboration and mobility become a new office trend.