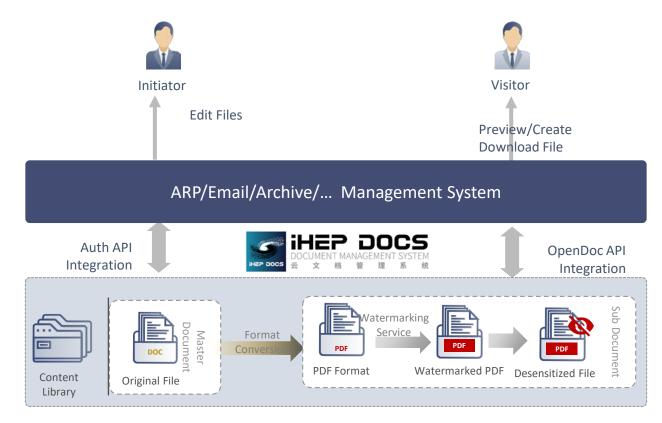

## **Outlook: Document Security**

To build a document security system to protect the data of users and organization.