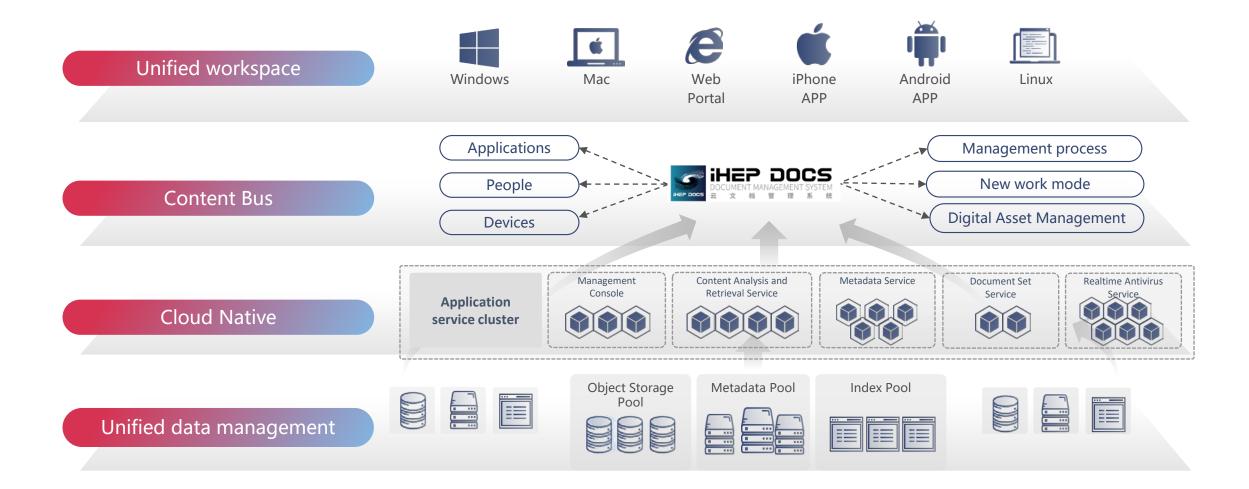

## **IHEP Docs: Architecture**

### **IHEP Docs Architecture**

### **IHEP Docs: Architecture**

### As a content bus, integrates data and applications in the same workspace.

### **Document Management**

Provide full life cycle management of data and ensure data security.

Library services, search, metadata management, version control, file check-in and check-out, access control.

#### **Collaboration**

**Build a workspace for collaboration between teams and departments** 

sharing documents, previewing online, editing or commenting online, and collecting files.

### **Application components**

**Customize contents.** 

Open API framework, smart form, workflow

### **Application Integration**

Deeply integrate with applications to exchange documents and use them.

Content Bus API, Intelligent Content Management.