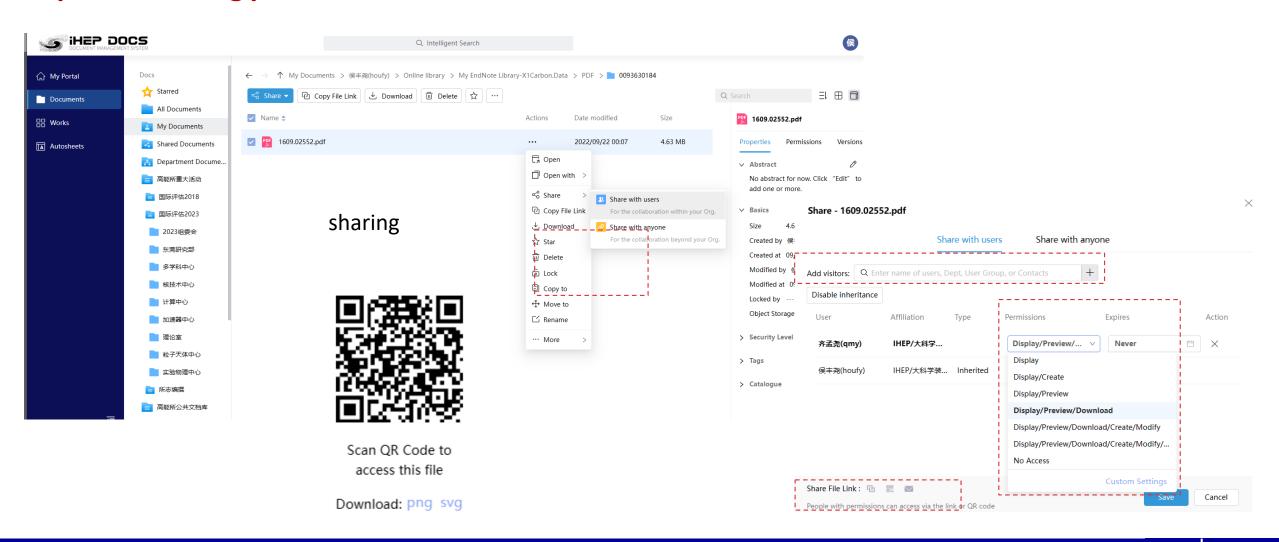

### A consistent sharing experience on any endpoint device

### Real-name, shared content access across all endpoints

Add paths for accessing shared content on mobile Web clients;

#### **Unified Shared Link**

Links can be accessed through the browser with a consistent operating experience.

#### **Application Integrations**

It supports to push and open the access through one-click operation of Shared Link on third-party applications, such as mailbox system, and office automatic system, etc.