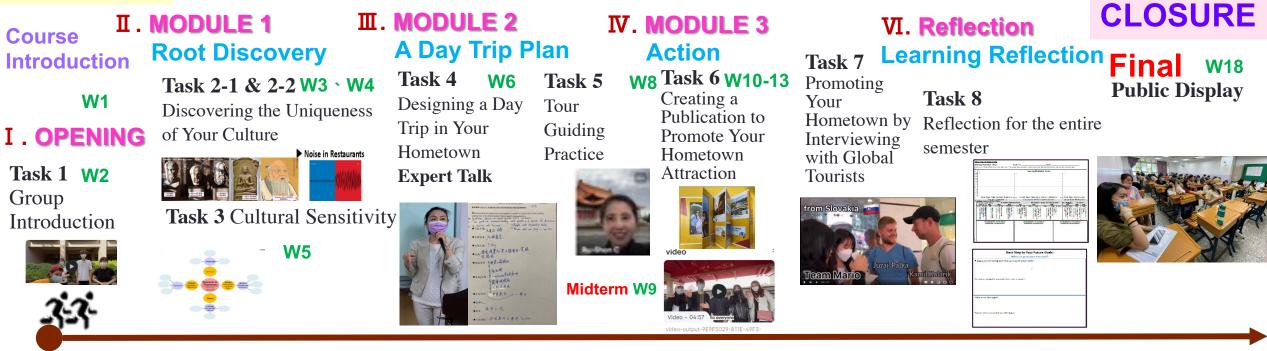

#### Task 2 Discovering the Uniqueness of Your Culture

PREPARATION

W1

Course

ntroductio

I. OPENI

Task 1 W2

*3*-3-

Group Introduction MODULE 1

of Your Culture

8 × 18 1 + 1

ot Discovery

Task 2-1 & 2-2 W3 - W4

ultural Sensitivity

Discovering the Uniquenes

**NODULE 2** 

Task 4 W6

Trip in Your

Expert Tall

Hometown

Designing a Day

A Day Trip Plan

Task 5

Guiding

Practice

Tour

**IV. MODULE 3** 

Action

W8 Task 6 W10-13

Publication to Promote Your

Creating a

Hometown

Attractio

CLOSURE

Public Display

**VI. Reflection** 

Task 8

Hometown by Reflection for the entire

semester

Task 7

Tourists

Promoting

Interviewing with Global

Learning Reflection Final W18