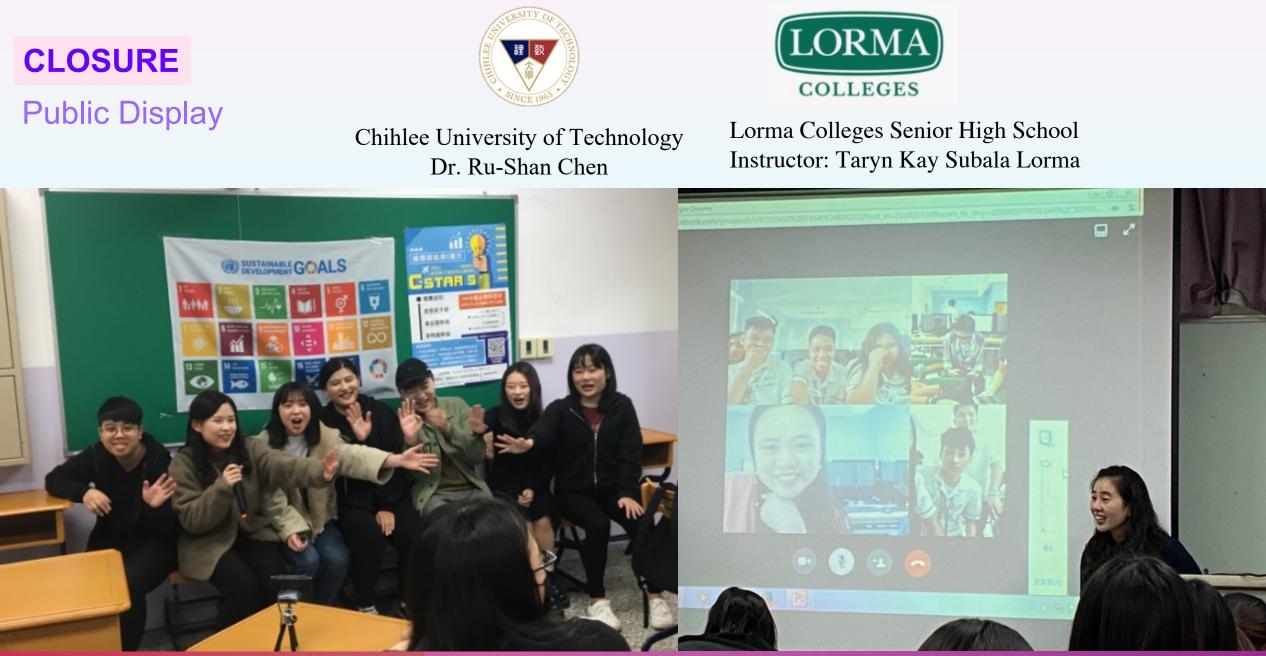

Attractio

CLOSURE

Public Display

**VI. Reflection** 

Task 8

Hometown by Reflection for the entire

semester

Task 7

Tourists

Promoting

Interviewing with Global

Learning Reflection Final W18