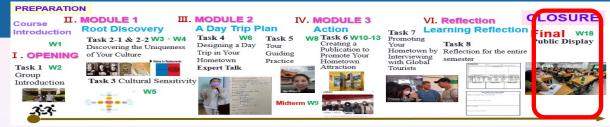

#### Task 2 Discovering the Uniqueness of Your Culture

PREPARATION

W1

Course

ntroductio

I. OPENI

Task 1 W2

*3*-3-

Group Introduction MODULE 1

of Your Culture

8 × 18 1 + 1

ot Discovery

Task 2-1 & 2-2 W3 - W4

ultural Sensitivity

Discovering the Uniquenes

**NODULE 2** 

Task 4 W6

Trip in Your

Expert Tall

Hometown

Designing a Day

A Day Trip Plan

Task 5

Guiding

Practice

Tour

**IV. MODULE 3** 

Action

W8 Task 6 W10-13

Publication to Promote Your

Creating a

Hometown

Attractio

CLOSURE

Public Display

**VI. Reflection** 

Task 8

Hometown by Reflection for the entire

semester

Task 7

Tourists

Promoting

Interviewing with Global

Learning Reflection Final W18