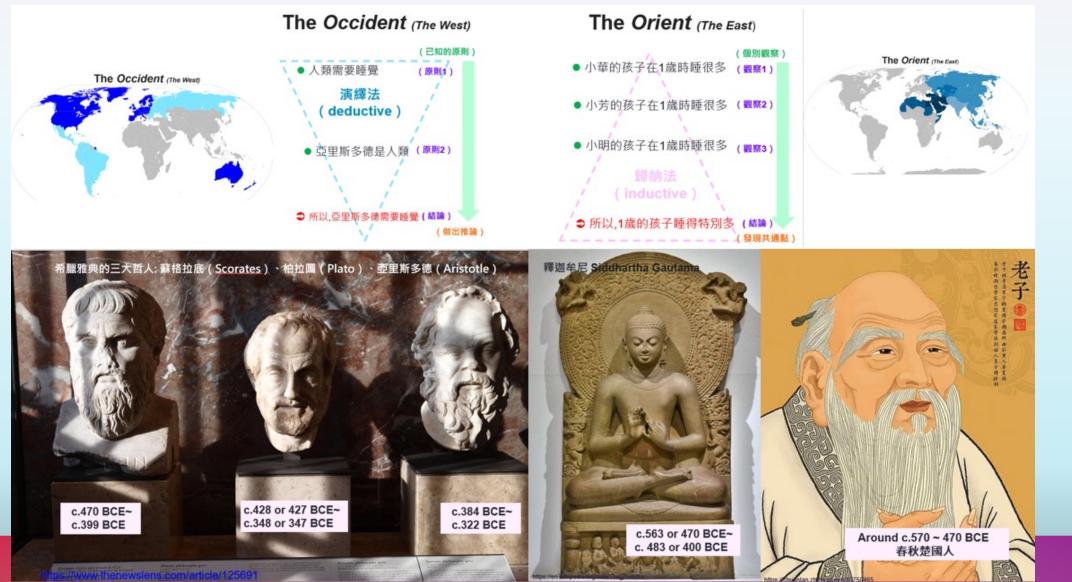

## Task 2 Discovering the Uniqueness of Your Culture

Task 2-1 Cultural Differences between Different Regions

**Task 2-2 Taiwanese Cultural Elements** 

Task 3 Taiwanese Cultural Elements

#### Task 2-2. Taiwanese Cultural Elements

aiwan is a country with many different cultures. People speak lots of languages, like Chinese, Taiwanese, Hakka and English. One of symbols in our country is the National Flag with the blue sky, white sun and red land. There are so many Festivals here, and each one has its own different meanings. Usually on the Chinese New Year, family will reunion around the table and eating together. When the Lantern Festival, people are going to put some sky lanterns to make wishes. During the Dragon Boat Festival, everyone will eat some rice dumplings. And on the Moon Festival, people will eat moon