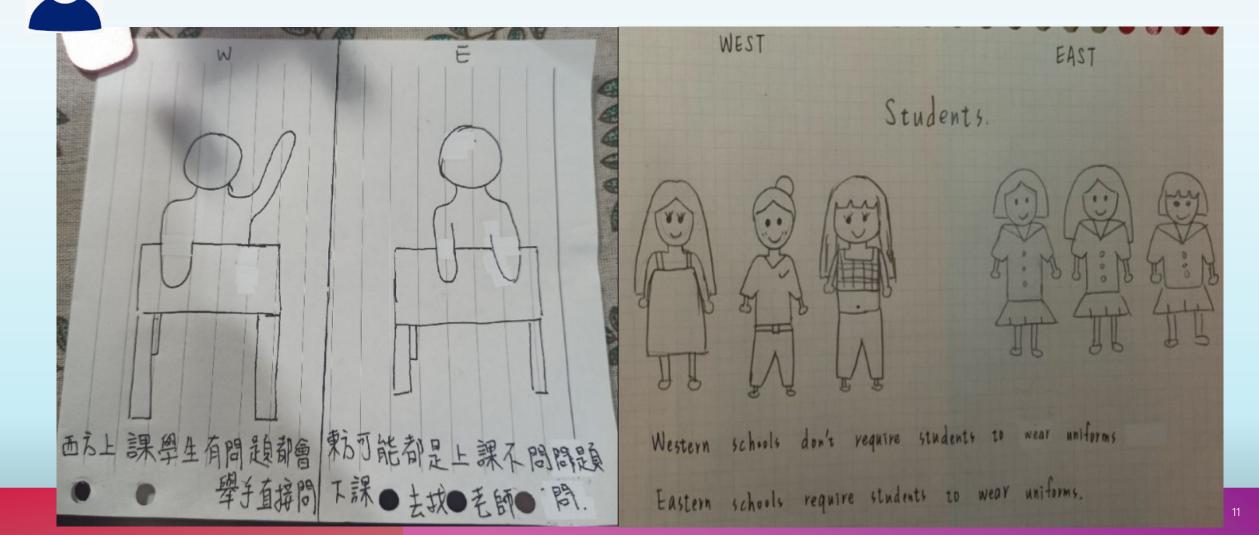

## Task 2 Discovering the Uniqueness of Your Culture

Task 2-1 Cultural Differences between Different Regions

**Task 2-2 Taiwanese Cultural Elements** 

Task 3 Taiwanese Cultural Elements

#### Task 2-2. Taiwanese Cultural Elements

aiwan is a country with many different cultures. People speak lots of languages, like Chinese, Taiwanese, Hakka and English. One of symbols in our country is the National Flag with the blue sky, white sun and red land. There are so many Festivals here, and each one has its own different meanings. Usually on the Chinese New Year, family will reunion around the table and eating together. When the Lantern Festival, people are going to put some sky lanterns to make wishes. During the Dragon Boat Festival, everyone will eat some rice dumplings. And on the Moon Festival, people will eat moon

cakes and pomelos ['pomelo]. Besides, there are also many customs and norms in Taiwan. We don't beat or whistle at night and hold umbrellas indoors. Also, chopsticks cannot be inserted on the rice. And last one, transportation in Taiwan is very convenient, you can see a lot of motorcycles on the road. Also, it's freedom, we can easily talk about everything. After that, there are some delicious foods. So, I think living Taiwan is very happiness.