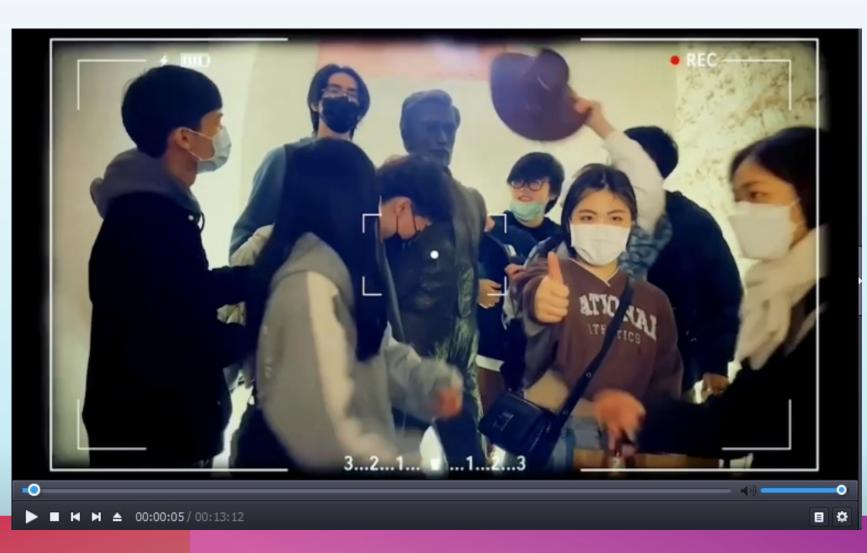

# IV. MODULE 3

Task 7 Promoting YourHometown by Interviewingwith Global Tourists

#### IV. MODULE 3 Action

 Task 7
 Promoting Your Hometown by Interviewing with Global Tourists

手

#### IV. MODULE 3 Action

 Task 7
 Promoting Your Hometown by Interviewing with Global Tourists

01:07

#### IV. MODULE 3 Action

 Task 7
 Promoting Your Hometown by Interviewing with Global Tourists

https://www.youtube.com/watch?v=xEAWhHv-5Gg&t=10s

#### **Group or Individual Interview Reflection:**

This interview was the first time we interviewed foreigners in English. We were seriously looking for foreigners in Ximending and were nervous about whether to talk to them or not when we found them. Through this interview, we also learned about foreigners' views on traveling to Taiwan and their understanding of Taiwan, and the foreigners were very friendly and warm. We are very grateful to them and our group for their contribution, everyone is very serious, thanks for your hard work!