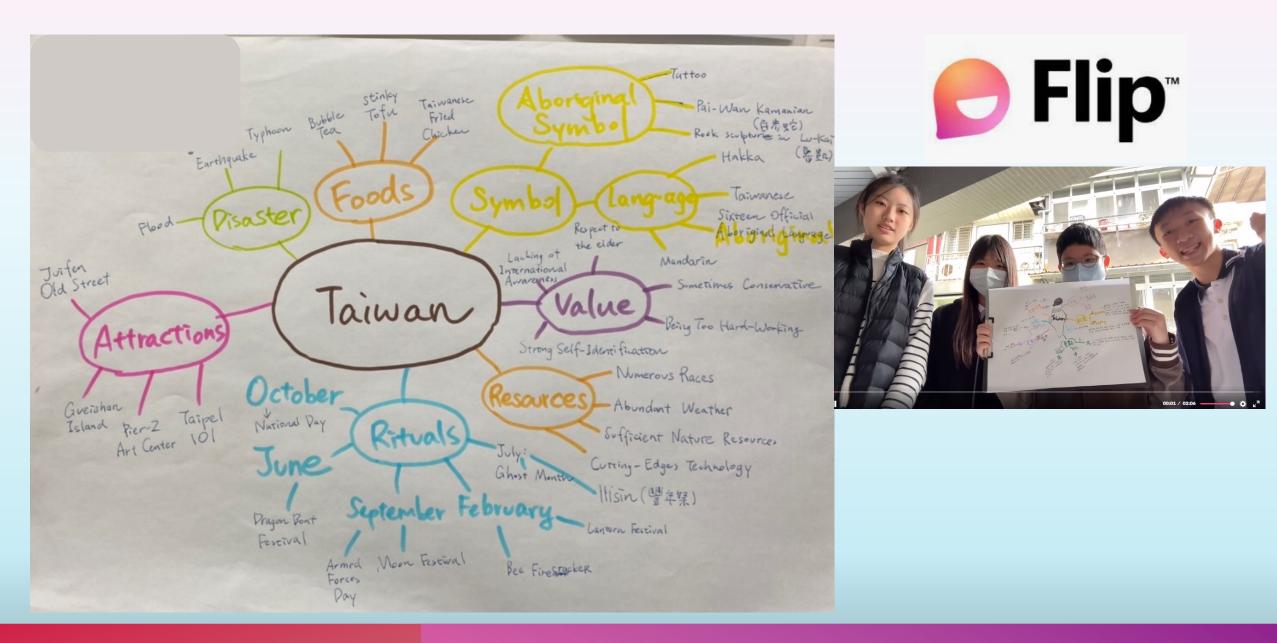

## Task 2 Discovering the Uniqueness of Your Culture

Task 2-1 Cultural Differences between Different Regions

**Task 2-2 Taiwanese Cultural Elements** 

Task 3 Taiwanese Cultural Elements

## Task 2 Discovering the Uniqueness of Your Culture

Task 3 Sharing Taiwanese Cultural Elements

### I. MODULE 1 Root Discovery

Task 3 SharingTaiwanese Unique Culture to Superstar