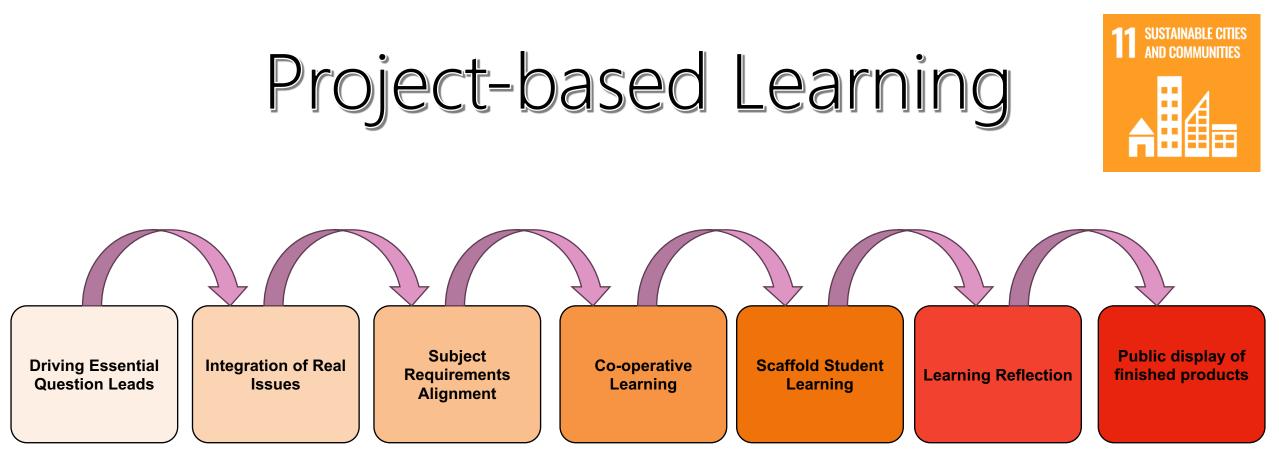

### PROJECT-BASED LEARNING: AUTHENTIC TEACHING & LEARNING APPLY TO TOURISM COURSE

### Authentic Teaching & Learning PBL Course