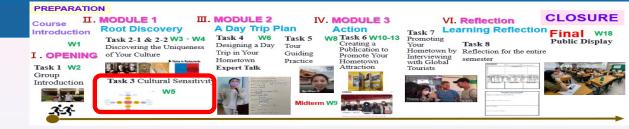

## Task 2 Discovering the Uniqueness of Your Culture

Task 2-1 Cultural Differences between Different Regions

**Task 2-2 Taiwanese Cultural Elements** 

Task 3 Taiwanese Cultural Elements

#### I. MODULE 1 Root Discovery

#### Task 2 Discovering the Uniqueness of Your Culture

PREPARATION

W1

Course

ntroductio

I. OPENI

Task 1 W2

*3*-3-

Group Introduction MODULE 1

of Your Culture

8 × 18 1 + 1

ot Discovery

Task 2-1 & 2-2 W3 - W4

ultural Sensitivity

Discovering the Uniquenes

**NODULE 2** 