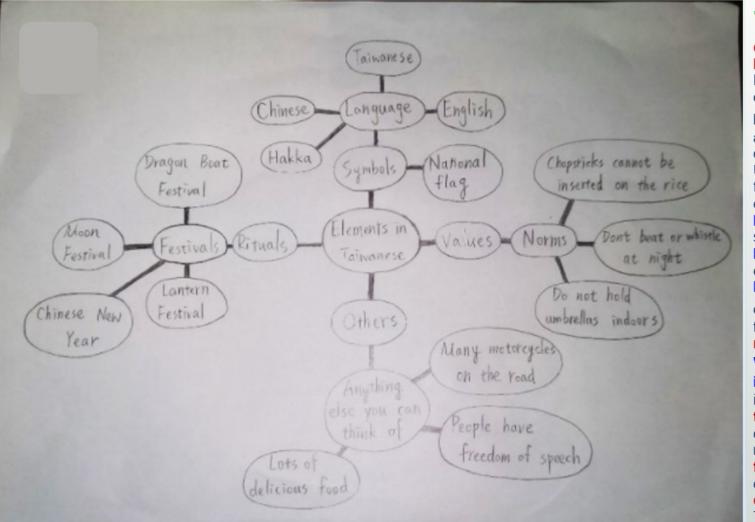

#### Task 2-2. Taiwanese Cultural Elements

aiwan is a country with many different cultures. People speak lots of languages, like Chinese, Taiwanese, Hakka and English. One of symbols in our country is the National Flag with the blue sky, white sun and red land. There are so many Festivals here, and each one has its own different meanings. Usually on the Chinese New Year, family will reunion around the table and eating together. When the Lantern Festival, people are going to put some sky lanterns to make wishes. During the Dragon Boat Festival, everyone will eat some rice dumplings. And on the Moon Festival, people will eat moon

cakes and pomelos ['pomelo]. Besides, there are also many customs and norms in Taiwan. We don't beat or whistle at night and hold umbrellas indoors. Also, chopsticks cannot be inserted on the rice. And last one, transportation in Taiwan is very convenient, you can see a lot of motorcycles on the road. Also, it's freedom, we can easily talk about everything. After that, there are some delicious foods. So, I think living Taiwan is very happiness.