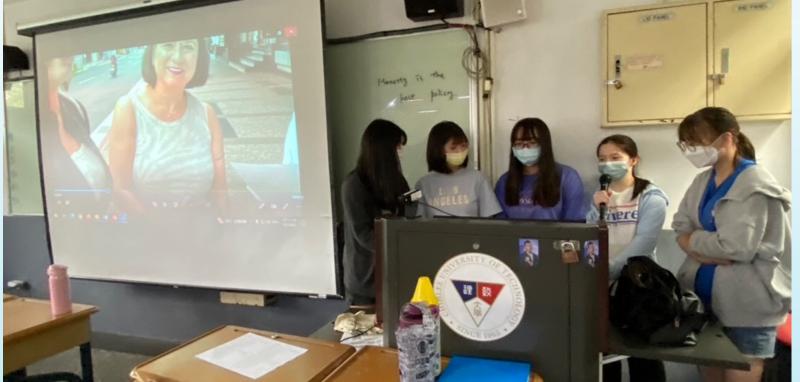

#### IV. MODULE 3 Action

 Task 7
 Promoting Your Hometown by Interviewing with Global Tourists

手

#### IV. MODULE 3 Action

 Task 7
 Promoting Your Hometown by Interviewing with Global Tourists

01:07

#### IV. MODULE 3 Action

 Task 7
 Promoting Your Hometown by Interviewing with Global Tourists

https://www.youtube.com/watch?v=xEAWhHv-5Gg&t=10s

#### **Group or Individual Interview Reflection:**

This interview was the first time we interviewed foreigners in English. We were seriously looking for foreigners in Ximending and were nervous about whether to talk to them or not when we found them. Through this interview, we also learned about foreigners' views on traveling to Taiwan and their understanding of Taiwan, and the foreigners were very friendly and warm. We are very grateful to them and our group for their contribution, everyone is very serious, thanks for your hard work!