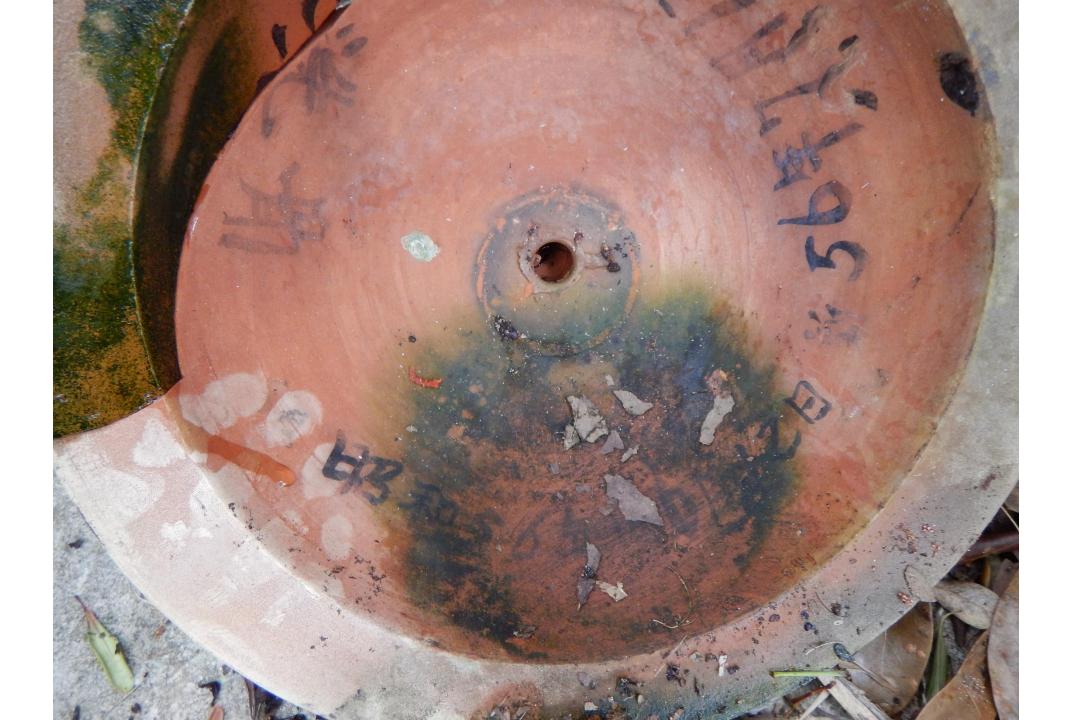

### Ryukyu Burial Custom

• 風葬: put body in a cave/thin plank, exposed to the air

Yomitan museum 昭和53

廚子甕

- use to put the bones after it washed.
- it won't retrieve: Ryukyu people believe used urn have loaded a soul
- More than 1 person

• More rare

On the back side, the lid has written characters.

## In the back of lid (Iheya)