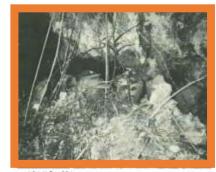

### Ryukyu Burial Custom

- 風葬: put body in a cave/thin plank, exposed to the air
- Wash bones → in a urn
- Put in a cave/different style tomb

### Ryukyu Burial Custom

- 風葬: put body in a cave/thin plank, exposed to the air
- Wash bones → in a urn
- Put in a cave/different style tomb
- A family will sweep the tomb every year, till 33 years

### Ryukyu Burial Custom

• 風葬: put body in a cave/thin plank, exposed to the air

Yomitan museum 昭和53

廚子甕

- use to put the bones after it washed.
- it won't retrieve: Ryukyu people believe used urn have loaded a soul
- More than 1 person