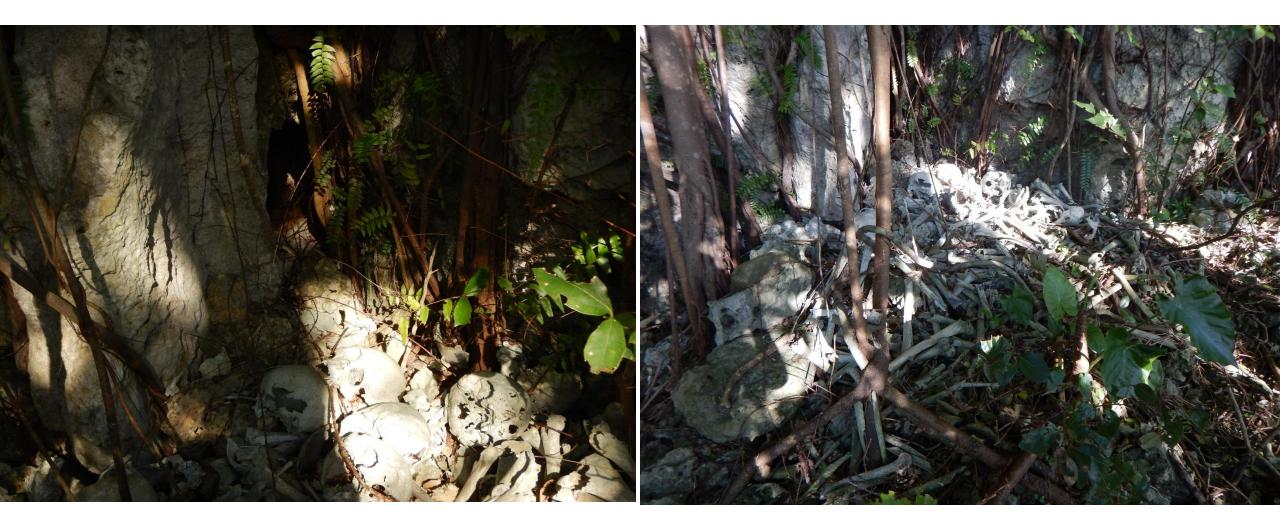

### Ryukyu Burial Custom

- 風葬: put body in a cave/thin plank, exposed to the air
- Wash bones → in a urn
- Put in a cave/different style tomb

### Ryukyu Burial Custom

- 風葬: put body in a cave/thin plank, exposed to the air
- Wash bones → in a urn
- Put in a cave/different style tomb
- A family will sweep the tomb every year, till 33 years

### Ryukyu Burial Custom

• 風葬: put body in a cave/thin plank, exposed to the air

Yomitan museum 昭和53

廚子甕

- use to put the bones after it washed.
- it won't retrieve: Ryukyu people believe used urn have loaded a soul
- More than 1 person