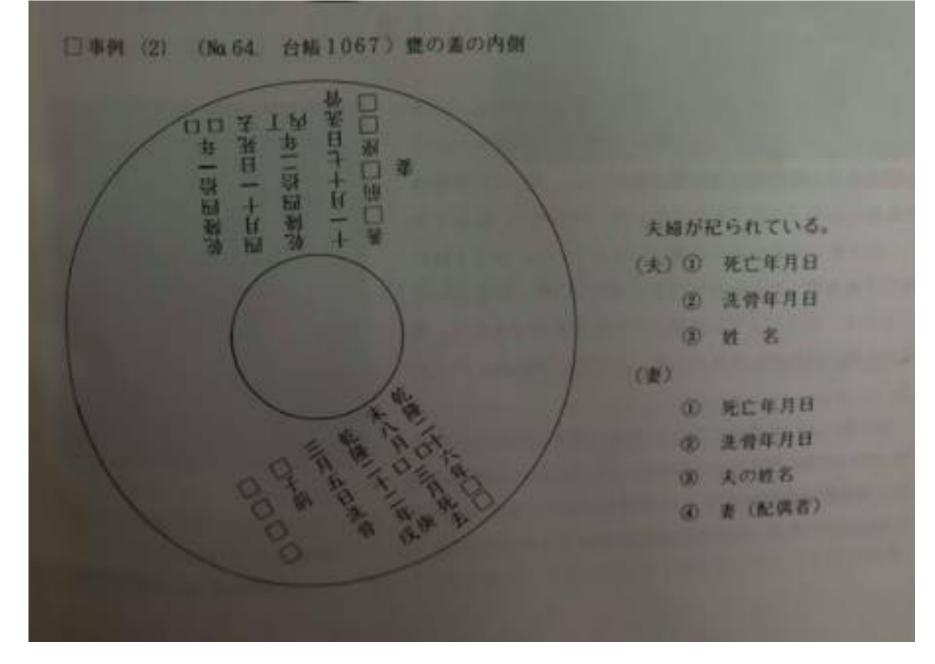

• More rare

On the back side, the lid has written characters.

## In the back of lid (Iheya)