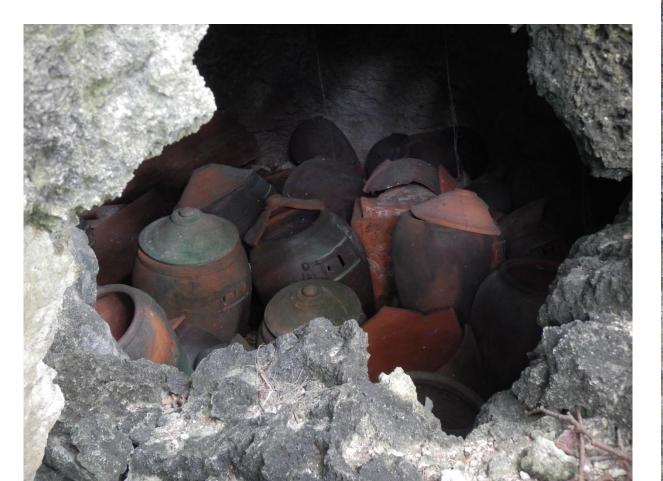

### Ryukyu Burial Custom

• 風葬: put body in a cave/thin plank, exposed to the air

Yomitan museum 昭和53

廚子甕

- use to put the bones after it washed.
- it won't retrieve: Ryukyu people believe used urn have loaded a soul
- More than 1 person

• More rare

On the back side, the lid has written characters.