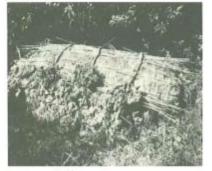

Ie island



### In Okinawa Museum









### Okinawa island





### Crossing the border









If you have visited Japanese graveyards before...



- the urns are buried in the sand instead of put into a cave or into a tomb.
- New tradition/
  Pre-tradition





# A new tradition?

- Ryukyu burial custom have changed.
- balance the original custom and state power.



#### eclectic approach

- tactics and imitation of original environment
- suit the new graveyard environment.





## imitation

use coral rocks to pretend that the tomb is near the beach.





### imitation

the rocks surround the urn.

It is the same concept with the tomb use rocks to pile up.

Ryukyu people are finding a new proper way



#### We have found in this fieldwork

#### ■外形別にみる沖縄の墓



洞穴墓



岩穴囲込墓



岩陰墓



ヌーヤ墓



石積墓



壁がん墓





掘込墓

亀甲墓



破風墓



家形墓



箱形墓



搭式墓



平葺墓