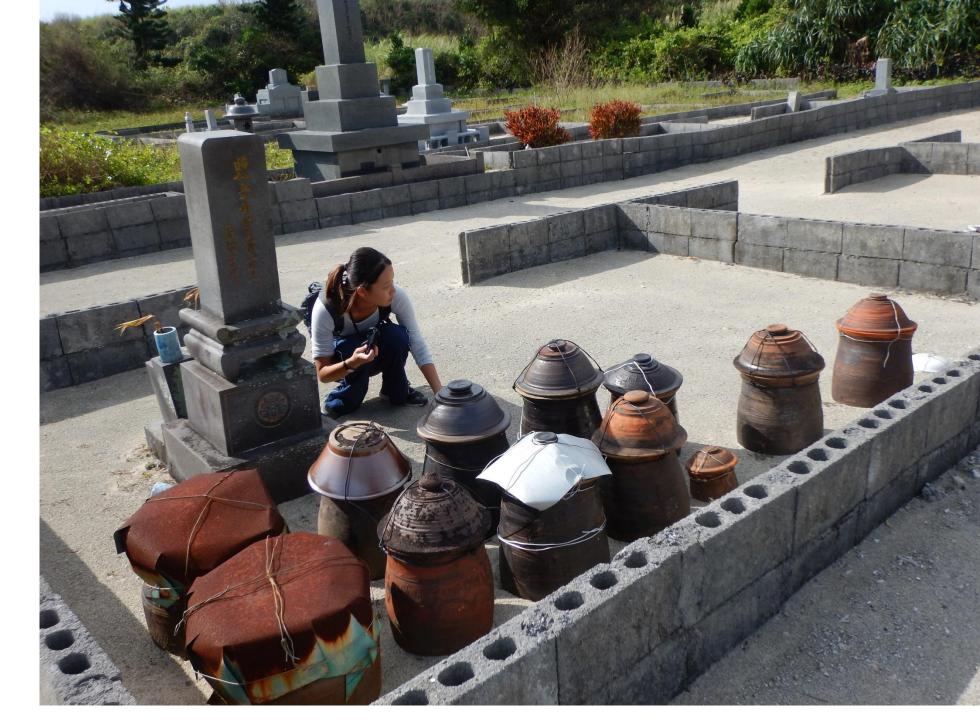

### Ryukyu Burial Custom

• 風葬: put body in a cave/thin plank, exposed to the air

Yomitan museum 昭和53

廚子甕

- use to put the bones after it washed.
- it won't retrieve: Ryukyu people believe used urn have loaded a soul
- More than 1 person

• More rare

On the back side, the lid has written characters.

### Crossing the border

If you have visited Japanese graveyards before...

- the urns are buried in the sand instead of put into a cave or into a tomb.
- New tradition/
  Pre-tradition