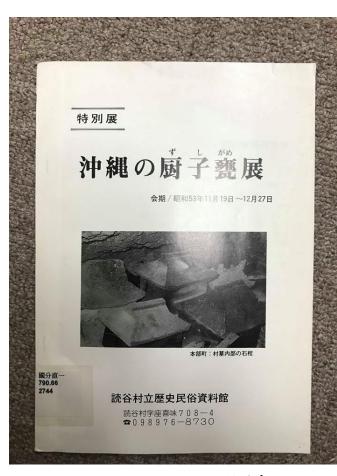

### Ryukyu Burial Custom

• 風葬: put body in a cave/thin plank, exposed to the air

Yomitan museum 昭和53

廚子甕

- use to put the bones after it washed.
- it won't retrieve: Ryukyu people believe used urn have loaded a soul
- More than 1 person