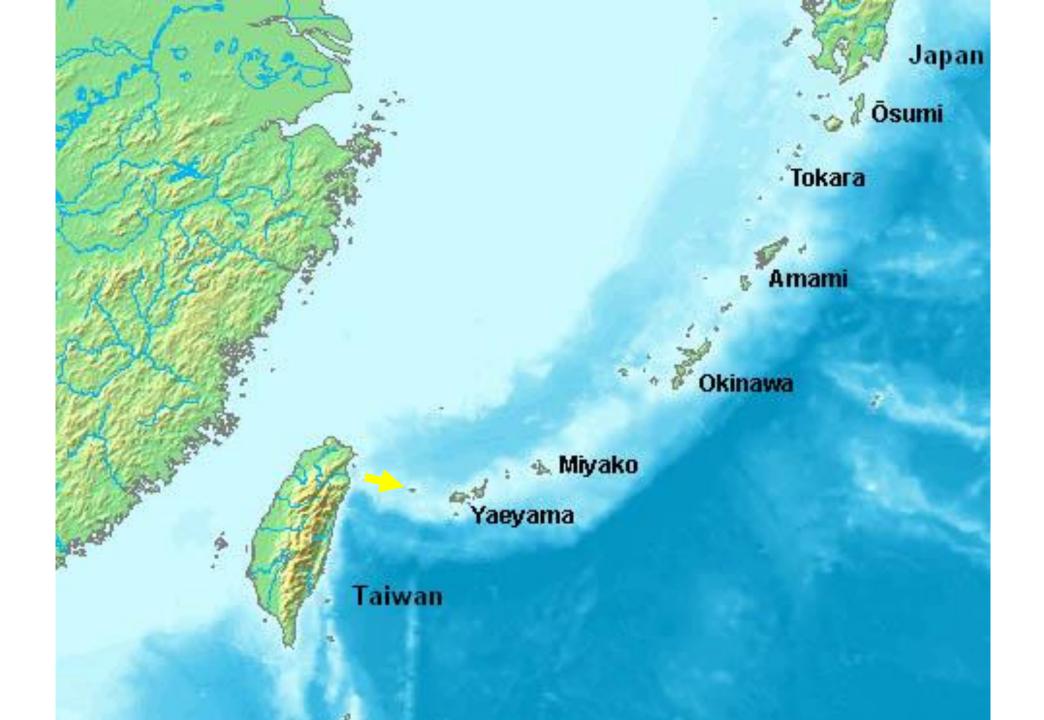

# The Ryukyus

- geographical term
- two districts:

Kagoshima ken. Okinawa Ken.

## The Ryukyus: Fieldwork in 2017

- Before this trip
- Go all the way north
- between the border:
  how the tomb style will change
  the percentage of Japanese column
  and Ryukyu style tombs is.
- Through the graveyard landscape

## Ryukyus: Fieldwork in 2017

- 4 people
- Okinawa+7 islands
- 10 days