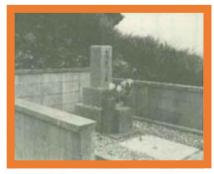

### Crossing the border

If you have visited Japanese graveyards before...

- the urns are buried in the sand instead of put into a cave or into a tomb.
- New tradition/
  Pre-tradition

# A new tradition?

- Ryukyu burial custom have changed.
- balance the original custom and state power.