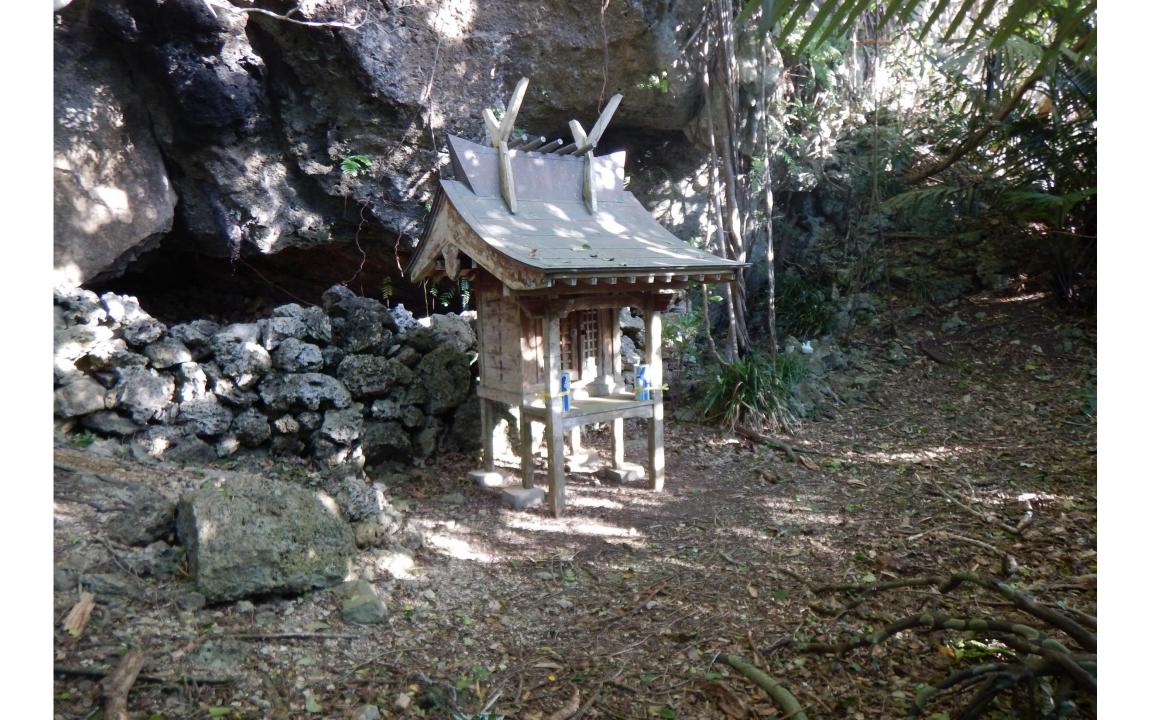

掘込墓

破風墓

家形墓

箱形墓

搭式墓

平葺墓

Okinawa island The tomb in a crag. Near the beach

## imitation

use coral rocks to pretend that the tomb is near the beach.

### imitation

the rocks surround the urn.

It is the same concept with the tomb use rocks to pile up.

Ryukyu people are finding a new proper way