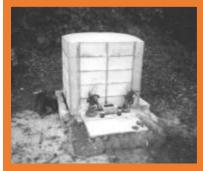

### Crossing the border

If you have visited Japanese graveyards before...

- the urns are buried in the sand instead of put into a cave or into a tomb.
- New tradition/
  Pre-tradition

# A new tradition?

- Ryukyu burial custom have changed.
- balance the original custom and state power.