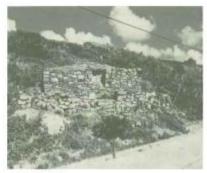

family will sweep the tomb every year, till 33 years



### Ryukyu Burial Custom

• 風葬: put body in a cave/thin plank, exposed to the air







Yomitan museum 昭和53





廚子甕

- use to put the bones after it washed.
- it won't retrieve: Ryukyu people believe used urn have loaded a soul
- More than 1 person



• More rare





On the back side, the lid has written characters.

## In the back of lid (Iheya)







# Ryukyu Ethnography

- 風葬 is a common custom in the Ryukyus
- economic conditions
- interview people :
- 1. 金関 丈夫: talked about this practice only reluctantly
- 2. Our research team: talked about it as an old custom

Ryukyu people are requested to use cremation recent years

琉球民俗誌 金関 丈夫 Publish in 1978



### ■外形別にみる沖縄の墓

洞穴墓



岩穴囲込墓



Tomb styles in Okinawa island

岩陰墓



ヌーヤ墓



石積墓



壁がん墓



亀甲墓



掘込墓



破風墓



家形墓



箱形墓

搭式墓



平葺墓

### We have found in this fieldwork

#### ■外形別にみる沖縄の墓



洞穴墓



岩穴囲込墓



岩陰墓



ヌーヤ墓



石積墓



壁がん墓





掘込墓



破風墓



家形墓



箱形墓



搭式墓



平葺墓

### We have found in this fieldwork

### ■外形別にみる沖縄の墓



洞穴墓



岩穴囲込墓



岩陰墓



ヌーヤ墓



石積墓



壁がん墓



亀甲墓



掘込墓



破風墓



家形墓



箱形墓



搭式墓

Photo credit/名嘉真宜勝(1999年) 「沖縄の人生儀礼と墓」沖縄文化社

平葺墓

## Ie island





### We have found in this fieldwork

#### ■外形別にみる沖縄の墓



洞穴墓



岩穴囲込墓



岩陰墓



ヌーヤ墓



石積墓



壁がん墓



亀甲墓



掘込墓



破風墓



家形墓



箱形墓



搭式墓



平葺墓





Okinawa island The tomb in a crag. Near the beach

### We have found in this fieldwork

#### ■外形別にみる沖縄の墓



洞穴墓



岩穴囲込墓



岩陰墓



ヌーヤ墓



石積墓



壁がん墓





掘込墓



破風墓



家形墓



箱形墓



搭式墓



平葺墓

### Ie island





Family Tomb

##