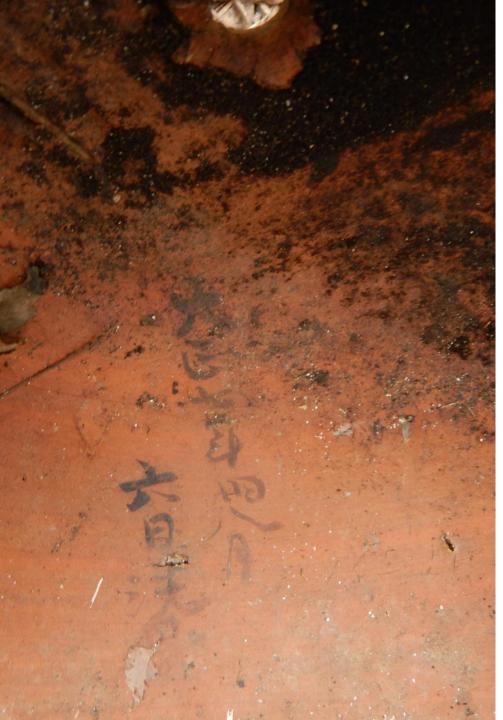

### Ryukyu Burial Custom

• 風葬: put body in a cave/thin plank, exposed to the air

Yomitan museum 昭和53

廚子甕

- use to put the bones after it washed.
- it won't retrieve: Ryukyu people believe used urn have loaded a soul
- More than 1 person

• More rare

On the back side, the lid has written characters.

## In the back of lid (Iheya)