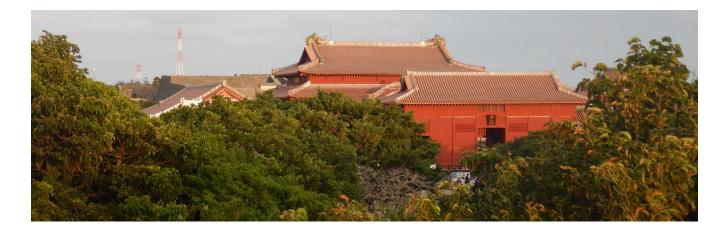

### Crossing the border

If you have visited Japanese graveyards before...

- the urns are buried in the sand instead of put into a cave or into a tomb.
- New tradition/
  Pre-tradition

# A new tradition?

- Ryukyu burial custom have changed.
- balance the original custom and state power.

#### eclectic approach

- tactics and imitation of original environment
- suit the new graveyard environment.

## imitation

use coral rocks to pretend that the tomb is near the beach.

### imitation

the rocks surround the urn.

It is the same concept with the tomb use rocks to pile up.

Ryukyu people are finding a new proper way