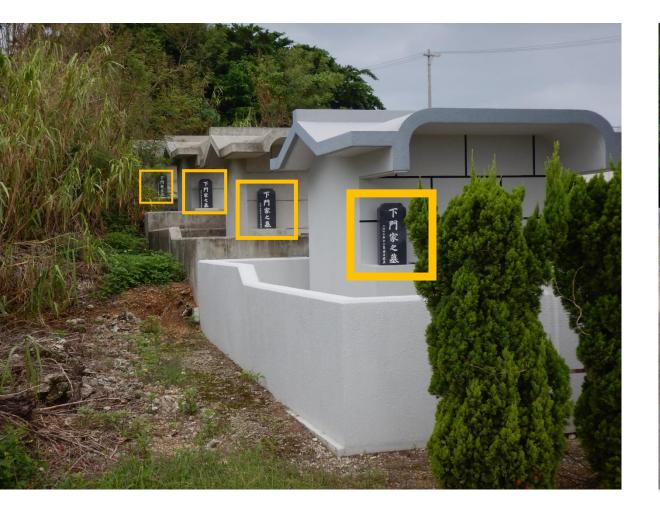

land

岩陰墓



ヌーヤ墓



石積墓



壁がん墓



亀甲墓



掘込墓



破風墓



家形墓



箱形墓

搭式墓



平葺墓

### We have found in this fieldwork

#### ■外形別にみる沖縄の墓



洞穴墓



岩穴囲込墓



岩陰墓



ヌーヤ墓



石積墓



壁がん墓





掘込墓



破風墓



家形墓



箱形墓



搭式墓



平葺墓

### We have found in this fieldwork

### ■外形別にみる沖縄の墓



洞穴墓



岩穴囲込墓



岩陰墓



ヌーヤ墓



石積墓



壁がん墓



亀甲墓



掘込墓



破風墓



家形墓



箱形墓



搭式墓

Photo credit/名嘉真宜勝(1999年) 「沖縄の人生儀礼と墓」沖縄文化社

平葺墓

## Ie island





### We have found in this fieldwork

#### ■外形別にみる沖縄の墓



洞穴墓



岩穴囲込墓



岩陰墓



ヌーヤ墓



石積墓



壁がん墓



亀甲墓



掘込墓



破風墓



家形墓



箱形墓



搭式墓



平葺墓





Okinawa island The tomb in a crag. Near the beach

### We have found in this fieldwork

#### ■外形別にみる沖縄の墓



洞穴墓



岩穴囲込墓



岩陰墓



ヌーヤ墓



石積墓



壁がん墓





掘込墓



破風墓



家形墓



箱形墓



搭式墓



平葺墓

### Ie island





Family Tomb

### We have found in this fieldwork

#### ■外形別にみる沖縄の墓



洞穴墓



岩穴囲込墓



岩陰墓



ヌーヤ墓



石積墓



壁がん墓



亀甲墓



掘込墓



破風墓



家形墓



箱形墓



搭式墓

Photo credit/名嘉真宜勝(1999年) 「沖縄の人生儀礼と墓」沖縄文化社

平葺墓

## Ie island



### In Okinawa Museum









### Okinawa island





### Crossing the border









If you have visited Japanese graveyards before...



- the urns are buried in the sand instead of put into a cave or into a tomb.
- New tradition/
  Pre-tradition





# A new tradition?

- Ryukyu burial custom have changed.
- balance the original custom and state power.



#### eclectic approach

- tactics and imitation of original environment
- suit the new graveyard environment.





## imitation

use coral rocks to pretend that the tomb is near the beach.





### imitation

the