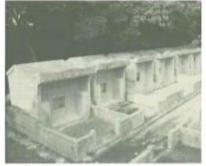

r, till 33 years



### Ryukyu Burial Custom

• 風葬: put body in a cave/thin plank, exposed to the air







Yomitan museum 昭和53





廚子甕

- use to put the bones after it washed.
- it won't retrieve: Ryukyu people believe used urn have loaded a soul
- More than 1 person



• More rare





On the back side, the lid has written characters.

## In the back of lid (Iheya)







# Ryukyu Ethnography

- 風葬 is a common custom in the Ryukyus
- economic conditions
- interview people :
- 1. 金関 丈夫: talked about this practice only reluctantly
- 2. Our research team: talked about it as an old custom

Ryukyu people are requested to use cremation recent years

琉球民俗誌 金関 丈夫 Publish in 1978



### ■外形別にみる沖縄の墓

洞穴墓



岩穴囲込墓



Tomb styles in Okinawa island

岩陰墓



ヌーヤ墓



石積墓



壁がん墓



亀甲墓



掘込墓



破風墓



家形墓



箱形墓

搭式墓



平葺墓

### We have found in this fieldwork

#### ■外形別にみる沖縄の墓



洞穴墓



岩穴囲込墓



岩陰墓



ヌーヤ墓



石積墓



壁がん墓





掘込墓



破風墓



家形墓



箱形墓



搭式墓



平葺墓

### We have found in this fieldwork

### ■外形別にみる沖縄の墓



洞穴墓



岩穴囲込墓



岩陰墓



ヌーヤ墓



石積墓



壁がん墓



亀甲墓



掘込墓



破風墓



家形墓



箱形墓



搭式墓

Photo credit/名嘉真宜勝(1999年) 「沖縄の人生儀礼と墓」沖縄文化社

平葺墓

## Ie island





### We have found in this fieldwork

#### ■外形別にみる沖縄の墓



洞穴墓



岩穴囲込墓



岩陰墓



ヌーヤ墓



石積墓



壁がん墓



亀甲墓



掘込墓



破風墓



家形墓



箱形墓



搭式墓



平葺墓





Okinawa island The tomb in a crag. Near the beach

### We have found in this fieldwork

#### ■外形別にみる沖縄の墓



洞穴墓



岩穴囲込墓



岩陰墓



ヌーヤ墓



石積墓



壁がん墓





掘込墓



破風墓



家形墓



箱形墓



搭式墓



平葺墓

### Ie island





Family Tomb

### We have found in this fieldwork

#