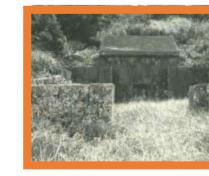

### Okinawa island





### Crossing the border









If you have visited Japanese graveyards before...



- the urns are buried in the sand instead of put into a cave or into a tomb.
- New tradition/
  Pre-tradition





# A new tradition?

- Ryukyu burial custom have changed.
- balance the original custom and state power.



#### eclectic approach

- tactics and imitation of original environment
- suit the new graveyard environment.





## imitation

use coral rocks to pretend that the tomb is near the beach.





### imitation

the rocks surround the urn.

It is the same concept with the tomb use rocks to pile up.

Ryukyu people are finding a new proper way



#### We have found in this fieldwork

#### ■外形別にみる沖縄の墓



洞穴墓



岩穴囲込墓



岩陰墓



ヌーヤ墓



石積墓



壁がん墓





掘込墓

亀甲墓



破風墓



家形墓



箱形墓



搭式墓



平葺墓