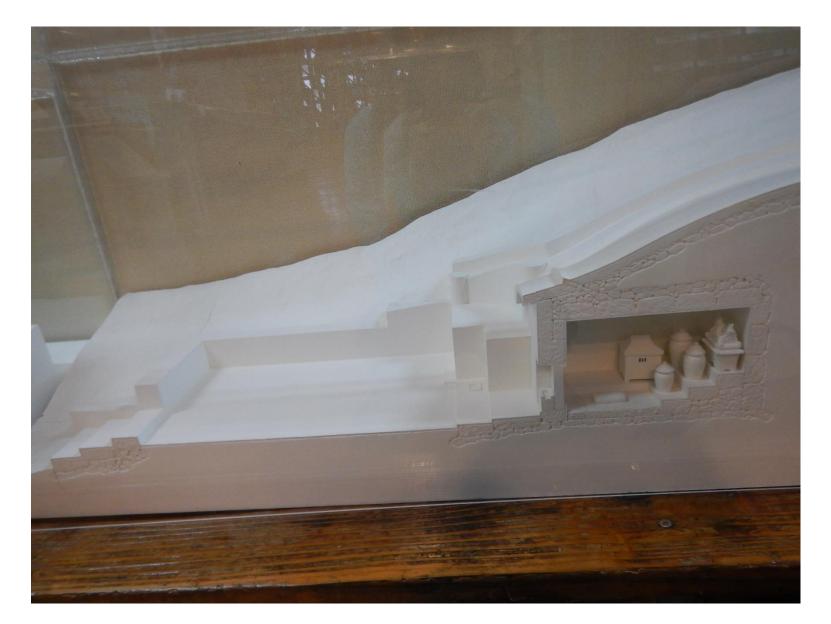

his fieldwork

### ■外形別にみる沖縄の墓



洞穴墓



岩穴囲込墓



岩陰墓



ヌーヤ墓



石積墓



壁がん墓



亀甲墓



掘込墓



破風墓



家形墓



箱形墓



搭式墓

Photo credit/名嘉真宜勝(1999年) 「沖縄の人生儀礼と墓」沖縄文化社

平葺墓

## Ie island





### We have found in this fieldwork

#### ■外形別にみる沖縄の墓



洞穴墓



岩穴囲込墓



岩陰墓



ヌーヤ墓



石積墓



壁がん墓



亀甲墓



掘込墓



破風墓



家形墓



箱形墓



搭式墓



平葺墓





Okinawa island The tomb in a crag. Near the beach

### We have found in this fieldwork

#### ■外形別にみる沖縄の墓



洞穴墓



岩穴囲込墓



岩陰墓



ヌーヤ墓



石積墓



壁がん墓





掘込墓



破風墓



家形墓



箱形墓



搭式墓



平葺墓

### Ie island





Family Tomb

### We have found in this fieldwork

#### ■外形別にみる沖縄の墓



洞穴墓



岩穴囲込墓



岩陰墓



ヌーヤ墓



石積墓



壁がん墓



亀甲墓



掘込墓



破風墓



家形墓



箱形墓



搭式墓

Photo credit/名嘉真宜勝(1999年) 「沖縄の人生儀礼と墓」沖縄文化社

平葺墓

## Ie island



### In Okinawa Museum









### Okinawa island





### Crossing the border









If you have visited Japanese graveyards before...



- the urns are buried in the sand instead of put into a cave or into a tomb.
- New tradition/
  Pre-tradition





# A new tradition?

- Ryukyu burial custom have changed.
- balance the original custom and state power.



#### eclectic approach

- tactics and imitation of original environment
- suit the new graveyard environment.





## imitation

use coral rocks to pretend that the tomb is near the beach.





### imitation

the rocks surround the urn.

It is the same concept with the tomb use rocks to pile up.

Ryukyu people are finding a new proper way



#### We have found in this fieldwork

#### ■外形別にみる沖縄の墓



洞穴墓



岩穴囲込墓



岩陰墓



ヌーヤ墓



石積墓



壁がん墓





掘込墓

亀甲墓