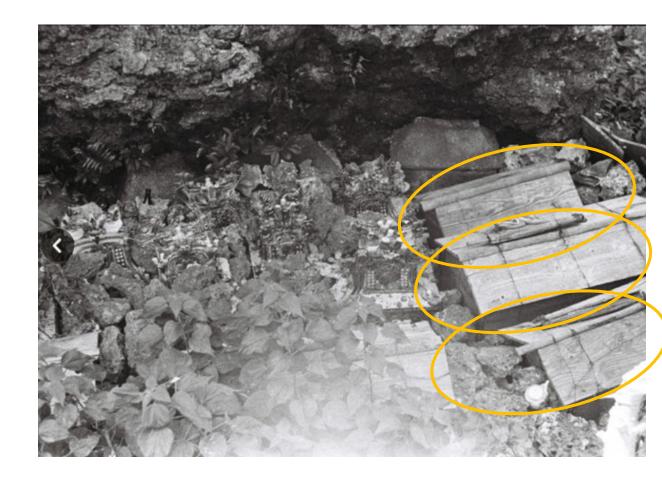

### Ryukyu Burial Custom

- 風葬: put body in a cave/thin plank, exposed to the air
- Wash bones → in a urn
- Put in a cave/different style tomb

### Ryukyu Burial Custom

- 風葬: put body in a cave/thin plank, exposed to the air
- Wash bones → in a urn
- Put in a cave/different style tomb
- A family will sweep the tomb every year, till 33 years

### Ryukyu Burial Custom

• 風葬: put body in a cave/thin plank, exposed to the air

Yomitan museum 昭和53

廚子甕

- use to put the bones after it washed.
- it won't retrieve: Ryukyu people believe used urn have loaded a soul
- More than 1 person

• More rare

On the back side, the lid has written characters.