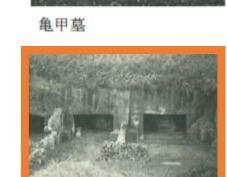

### ■外形別にみる沖縄の墓

洞穴墓

岩穴囲込墓

岩陰墓

ヌーヤ墓

石積墓

壁がん墓

亀甲墓

掘込墓

破風墓

家形墓

箱形墓

搭式墓

Photo credit/名嘉真宜勝(1999年) 「沖縄の人生儀礼と墓」沖縄文化社

平葺墓