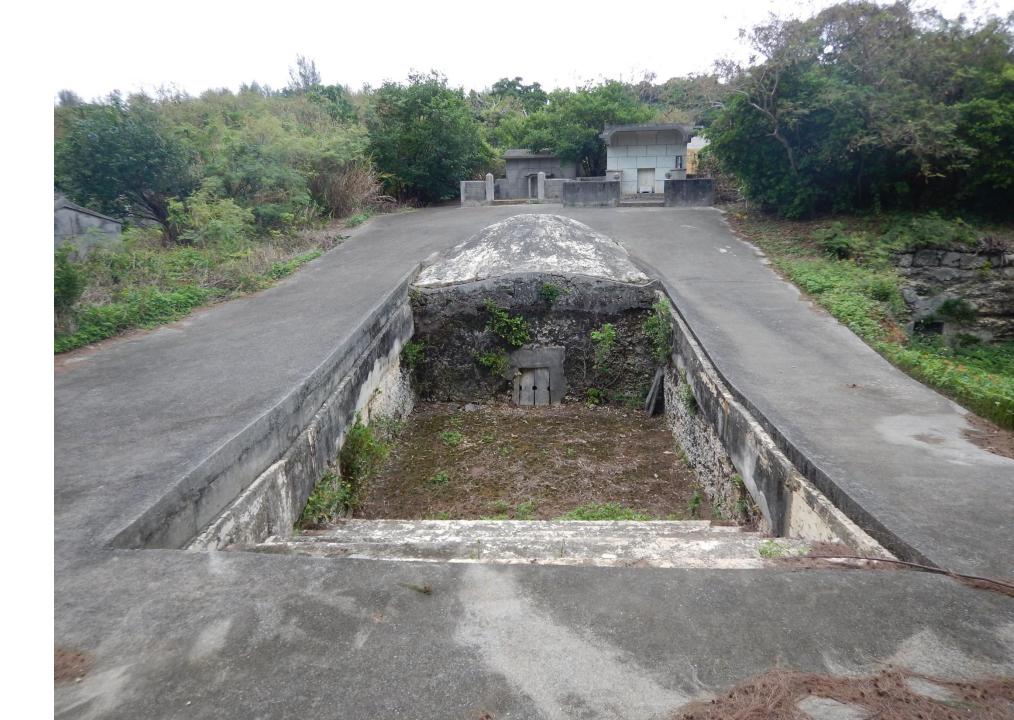

墓

### We have found in this fieldwork

### ■外形別にみる沖縄の墓



洞穴墓



岩穴囲込墓



岩陰墓



ヌーヤ墓



石積墓



壁がん墓



亀甲墓



掘込墓



破風墓



家形墓



箱形墓



搭式墓

Photo credit/名嘉真宜勝(1999年) 「沖縄の人生儀礼と墓」沖縄文化社

平葺墓

## Ie island





### We have found in this fieldwork

#### ■外形別にみる沖縄の墓



洞穴墓



岩穴囲込墓



岩陰墓



ヌーヤ墓



石積墓



壁がん墓



亀甲墓



掘込墓



破風墓



家形墓



箱形墓



搭式墓



平葺墓





Okinawa island The tomb in a crag. Near the beach

### We have found in this fieldwork

#### ■外形別にみる沖縄の墓



洞穴墓



岩穴囲込墓



岩陰墓



ヌーヤ墓



石積墓



壁がん墓





掘込墓



破風墓



家形墓



箱形墓



搭式墓



平葺墓

### Ie island





Family Tomb

### We have found in this fieldwork

#### ■外形別にみる沖縄の墓



洞穴墓



岩穴囲込墓



岩陰墓



ヌーヤ墓



石積墓



壁がん墓



亀甲墓



掘込墓



破風墓



家形墓



箱形墓



搭式墓

Photo credit/名嘉真宜勝(1999年) 「沖縄の人生儀礼と墓」沖縄文化社

平葺墓

## Ie island



### In Okinawa Museum









### Okinawa island





### Crossing the border









If you have visited Japanese graveyards before...



- the urns are buried in the sand instead of put into a cave or into a tomb.
- New tradition/
  Pre-tradition





# A new tradition?

- Ryukyu burial custom have changed.
- balance the original custom and state power.



#### eclectic approach

- tactics and imitation of original environment
- suit the new graveyard environment.





## imitation

use coral rocks to pretend that the tomb is near the beach.





### imitation

the rocks surround the urn.

It is the same concept with the tomb use rocks to pile up.

Ryukyu people are finding a new proper way



#### We have found in this fieldwork

#### ■外形別にみる沖縄の墓



洞穴墓



岩穴囲込墓



岩陰墓



ヌーヤ墓



石積