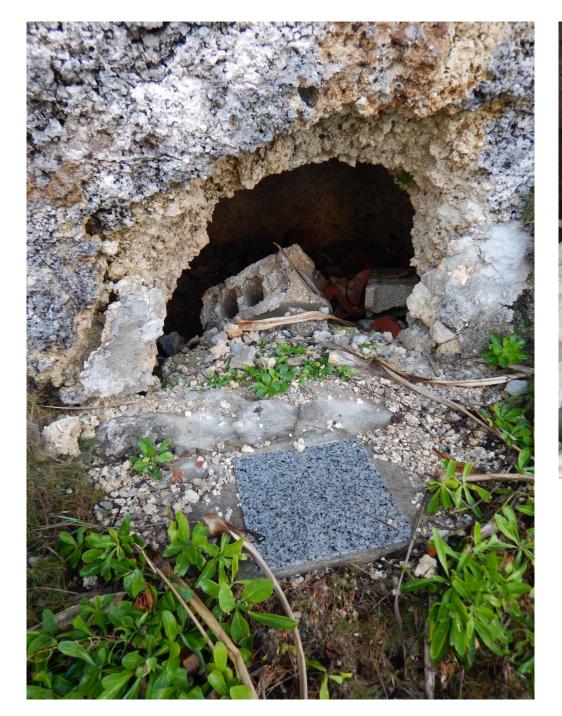

掘込墓

破風墓

家形墓

箱形墓

搭式墓

Photo credit/名嘉真宜勝(1999年) 「沖縄の人生儀礼と墓」沖縄文化社

平葺墓

掘込墓

破風墓

家形墓

箱形墓

搭式墓

平葺墓

Okinawa island The tomb in a crag. Near the beach