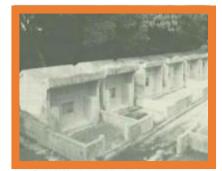

### Okinawa island





### Crossing the border









If you have visited Japanese graveyards before...



- the urns are buried in the sand instead of put into a cave or into a tomb.
- New tradition/
  Pre-tradition





# A new tradition?

- Ryukyu burial custom have changed.
- balance the original custom and state power.



#### eclectic approach

- tactics and imitation of original environment
- suit the new graveyard environment.





## imitation

use coral rocks to pretend that the tomb is near the beach.





### imitation

the rocks surround the urn.

It is the same concept with the tomb use rocks to pile up.

Ryukyu people are finding a new proper way



#### We have found in this fieldwork

#### ■外形別にみる沖縄の墓



洞穴墓



岩穴囲込墓



岩陰墓



ヌーヤ墓



石積墓



壁がん墓





掘込墓

亀甲墓



破風墓



家形墓



箱形墓



搭式墓



平葺墓