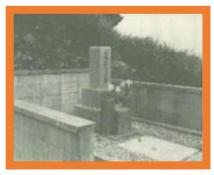

## imitation

use coral rocks to pretend that the tomb is near the beach.

### imitation

the rocks surround the urn.

It is the same concept with the tomb use rocks to pile up.

Ryukyu people are finding a new proper way