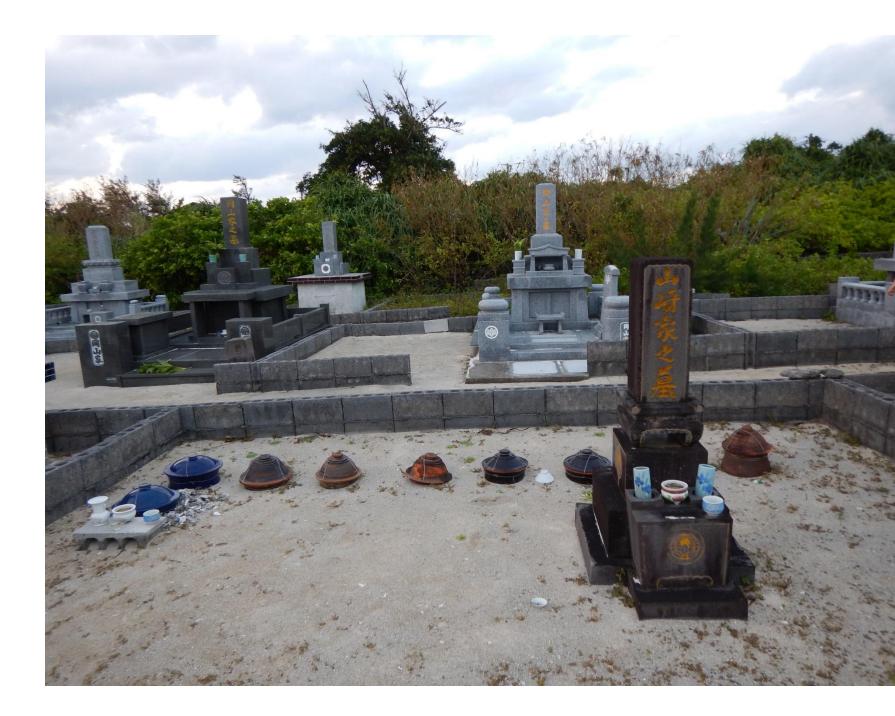

### Ryukyu Burial Custom

• 風葬: put body in a cave/thin plank, exposed to the air

Yomitan museum 昭和53

廚子甕

- use to put the bones after it washed.
- it won't retrieve: Ryukyu people believe used urn have loaded a soul
- More than 1 person

• More rare

On the back side, the lid has written characters.

### Crossing the border

If you have visited Japanese graveyards before...

- the urns are buried in the sand instead of put into a cave or into a tomb.
- New tradition/
  Pre-tradition