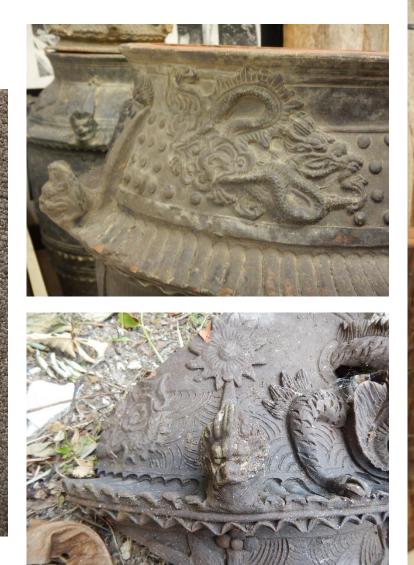

### Ryukyu Burial Custom

• 風葬: put body in a cave/thin plank, exposed to the air

Yomitan museum 昭和53

廚子甕

- use to put the bones after it washed.
- it won't retrieve: Ryukyu people believe used urn have loaded a soul
- More than 1 person

• More rare

On the back side, the lid has written characters.

## In the back of lid (Iheya)