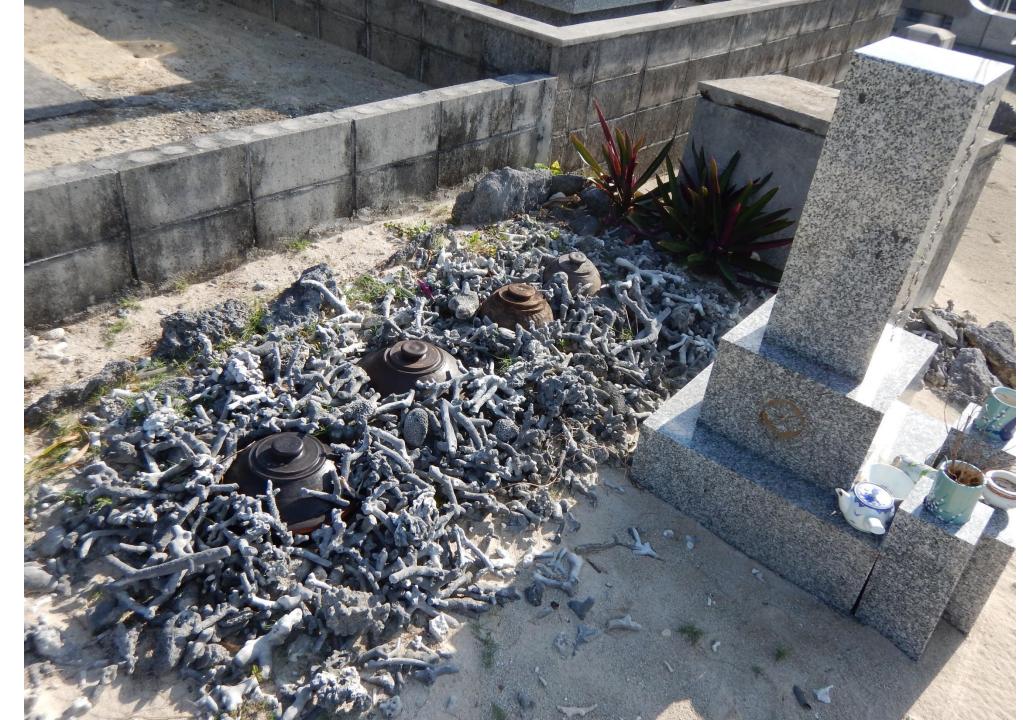

### Crossing the border

If you have visited Japanese graveyards before...

- the urns are buried in the sand instead of put into a cave or into a tomb.
- New tradition/
  Pre-tradition

# A new tradition?

- Ryukyu burial custom have changed.
- balance the original custom and state power.

#### eclectic approach

- tactics and imitation of original environment
- suit the new graveyard environment.

## imitation

use coral rocks to pretend that the tomb is near the beach.

### imitation

the rocks surround the urn.

It is the same concept with the tomb use rocks to pile up.

Ryukyu people are finding a new proper way