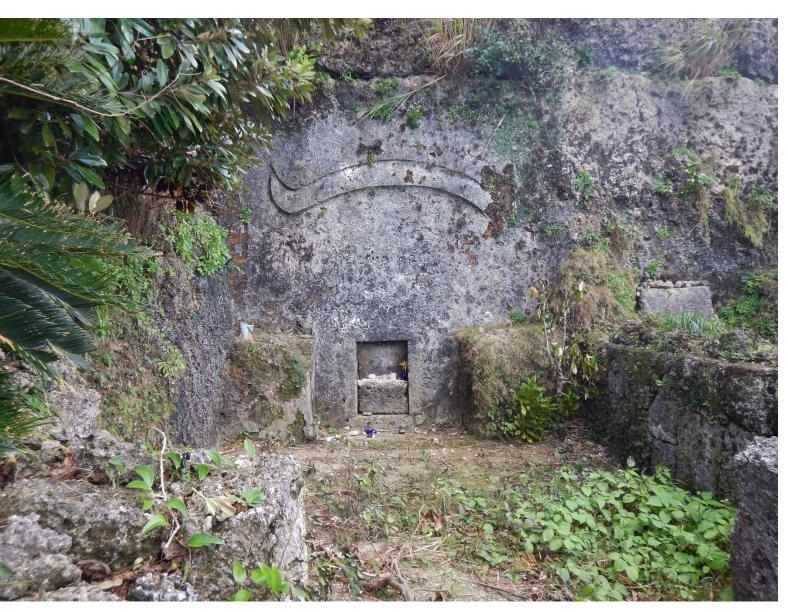

s fieldwork

### ■外形別にみる沖縄の墓



洞穴墓



岩穴囲込墓



岩陰墓



ヌーヤ墓



石積墓



壁がん墓



亀甲墓



掘込墓



破風墓



家形墓



箱形墓



搭式墓

Photo credit/名嘉真宜勝(1999年) 「沖縄の人生儀礼と墓」沖縄文化社

平葺墓

## Ie island





### We have found in this fieldwork

#### ■外形別にみる沖縄の墓



洞穴墓



岩穴囲込墓



岩陰墓



ヌーヤ墓



石積墓



壁がん墓



亀甲墓



掘込墓



破風墓



家形墓



箱形墓



搭式墓



平葺墓





Okinawa island The tomb in a crag. Near the beach

### We have found in this fieldwork

#### ■外形別にみる沖縄の墓



洞穴墓



岩穴囲込墓



岩陰墓



ヌーヤ墓



石積墓



壁がん墓





掘込墓



破風墓



家形墓



箱形墓



搭式墓



平葺墓

### Ie island





Family Tomb

### We have found in this fieldwork

#### ■外形別にみる沖縄の墓



洞穴墓



岩穴囲込墓



岩陰墓



ヌーヤ墓



石積墓



壁がん墓



亀甲墓



掘込墓



破風墓



家形墓



箱形墓



搭式墓

Photo credit/名嘉真宜勝(1999年) 「沖縄の人生儀礼と墓」沖縄文化社

平葺墓

## Ie island



### In Okinawa Museum









### Okinawa island





### Crossing the border









If you have visited Japanese graveyards before...



- the urns are buried in the sand instead of put into a cave or into a tomb.
- New tradition/
  Pre-tradition





# A new tradition?

- Ryukyu burial custom have changed.
- balance the original custom and state power.



#### eclectic approach

- tactics and imitation of original environment
- suit the new graveyard environment.





## imitation

use coral rocks to pretend that the tomb is near the beach.





### imitation

the rocks surround the urn.

It is the same concept with the tomb use rocks to pile up.

Ryukyu people are finding a new proper way



#### We have found in this fieldwork

#### ■外形別にみる沖縄の墓



洞穴墓



岩穴囲込墓



岩陰墓



ヌーヤ墓



石積墓



壁がん墓





掘込墓

亀甲墓