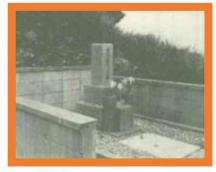

## imitation

use coral rocks to pretend that the tomb is near the beach.

### imitation

the rocks surround the urn.

It is the same concept with the tomb use rocks to pile up.

Ryukyu people are finding a new proper way