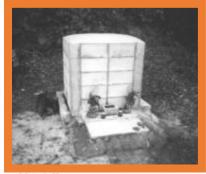

### Crossing the border

If you have visited Japanese graveyards before...

- the urns are buried in the sand instead of put into a cave or into a tomb.
- New tradition/
  Pre-tradition

# A new tradition?

- Ryukyu burial custom have changed.
- balance the original custom and state power.