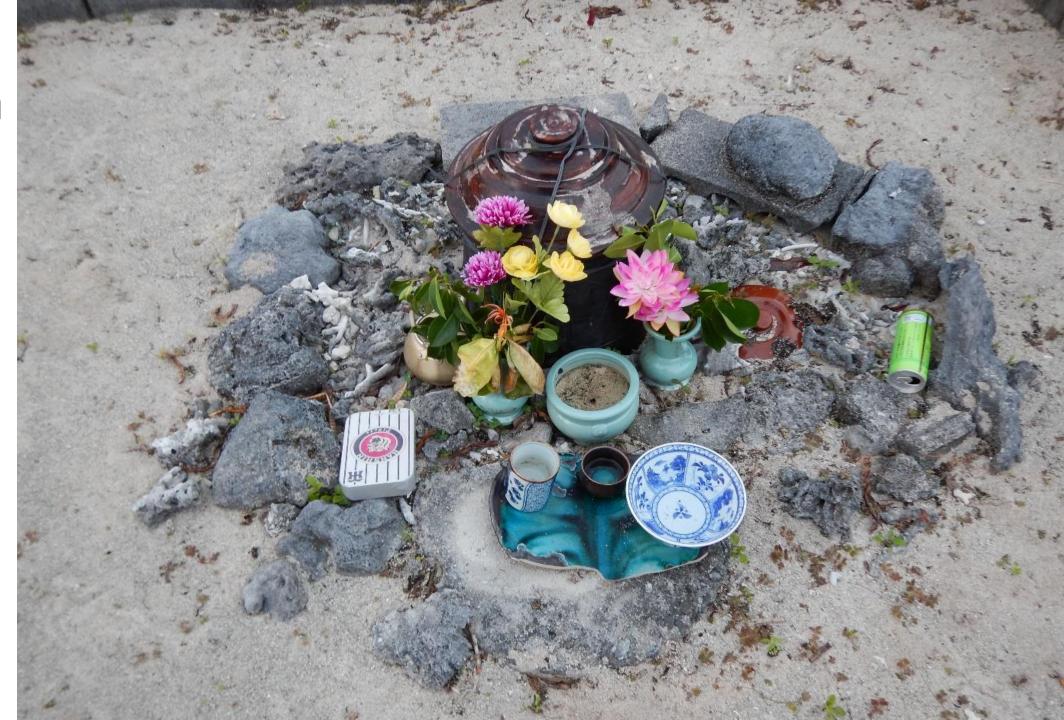

### Crossing the border

If you have visited Japanese graveyards before...

- the urns are buried in the sand instead of put into a cave or into a tomb.
- New tradition/
  Pre-tradition

# A new tradition?

- Ryukyu burial custom have changed.
- balance the original custom and state power.

#### eclectic approach

- tactics and imitation of original environment
- suit the new graveyard environment.