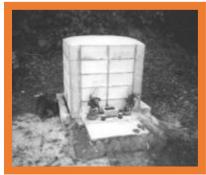

inawa island





### Crossing the border









If you have visited Japanese graveyards before...



- the urns are buried in the sand instead of put into a cave or into a tomb.
- New tradition/
  Pre-tradition





# A new tradition?

- Ryukyu burial custom have changed.
- balance the original custom and state power.



#### eclectic approach

- tactics and imitation of original environment
- suit the new graveyard environment.





## imitation

use coral rocks to pretend that the tomb is near the beach.





### imitation

the rocks surround the urn.

It is the same concept with the tomb use rocks to pile up.

Ryukyu people are finding a new proper way



#### We have found in this fieldwork

#### ■外形別にみる沖縄の墓



洞穴墓



岩穴囲込墓



岩陰墓



ヌーヤ墓



石積墓



壁がん墓





掘込墓

亀甲墓



破風墓



家形墓



箱形墓



搭式墓



平葺墓