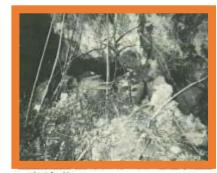

平葺墓

## Ie island



### In Okinawa Museum









### Okinawa island





### Crossing the border









If you have visited Japanese graveyards before...



- the urns are buried in the sand instead of put into a cave or into a tomb.
- New tradition/
  Pre-tradition





# A new tradition?

- Ryukyu burial custom have changed.
- balance the original custom and state power.



#### eclectic approach

- tactics and imitation of original environment
- suit the new graveyard environment.





## imitation

use coral rocks to pretend that the tomb is near the beach.





### imitation

the rocks surround the urn.

It is the same concept with the tomb use rocks to pile up.

Ryukyu people are finding a new proper way



#### We have found in this fieldwork

#### ■外形別にみる沖縄の墓



洞穴墓



岩穴囲込墓



岩陰墓



ヌーヤ墓



石積墓



壁がん墓





掘込墓

亀甲墓



破風墓



家形墓



箱形墓



搭式墓



平葺墓