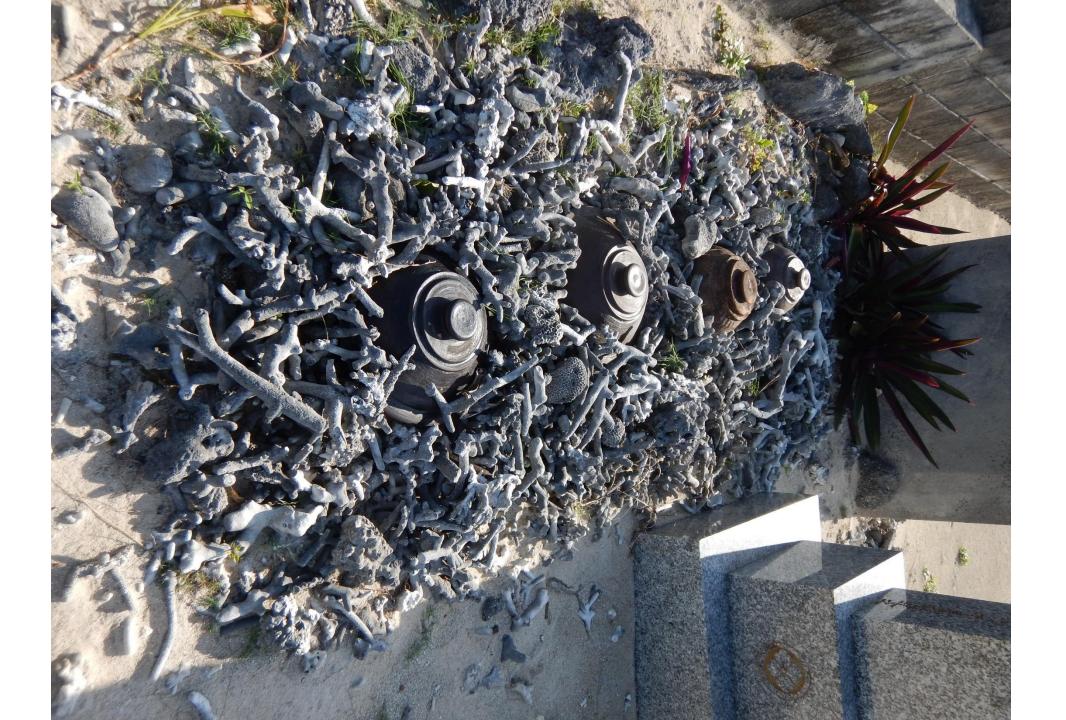

## imitation

use coral rocks to pretend that the tomb is near the beach.

### imitation

the rocks surround the urn.

It is the same concept with the tomb use rocks to pile up.

Ryukyu people are finding a new proper way