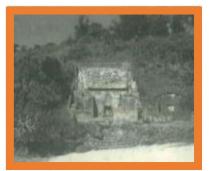

### ■外形別にみる沖縄の墓

洞穴墓

岩穴囲込墓

岩陰墓

ヌーヤ墓

石積墓

壁がん墓

亀甲墓

掘込墓

破風墓

家形墓

箱形墓

搭式墓

Photo credit/名嘉真宜勝(1999年) 「沖縄の人生儀礼と墓」沖縄文化社

平葺墓