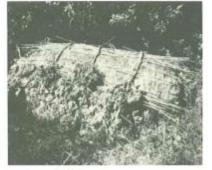

関 丈夫 Publish in 1978



### ■外形別にみる沖縄の墓

洞穴墓



岩穴囲込墓



Tomb styles in Okinawa island

岩陰墓



ヌーヤ墓



石積墓



壁がん墓



亀甲墓



掘込墓



破風墓



家形墓



箱形墓

搭式墓



平葺墓

### We have found in this fieldwork

#### ■外形別にみる沖縄の墓



洞穴墓



岩穴囲込墓



岩陰墓



ヌーヤ墓



石積墓



壁がん墓





掘込墓



破風墓



家形墓



箱形墓



搭式墓



平葺墓

### We have found in this fieldwork

### ■外形別にみる沖縄の墓



洞穴墓



岩穴囲込墓



岩陰墓



ヌーヤ墓



石積墓



壁がん墓



亀甲墓



掘込墓



破風墓



家形墓



箱形墓



搭式墓

Photo credit/名嘉真宜勝(1999年) 「沖縄の人生儀礼と墓」沖縄文化社

平葺墓

## Ie island





### We have found in this fieldwork

#### ■外形別にみる沖縄の墓



洞穴墓



岩穴囲込墓



岩陰墓



ヌーヤ墓



石積墓



壁がん墓



亀甲墓



掘込墓



破風墓



家形墓



箱形墓



搭式墓



平葺墓





Okinawa island The tomb in a crag. Near the beach

### We have found in this fieldwork

#### ■外形別にみる沖縄の墓



洞穴墓



岩穴囲込墓



岩陰墓



ヌーヤ墓



石積墓



壁がん墓





掘込墓



破風墓



家形墓



箱形墓



搭式墓



平葺墓

### Ie island





Family Tomb

### We have found in this fieldwork

#### ■外形別にみる沖縄の墓



洞穴墓



岩穴囲込墓



岩陰墓



ヌーヤ墓



石積墓



壁がん墓



亀甲墓



掘込墓



破風墓



家形墓



箱形墓



搭式墓

Photo credit/名嘉真宜勝(1999年) 「沖縄の人生儀礼と墓」沖縄文化社

平葺墓

## Ie island



### In Okinawa Museum









### Okinawa island





### Crossing the border









If you have visited Japanese graveyards before...



- the urns are buried in the sand instead of put into a cave or into a tomb.
- New tradition/
  Pre-tradition





# A new tradition?

- Ryukyu burial custom have changed.
- balance the original custom and state power.



#### eclectic approach

- tactics and imitation of original environment
- suit the new graveyard environment.





## imitation

u