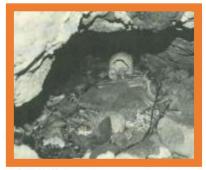

### Ryukyu Burial Custom

- 風葬: put body in a cave/thin plank, exposed to the air
- Wash bones → in a urn
- Put in a cave/different style tomb

### Ryukyu Burial Custom

- 風葬: put body in a cave/thin plank, exposed to the air
- Wash bones → in a urn
- Put in a cave/different style tomb
- A family will sweep the tomb every year, till 33 years

### Ryukyu Burial Custom

• 風葬: put body in a cave/thin plank, exposed to the air

Yomitan museum 昭和53

廚子甕

- use to put the bones after it washed.
- it won't retrieve: Ryukyu people believe used urn have loaded a soul
- More than 1 person