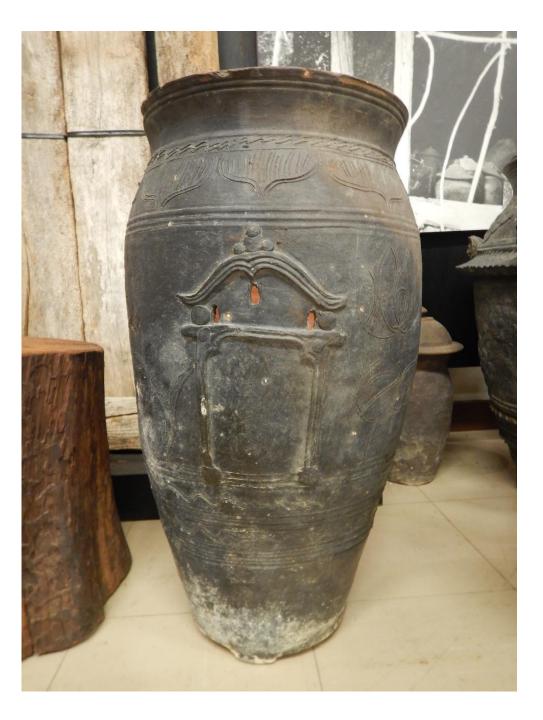

### Ryukyu Burial Custom

• 風葬: put body in a cave/thin plank, exposed to the air

Yomitan museum 昭和53

廚子甕

- use to put the bones after it washed.
- it won't retrieve: Ryukyu people believe used urn have loaded a soul
- More than 1 person

• More rare

On the back side, the lid has written characters.