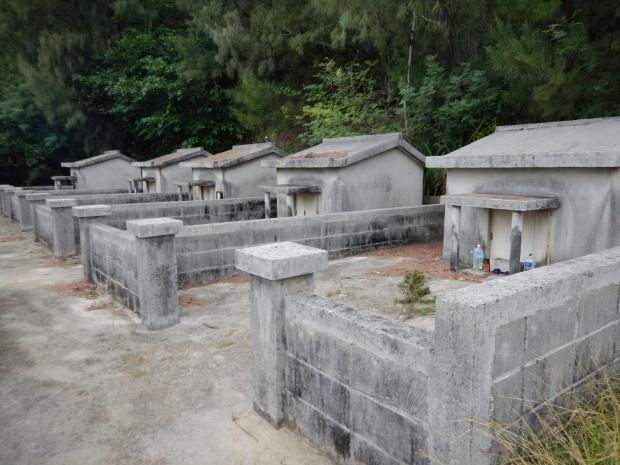

### Okinawa island

### Crossing the border

If you have visited Japanese graveyards before...

- the urns are buried in the sand instead of put into a cave or into a tomb.
- New tradition/
  Pre-tradition

# A new tradition?

- Ryukyu burial custom have changed.
- balance the original custom and state power.