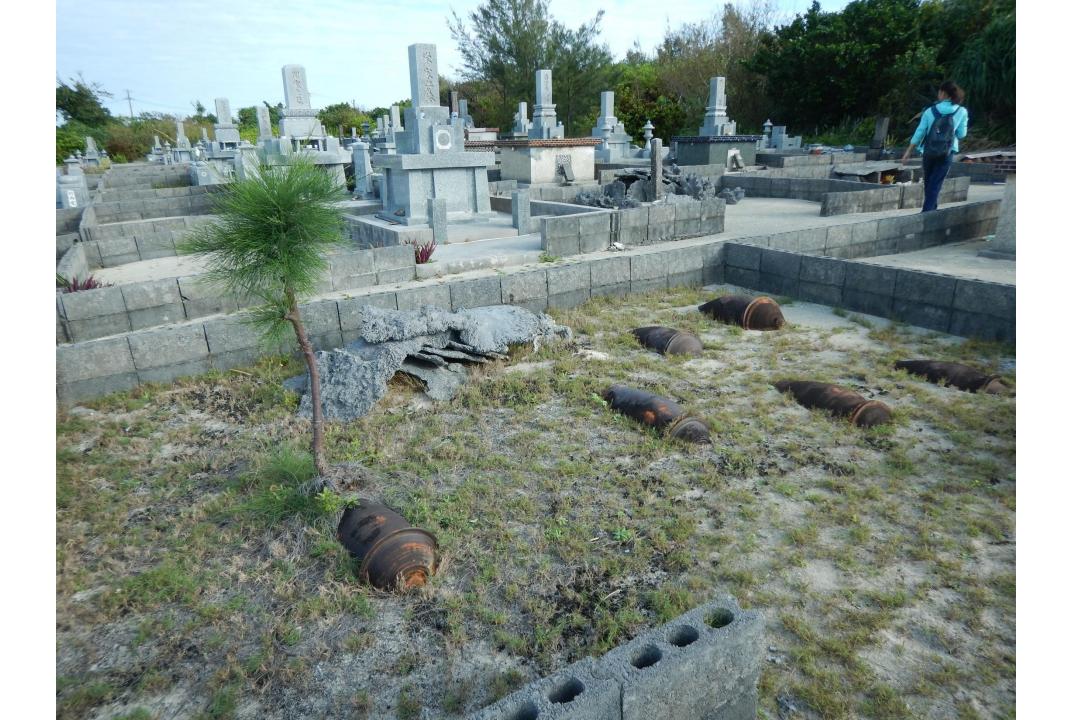

### Crossing the border

If you have visited Japanese graveyards before...

- the urns are buried in the sand instead of put into a cave or into a tomb.
- New tradition/
  Pre-tradition

# A new tradition?

- Ryukyu burial custom have changed.
- balance the original custom and state power.