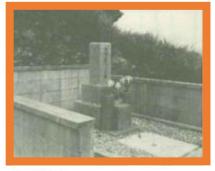

Tomb styles in Okinawa island

岩陰墓



ヌーヤ墓



石積墓



壁がん墓



亀甲墓



掘込墓



破風墓



家形墓



箱形墓

搭式墓



平葺墓

### We have found in this fieldwork

#### ■外形別にみる沖縄の墓



洞穴墓



岩穴囲込墓



岩陰墓



ヌーヤ墓



石積墓



壁がん墓





掘込墓



破風墓



家形墓



箱形墓



搭式墓



平葺墓

### We have found in this fieldwork

### ■外形別にみる沖縄の墓



洞穴墓



岩穴囲込墓



岩陰墓



ヌーヤ墓



石積墓



壁がん墓



亀甲墓



掘込墓



破風墓



家形墓



箱形墓



搭式墓

Photo credit/名嘉真宜勝(1999年) 「沖縄の人生儀礼と墓」沖縄文化社

平葺墓

## Ie island





### We have found in this fieldwork

#### ■外形別にみる沖縄の墓



洞穴墓



岩穴囲込墓



岩陰墓



ヌーヤ墓



石積墓



壁がん墓



亀甲墓



掘込墓



破風墓



家形墓



箱形墓



搭式墓



平葺墓





Okinawa island The tomb in a crag. Near the beach

### We have found in this fieldwork

#### ■外形別にみる沖縄の墓



洞穴墓



岩穴囲込墓



岩陰墓



ヌーヤ墓



石積墓



壁がん墓





掘込墓



破風墓



家形墓



箱形墓



搭式墓



平葺墓

### Ie island





Family Tomb

### We have found in this fieldwork

#### ■外形別にみる沖縄の墓



洞穴墓



岩穴囲込墓



岩陰墓



ヌーヤ墓



石積墓



壁がん墓



亀甲墓



掘込墓



破風墓



家形墓



箱形墓



搭式墓

Photo credit/名嘉真宜勝(1999年) 「沖縄の人生儀礼と墓」沖縄文化社

平葺墓

## Ie island



### In Okinawa Museum









### Okinawa island





### Crossing the border









If you have visited Japanese graveyards before...



- the urns are buried in the sand instead of put into a cave or into a tomb.
- New tradition/
  Pre-tradition





# A new tradition?

- Ryukyu burial custom have changed.
- balance the original custom and state power.



#### eclectic approach

- tactics and imitation of original environment
- suit the new graveyard environment.





## imitation

use coral rocks to pretend that the tomb is near the b