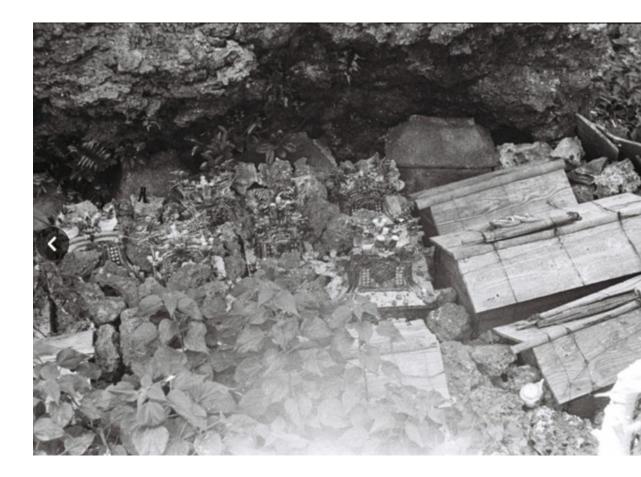

### Ryukyu Burial Custom

- 風葬: put body in a cave/thin plank, exposed to the air
- Wash bones → in a urn
- Put in a cave/different style tomb

### Ryukyu Burial Custom

- 風葬: put body in a cave/thin plank, exposed to the air
- Wash bones → in a urn
- Put in a cave/different style tomb
- A family will sweep the tomb every year, till 33 years

### Ryukyu Burial Custom

• 風葬: put body in a cave/thin plank, exposed to the air

Yomitan museum 昭和53

廚子甕

- use to put the bones after it washed.
- it won't retrieve: Ryukyu people believe used urn have loaded a soul
- More than 1 person