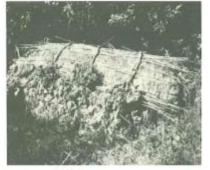

l
- More than 1 person



• More rare





On the back side, the lid has written characters.

## In the back of lid (Iheya)







# Ryukyu Ethnography

- 風葬 is a common custom in the Ryukyus
- economic conditions
- interview people :
- 1. 金関 丈夫: talked about this practice only reluctantly
- 2. Our research team: talked about it as an old custom

Ryukyu people are requested to use cremation recent years

琉球民俗誌 金関 丈夫 Publish in 1978



### ■外形別にみる沖縄の墓

洞穴墓



岩穴囲込墓



Tomb styles in Okinawa island

岩陰墓



ヌーヤ墓



石積墓



壁がん墓



亀甲墓



掘込墓



破風墓



家形墓



箱形墓

搭式墓



平葺墓

### We have found in this fieldwork

#### ■外形別にみる沖縄の墓



洞穴墓



岩穴囲込墓



岩陰墓



ヌーヤ墓



石積墓



壁がん墓





掘込墓



破風墓



家形墓



箱形墓



搭式墓



平葺墓

### We have found in this fieldwork

### ■外形別にみる沖縄の墓



洞穴墓



岩穴囲込墓



岩陰墓



ヌーヤ墓



石積墓



壁がん墓



亀甲墓



掘込墓



破風墓



家形墓



箱形墓



搭式墓

Photo credit/名嘉真宜勝(1999年) 「沖縄の人生儀礼と墓」沖縄文化社

平葺墓

## Ie island





### We have found in this fieldwork

#### ■外形別にみる沖縄の墓



洞穴墓



岩穴囲込墓



岩陰墓



ヌーヤ墓



石積墓



壁がん墓



亀甲墓



掘込墓



破風墓



家形墓



箱形墓



搭式墓



平葺墓





Okinawa island The tomb in a crag. Near the beach

### We have found in this fieldwork

#### ■外形別にみる沖縄の墓



洞穴墓



岩穴囲込墓



岩陰墓



ヌーヤ墓



石積墓



壁がん墓





掘込墓



破風墓



家形墓



箱形墓



搭式墓



平葺墓

### Ie island





Family Tomb

### We have found in this fieldwork

#### ■外形別にみる沖縄の墓



洞穴墓



岩穴囲込墓



岩陰墓



ヌーヤ墓



石積墓



壁がん墓



亀甲墓



掘込墓



破風墓



家形墓



箱形墓



搭式墓

Photo credit/名嘉真宜勝(1999年) 「沖縄の人生儀礼と墓」沖縄文化社

平葺墓

## Ie island



### In Okinawa Museum









### Okinawa island





### Crossing the border