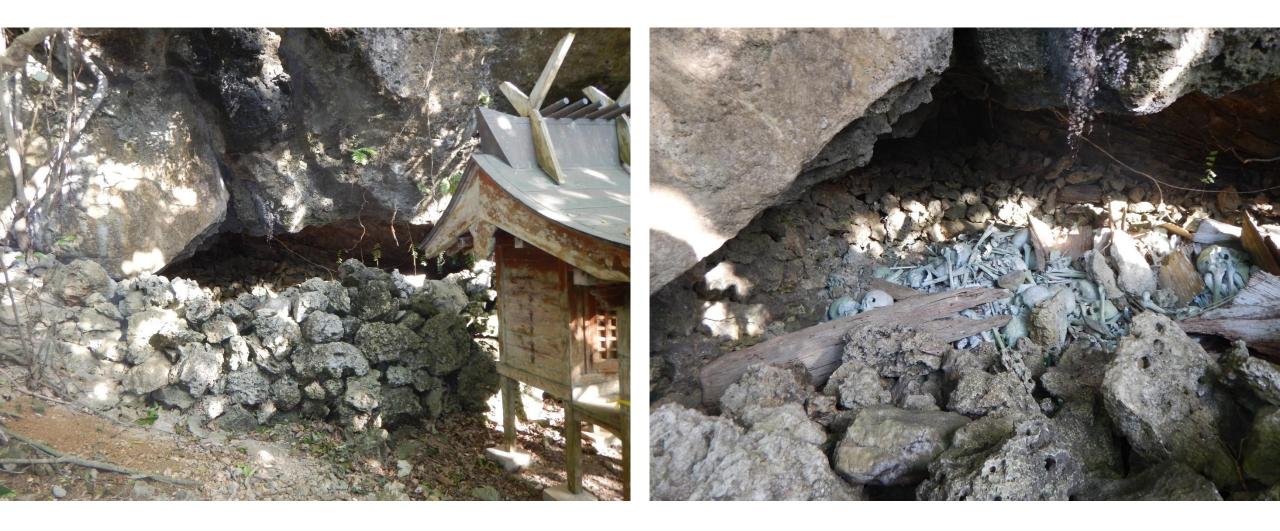

### Ryukyu Burial Custom

- 風葬: put body in a cave/thin plank, exposed to the air
- Wash bones → in a urn
- Put in a cave/different style tomb

### Ryukyu Burial Custom

- 風葬: put body in a cave/thin plank, exposed to the air
- Wash bones → in a urn
- Put in a cave/different style tomb
- A family will sweep the tomb every year, till 33 years

### Ryukyu Burial Custom

• 風葬: put body in a cave/thin plank, exposed to the air

Yomitan museum 昭和53

廚子甕

- use to put the bones after it washed.
- it won't retrieve: Ryukyu people believe used urn have loaded a soul
- More than 1 person