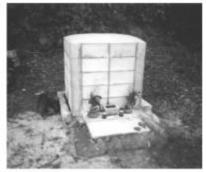

### Crossing the border

If you have visited Japanese graveyards before...

- the urns are buried in the sand instead of put into a cave or into a tomb.
- New tradition/
  Pre-tradition