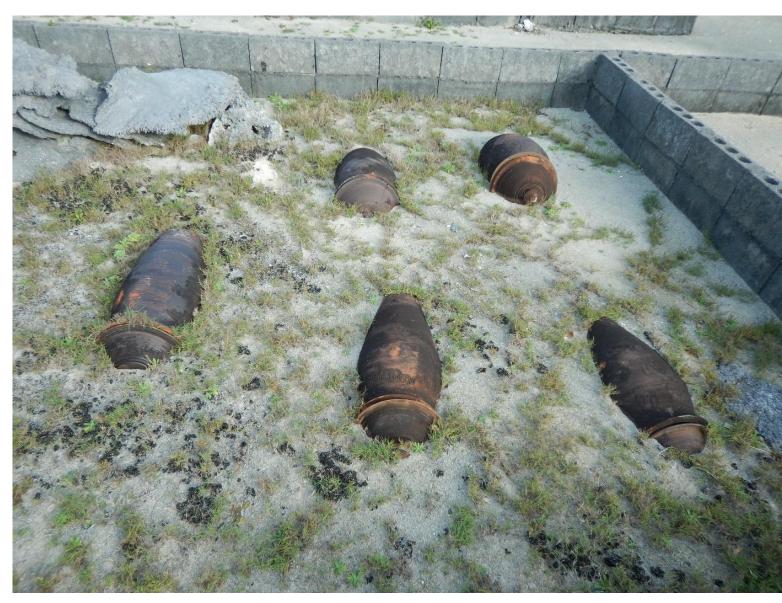

### Crossing the border

If you have visited Japanese graveyards before...

- the urns are buried in the sand instead of put into a cave or into a tomb.
- New tradition/
  Pre-tradition

# A new tradition?

- Ryukyu burial custom have changed.
- balance the original custom and state power.