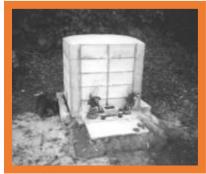

岩穴囲込墓



Tomb styles in Okinawa island

岩陰墓



ヌーヤ墓



石積墓



壁がん墓



亀甲墓



掘込墓



破風墓



家形墓



箱形墓

搭式墓



平葺墓

### We have found in this fieldwork

#### ■外形別にみる沖縄の墓



洞穴墓



岩穴囲込墓



岩陰墓



ヌーヤ墓



石積墓



壁がん墓





掘込墓



破風墓



家形墓



箱形墓



搭式墓



平葺墓

### We have found in this fieldwork

### ■外形別にみる沖縄の墓



洞穴墓



岩穴囲込墓



岩陰墓



ヌーヤ墓



石積墓



壁がん墓



亀甲墓



掘込墓



破風墓



家形墓



箱形墓



搭式墓

Photo credit/名嘉真宜勝(1999年) 「沖縄の人生儀礼と墓」沖縄文化社

平葺墓

## Ie island





### We have found in this fieldwork

#### ■外形別にみる沖縄の墓



洞穴墓



岩穴囲込墓



岩陰墓



ヌーヤ墓



石積墓



壁がん墓



亀甲墓



掘込墓



破風墓



家形墓



箱形墓



搭式墓



平葺墓





Okinawa island The tomb in a crag. Near the beach

### We have found in this fieldwork

#### ■外形別にみる沖縄の墓



洞穴墓



岩穴囲込墓



岩陰墓



ヌーヤ墓



石積墓



壁がん墓





掘込墓



破風墓



家形墓



箱形墓



搭式墓



平葺墓

### Ie island





Family Tomb

### We have found in this fieldwork

#### ■外形別にみる沖縄の墓



洞穴墓



岩穴囲込墓



岩陰墓



ヌーヤ墓



石積墓



壁がん墓



亀甲墓



掘込墓



破風墓



家形墓



箱形墓



搭式墓

Photo credit/名嘉真宜勝(1999年) 「沖縄の人生儀礼と墓」沖縄文化社

平葺墓

## Ie island



### In Okinawa Museum









### Okinawa island





### Crossing the border









If you have visited Japanese graveyards before...



- the urns are buried in the sand instead of put into a cave or into a tomb.
- New tradition/
  Pre-tradition





# A new tradition?

- Ryukyu burial custom have changed.
- balance the original custom and state power.



#### eclectic approach

- tactics and imitation of original environment
- suit the new graveyard environment.





## imitation

use coral rocks to pretend that the tomb is nea