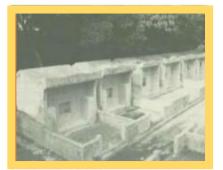

洞穴墓



岩穴囲込墓



Tomb styles in Okinawa island

岩陰墓



ヌーヤ墓



石積墓



壁がん墓



亀甲墓



掘込墓



破風墓



家形墓



箱形墓

搭式墓



平葺墓

### We have found in this fieldwork

#### ■外形別にみる沖縄の墓



洞穴墓



岩穴囲込墓



岩陰墓



ヌーヤ墓



石積墓



壁がん墓





掘込墓



破風墓



家形墓



箱形墓



搭式墓



平葺墓

### We have found in this fieldwork

### ■外形別にみる沖縄の墓



洞穴墓



岩穴囲込墓



岩陰墓



ヌーヤ墓



石積墓



壁がん墓



亀甲墓



掘込墓



破風墓



家形墓



箱形墓



搭式墓

Photo credit/名嘉真宜勝(1999年) 「沖縄の人生儀礼と墓」沖縄文化社

平葺墓

## Ie island





### We have found in this fieldwork

#### ■外形別にみる沖縄の墓



洞穴墓



岩穴囲込墓



岩陰墓



ヌーヤ墓



石積墓



壁がん墓



亀甲墓



掘込墓



破風墓



家形墓



箱形墓



搭式墓



平葺墓





Okinawa island The tomb in a crag. Near the beach

### We have found in this fieldwork

#### ■外形別にみる沖縄の墓



洞穴墓



岩穴囲込墓



岩陰墓



ヌーヤ墓



石積墓



壁がん墓





掘込墓



破風墓



家形墓



箱形墓



搭式墓



平葺墓

### Ie island





Family Tomb

### We have found in this fieldwork

#### ■外形別にみる沖縄の墓



洞穴墓



岩穴囲込墓



岩陰墓



ヌーヤ墓



石積墓



壁がん墓



亀甲墓



掘込墓



破風墓



家形墓



箱形墓



搭式墓

Photo credit/名嘉真宜勝(1999年) 「沖縄の人生儀礼と墓」沖縄文化社

平葺墓

## Ie island



### In Okinawa Museum









### Okinawa island





### Crossing the border









If you have visited Japanese graveyards before...



- the urns are buried in the sand instead of put into a cave or into a tomb.
- New tradition/
  Pre-tradition





# A new tradition?

- Ryukyu burial custom have changed.
- balance the original custom and state power.



#### eclectic approach

- tactics and imitation of original environment
- suit the new graveyard environment.





## imitation

use coral rocks to pretend that the tomb