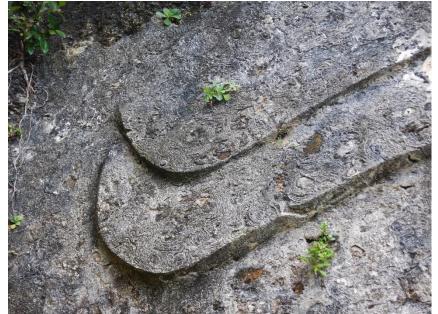

• More rare

On the back side, the lid has written characters.

## In the back of lid (Iheya)