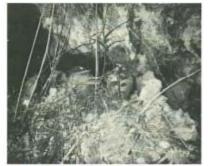

urn
- Put in a cave/different style tomb
- A family will sweep the tomb every year, till 33 years



### Ryukyu Burial Custom

• 風葬: put body in a cave/thin plank, exposed to the air







Yomitan museum 昭和53





廚子甕

- use to put the bones after it washed.
- it won't retrieve: Ryukyu people believe used urn have loaded a soul
- More than 1 person



• More rare





On the back side, the lid has written characters.

## In the back of lid (Iheya)







# Ryukyu Ethnography

- 風葬 is a common custom in the Ryukyus
- economic conditions
- interview people :
- 1. 金関 丈夫: talked about this practice only reluctantly
- 2. Our research team: talked about it as an old custom

Ryukyu people are requested to use cremation recent years

琉球民俗誌 金関 丈夫 Publish in 1978



### ■外形別にみる沖縄の墓

洞穴墓



岩穴囲込墓



Tomb styles in Okinawa island

岩陰墓



ヌーヤ墓



石積墓



壁がん墓



亀甲墓



掘込墓



破風墓



家形墓



箱形墓

搭式墓



平葺墓

### We have found in this fieldwork

#### ■外形別にみる沖縄の墓



洞穴墓



岩穴囲込墓



岩陰墓



ヌーヤ墓



石積墓



壁がん墓





掘込墓



破風墓



家形墓



箱形墓



搭式墓



平葺墓

### We have found in this fieldwork

### ■外形別にみる沖縄の墓



洞穴墓



岩穴囲込墓



岩陰墓



ヌーヤ墓



石積墓



壁がん墓



亀甲墓



掘込墓



破風墓



家形墓



箱形墓



搭式墓

Photo credit/名嘉真宜勝(1999年) 「沖縄の人生儀礼と墓」沖縄文化社

平葺墓

## Ie island





### We have found in this fieldwork

#### ■外形別にみる沖縄の墓



洞穴墓



岩穴囲込墓



岩陰墓



ヌーヤ墓



石積墓



壁がん墓



亀甲墓



掘込墓



破風墓



家形墓



箱形墓



搭式墓



平葺墓





Okinawa island The tomb in a crag. Near the beach

### We have found in this fieldwork

#### ■外形別にみる沖縄の墓



洞穴墓



岩穴囲込墓



岩陰墓



ヌーヤ墓



石積墓



壁がん墓





掘込墓



破風墓



家形墓



箱形墓