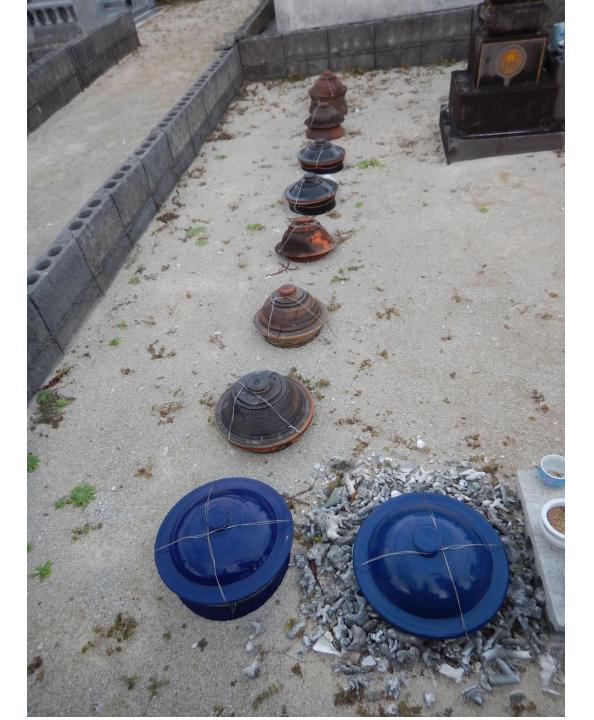

### Crossing the border

If you have visited Japanese graveyards before...

- the urns are buried in the sand instead of put into a cave or into a tomb.
- New tradition/
  Pre-tradition

# A new tradition?

- Ryukyu burial custom have changed.
- balance the original custom and state power.

#### eclectic approach

- tactics and imitation of original environment
- suit the new graveyard environment.