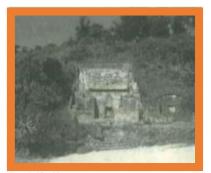

inawa Museum









### Okinawa island





### Crossing the border









If you have visited Japanese graveyards before...



- the urns are buried in the sand instead of put into a cave or into a tomb.
- New tradition/
  Pre-tradition





# A new tradition?

- Ryukyu burial custom have changed.
- balance the original custom and state power.



#### eclectic approach

- tactics and imitation of original environment
- suit the new graveyard environment.





## imitation

use coral rocks to pretend that the tomb is near the beach.





### imitation

the rocks surround the urn.

It is the same concept with the tomb use rocks to pile up.

Ryukyu people are finding a new proper way



#### We have found in this fieldwork

#### ■外形別にみる沖縄の墓



洞穴墓



岩穴囲込墓



岩陰墓



ヌーヤ墓



石積墓



壁がん墓





掘込墓

亀甲墓



破風墓



家形墓



箱形墓



搭式墓



平葺墓