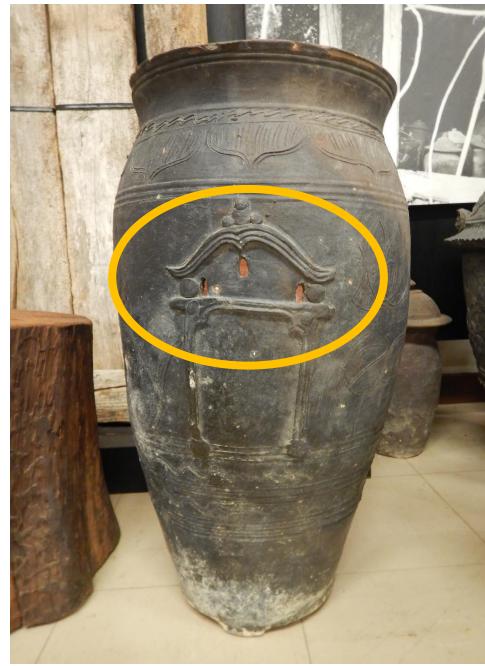

### Ryukyu Burial Custom

• 風葬: put body in a cave/thin plank, exposed to the air

Yomitan museum 昭和53

廚子甕

- use to put the bones after it washed.
- it won't retrieve: Ryukyu people believe used urn have loaded a soul
- More than 1 person

• More rare

On the back side, the lid has written characters.

## In the back of lid (Iheya)