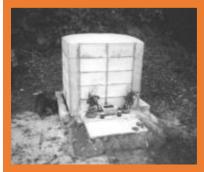

t the bones after it washed.
- it won't retrieve: Ryukyu people believe used urn have loaded a soul
- More than 1 person



• More rare





On the back side, the lid has written characters.

## In the back of lid (Iheya)







# Ryukyu Ethnography

- 風葬 is a common custom in the Ryukyus
- economic conditions
- interview people :
- 1. 金関 丈夫: talked about this practice only reluctantly
- 2. Our research team: talked about it as an old custom

Ryukyu people are requested to use cremation recent years

琉球民俗誌 金関 丈夫 Publish in 1978



### ■外形別にみる沖縄の墓

洞穴墓



岩穴囲込墓



Tomb styles in Okinawa island

岩陰墓



ヌーヤ墓



石積墓



壁がん墓



亀甲墓



掘込墓



破風墓



家形墓



箱形墓

搭式墓



平葺墓

### We have found in this fieldwork

#### ■外形別にみる沖縄の墓



洞穴墓



岩穴囲込墓



岩陰墓



ヌーヤ墓



石積墓



壁がん墓





掘込墓



破風墓



家形墓



箱形墓



搭式墓



平葺墓

### We have found in this fieldwork

### ■外形別にみる沖縄の墓



洞穴墓



岩穴囲込墓



岩陰墓



ヌーヤ墓



石積墓



壁がん墓



亀甲墓



掘込墓



破風墓



家形墓



箱形墓



搭式墓

Photo credit/名嘉真宜勝(1999年) 「沖縄の人生儀礼と墓」沖縄文化社

平葺墓

## Ie island





### We have found in this fieldwork

#### ■外形別にみる沖縄の墓



洞穴墓



岩穴囲込墓



岩陰墓



ヌーヤ墓



石積墓



壁がん墓



亀甲墓



掘込墓



破風墓



家形墓



箱形墓



搭式墓



平葺墓





Okinawa island The tomb in a crag. Near the beach

### We have found in this fieldwork

#### ■外形別にみる沖縄の墓



洞穴墓



岩穴囲込墓



岩陰墓



ヌーヤ墓



石積墓



壁がん墓





掘込墓



破風墓



家形墓



箱形墓



搭式墓



平葺墓

### Ie island





Family Tomb

### We have found in this fieldwork

#### ■外形別にみる沖縄の墓



洞穴墓



岩穴囲込墓



岩陰墓



ヌーヤ墓



石積墓



壁がん墓



亀甲墓



掘込墓



破風墓



家形墓



箱形墓



搭式墓

Photo credit/名嘉真宜勝(1999年) 「沖縄の人生儀礼と墓」沖縄文化社

平