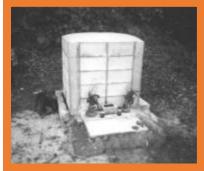

### Crossing the border

If you have visited Japanese graveyards before...

- the urns are buried in the sand instead of put into a cave or into a tomb.
- New tradition/
  Pre-tradition

# A new tradition?

- Ryukyu burial custom have changed.
- balance the original custom and state power.