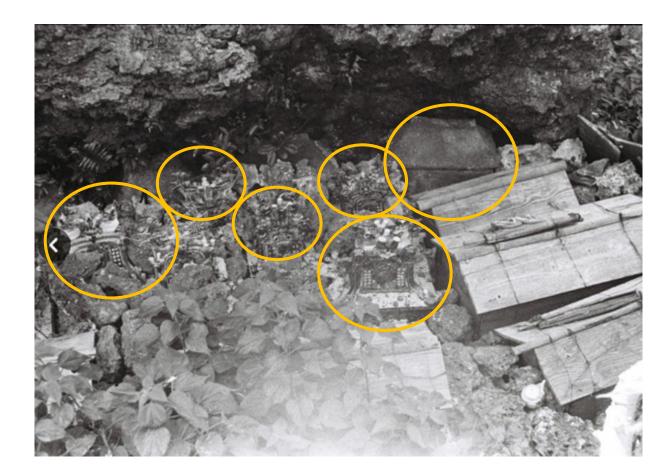

### Ryukyu Burial Custom

- 風葬: put body in a cave/thin plank, exposed to the air
- Wash bones → in a urn
- Put in a cave/different style tomb

### Ryukyu Burial Custom

- 風葬: put body in a cave/thin plank, exposed to the air
- Wash bones → in a urn
- Put in a cave/different style tomb
- A family will sweep the tomb every year, till 33 years

### Ryukyu Burial Custom

• 風葬: put body in a cave/thin plank, exposed to the air

Yomitan museum 昭和53

廚子甕

- use to put the bones after it washed.
- it won't retrieve: Ryukyu people believe used urn have loaded a soul
- More than 1 person