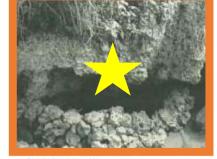

墓」沖縄文化社

平葺墓

## Ie island



### In Okinawa Museum









### Okinawa island





### Crossing the border









If you have visited Japanese graveyards before...



- the urns are buried in the sand instead of put into a cave or into a tomb.
- New tradition/
  Pre-tradition





# A new tradition?

- Ryukyu burial custom have changed.
- balance the original custom and state power.



#### eclectic approach

- tactics and imitation of original environment
- suit the new graveyard environment.





## imitation

use coral rocks to pretend that the tomb is near the beach.





### imitation

the rocks surround the urn.

It is the same concept with the tomb use rocks to pile up.

Ryukyu people are finding a new proper way



#### We have found in this fieldwork

#### ■外形別にみる沖縄の墓



洞穴墓



岩穴囲込墓



岩陰墓



ヌーヤ墓



石積墓



壁がん墓





掘込墓

亀甲墓



破風墓



家形墓



箱形墓



搭式墓



平葺墓