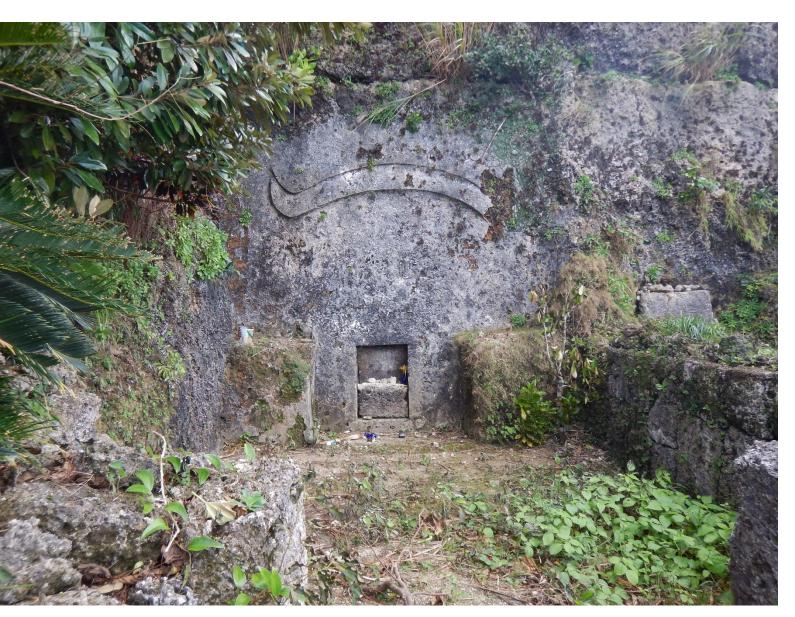

の墓



洞穴墓



岩穴囲込墓



岩陰墓



ヌーヤ墓



石積墓



壁がん墓



亀甲墓



掘込墓



破風墓



家形墓



箱形墓



搭式墓

Photo credit/名嘉真宜勝(1999年) 「沖縄の人生儀礼と墓」沖縄文化社

平葺墓

## Ie island





### We have found in this fieldwork

#### ■外形別にみる沖縄の墓



洞穴墓



岩穴囲込墓



岩陰墓



ヌーヤ墓



石積墓



壁がん墓



亀甲墓



掘込墓



破風墓



家形墓



箱形墓



搭式墓



平葺墓





Okinawa island The tomb in a crag. Near the beach

### We have found in this fieldwork

#### ■外形別にみる沖縄の墓



洞穴墓



岩穴囲込墓



岩陰墓



ヌーヤ墓



石積墓



壁がん墓





掘込墓



破風墓



家形墓



箱形墓



搭式墓



平葺墓

### Ie island





Family Tomb

### We have found in this fieldwork

#### ■外形別にみる沖縄の墓



洞穴墓



岩穴囲込墓



岩陰墓



ヌーヤ墓



石積墓



壁がん墓



亀甲墓



掘込墓



破風墓



家形墓



箱形墓



搭式墓

Photo credit/名嘉真宜勝(1999年) 「沖縄の人生儀礼と墓」沖縄文化社

平葺墓

## Ie island



### In Okinawa Museum









### Okinawa island





### Crossing the border









If you have visited Japanese graveyards before...



- the urns are buried in the sand instead of put into a cave or into a tomb.
- New tradition/
  Pre-tradition





# A new tradition?

- Ryukyu burial custom have changed.
- balance the original custom and state power.



#### eclectic approach

- tactics and imitation of original environment
- suit the new graveyard environment.





## imitation

use coral rocks to pretend that the tomb is near the beach.





### imitation

the rocks surround the urn.

It is the same concept with the tomb use rocks to pile up.

Ryukyu people are finding a new proper way



#### We have found in this fieldwork

#### ■外形別にみる沖縄の墓



洞穴墓



岩穴囲込墓



岩陰墓



ヌーヤ墓



石積墓



壁がん墓





掘込墓

亀甲墓



破風墓



家形墓



箱形墓



搭式墓