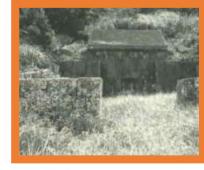

#### ■外形別にみる沖縄の墓

洞穴墓

岩穴囲込墓

岩陰墓

ヌーヤ墓

石積墓

壁がん墓

亀甲墓

掘込墓

破風墓

家形墓

箱形墓

搭式墓

平葺墓

Okinawa island The tomb in a crag. Near the beach