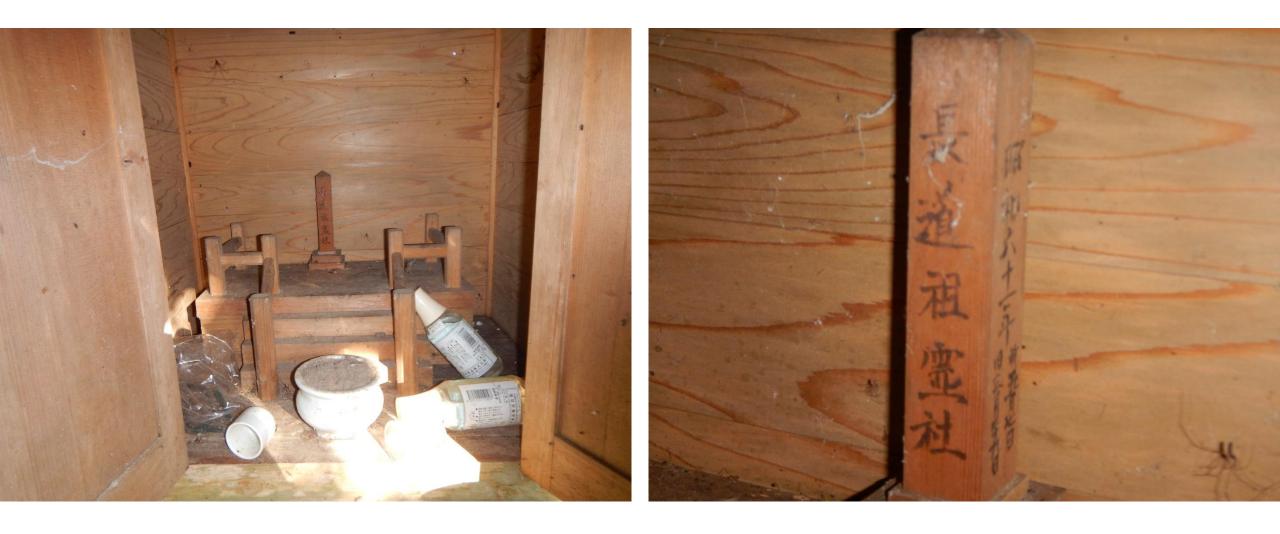

### Ryukyu Burial Custom

• 風葬: put body in a cave/thin plank, exposed to the air

Yomitan museum 昭和53

廚子甕

- use to put the bones after it washed.
- it won't retrieve: Ryukyu people believe used urn have loaded a soul
- More than 1 person

• More rare

On the back side, the lid has written characters.

## In the back of lid (Iheya)