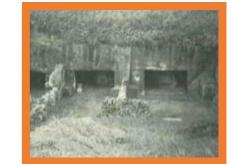

awa Museum









### Okinawa island





### Crossing the border









If you have visited Japanese graveyards before...



- the urns are buried in the sand instead of put into a cave or into a tomb.
- New tradition/
  Pre-tradition





# A new tradition?

- Ryukyu burial custom have changed.
- balance the original custom and state power.



#### eclectic approach

- tactics and imitation of original environment
- suit the new graveyard environment.





## imitation

use coral rocks to pretend that the tomb is near the beach.





### imitation

the rocks surround the urn.

It is the same concept with the tomb use rocks to pile up.

Ryukyu people are finding a new proper way



#### We have found in this fieldwork

#### ■外形別にみる沖縄の墓



洞穴墓



岩穴囲込墓



岩陰墓



ヌーヤ墓



石積墓



壁がん墓





掘込墓

亀甲墓



破風墓



家形墓



箱形墓



搭式墓



平葺墓