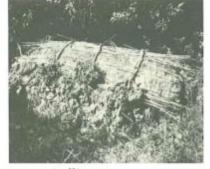

omb
- A family will sweep the tomb every year, till 33 years



### Ryukyu Burial Custom

• 風葬: put body in a cave/thin plank, exposed to the air







Yomitan museum 昭和53





廚子甕

- use to put the bones after it washed.
- it won't retrieve: Ryukyu people believe used urn have loaded a soul
- More than 1 person



• More rare





On the back side, the lid has written characters.

## In the back of lid (Iheya)







# Ryukyu Ethnography

- 風葬 is a common custom in the Ryukyus
- economic conditions
- interview people :
- 1. 金関 丈夫: talked about this practice only reluctantly
- 2. Our research team: talked about it as an old custom

Ryukyu people are requested to use cremation recent years

琉球民俗誌 金関 丈夫 Publish in 1978



### ■外形別にみる沖縄の墓

洞穴墓



岩穴囲込墓



Tomb styles in Okinawa island

岩陰墓



ヌーヤ墓



石積墓



壁がん墓



亀甲墓



掘込墓



破風墓



家形墓



箱形墓

搭式墓



平葺墓

### We have found in this fieldwork

#### ■外形別にみる沖縄の墓



洞穴墓



岩穴囲込墓



岩陰墓



ヌーヤ墓



石積墓



壁がん墓





掘込墓



破風墓



家形墓



箱形墓



搭式墓



平葺墓

### We have found in this fieldwork

### ■外形別にみる沖縄の墓



洞穴墓



岩穴囲込墓



岩陰墓



ヌーヤ墓



石積墓



壁がん墓



亀甲墓



掘込墓



破風墓



家形墓



箱形墓



搭式墓

Photo credit/名嘉真宜勝(1999年) 「沖縄の人生儀礼と墓」沖縄文化社

平葺墓

## Ie island





### We have found in this fieldwork

#### ■外形別にみる沖縄の墓



洞穴墓



岩穴囲込墓



岩陰墓



ヌーヤ墓



石積墓



壁がん墓



亀甲墓



掘込墓



破風墓



家形墓



箱形墓



搭式墓



平葺墓





Okinawa island The tomb in a crag. Near the beach

### We have found in this fieldwork

#### ■外形別にみる沖縄の墓



洞穴墓



岩穴囲込墓



岩陰墓



ヌーヤ墓



石積墓



壁がん墓





掘込墓



破風墓



家形墓



箱形墓



搭式墓



平葺墓

### Ie island





Family