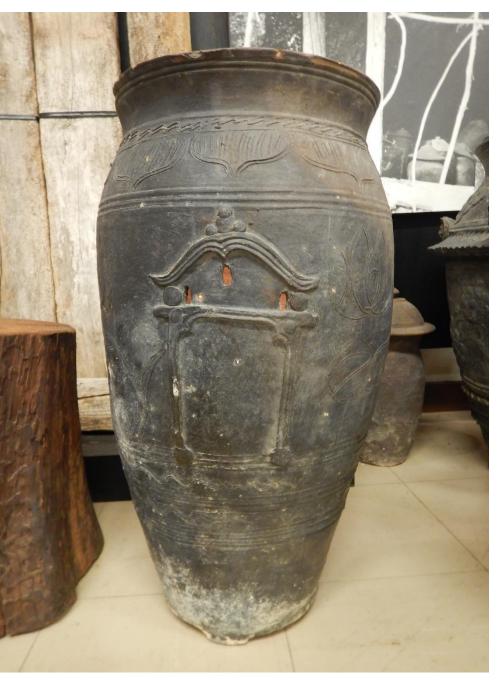

### Ryukyu Burial Custom

• 風葬: put body in a cave/thin plank, exposed to the air

Yomitan museum 昭和53

廚子甕

- use to put the bones after it washed.
- it won't retrieve: Ryukyu people believe used urn have loaded a soul
- More than 1 person

• More rare

On the back side, the lid has written characters.

## In the back of lid (Iheya)