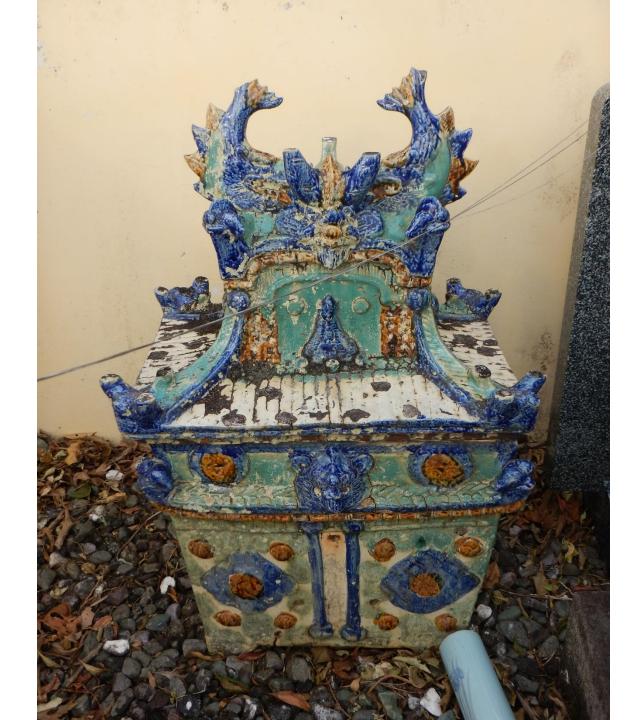

|  |
| A 2012 Gaptie<br>A |  |

### Ryukyu Burial Custom

- 風葬: put body in a cave/thin plank, exposed to the air
- Wash bones → in a urn
- Put in a cave/different style tomb



### Ryukyu Burial Custom

- 風葬: put body in a cave/thin plank, exposed to the air
- Wash bones → in a urn
- Put in a cave/different style tomb
- A family will sweep the tomb every year, till 33 years



### Ryukyu Burial Custom

• 風葬: put body in a cave/thin plank, exposed to the air







Yomitan museum 昭和53





廚子甕

- use to put the bones after it washed.
- it won't retrieve: Ryukyu people believe used urn have loaded a soul
- More than 1 person



• More rare





On the back side, the lid has written characters.

## In the back of lid (Iheya)







# Ryukyu Ethnography

- 風葬 is a common custom in the Ryukyus
- economic conditions
- interview people :
- 1. 金関 丈夫: talked about this practice only reluctantly
- 2. Our research team: talked about it as an old custom

Ryukyu people are requested to use cremation recent years

琉球民俗誌 金関 丈夫 Publish in 1978



### ■外形別にみる沖縄の墓

洞穴墓



岩穴囲込墓



Tomb styles in Okinawa island

岩陰墓



ヌーヤ墓



石積墓



壁がん墓



亀甲墓



掘込墓



破風墓



家形墓



箱形墓

搭式墓



平葺墓

### We have found in this fieldwork

#### ■外形別にみる沖縄の墓



洞穴墓



岩穴囲込墓



岩陰墓



ヌーヤ墓



石積墓



壁がん墓





掘込墓



破風墓



家形墓



箱形墓



搭式墓



平葺墓

### We have found in this fieldwork

### ■外形別にみる沖縄の墓



洞穴墓



岩穴囲込墓



岩陰墓



ヌーヤ墓



石積墓



壁がん墓



亀甲墓



掘込墓