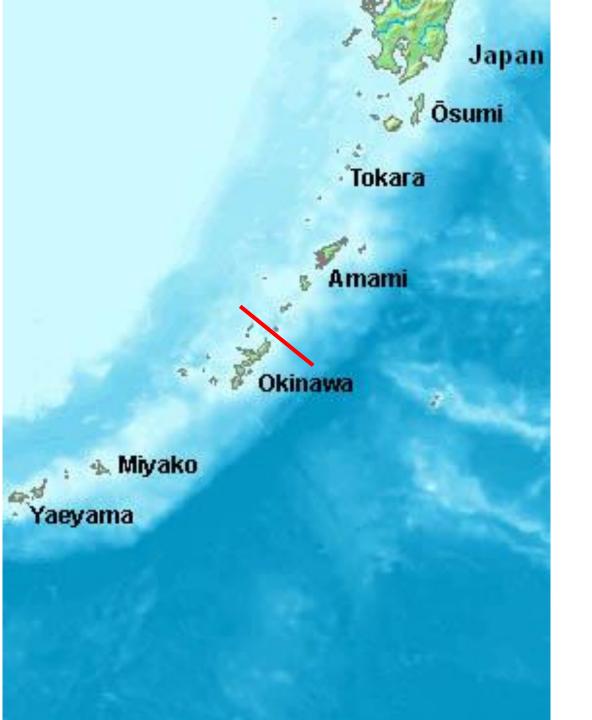

### Ryukyu Burial Custom

• 風葬: put body in a cave/thin plank, exposed to the air

Yomitan museum 昭和53

廚子甕

- use to put the bones after it washed.
- it won't retrieve: Ryukyu people believe used urn have loaded a soul
- More than 1 person

• More rare

On the back side, the lid has written characters.

## In the back of lid (Iheya)