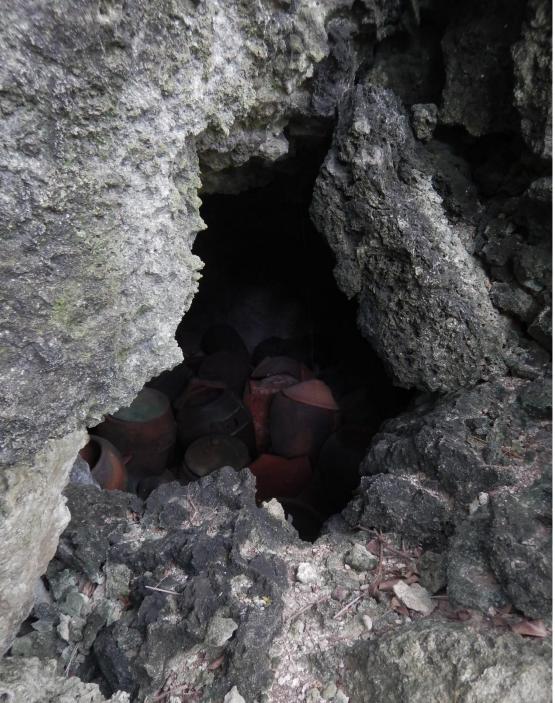

# Ryukyu Ethnography

- 風葬 is a common custom in the Ryukyus
- economic conditions
- interview people :
- 1. 金関 丈夫: talked about this practice only reluctantly
- 2. Our research team: talked about it as an old custom

Ryukyu people are requested to use cremation recent years

琉球民俗誌 金関 丈夫 Publish in 1978



### ■外形別にみる沖縄の墓

洞穴墓



岩穴囲込墓



Tomb styles in Okinawa island

岩陰墓



ヌーヤ墓



石積墓



壁がん墓



亀甲墓



掘込墓



破風墓



家形墓



箱形墓

搭式墓



平葺墓

### We have found in this fieldwork

#### ■外形別にみる沖縄の墓



洞穴墓



岩穴囲込墓



岩陰墓



ヌーヤ墓



石積墓



壁がん墓





掘込墓



破風墓



家形墓



箱形墓



搭式墓



平葺墓

### We have found in this fieldwork

### ■外形別にみる沖縄の墓



洞穴墓



岩穴囲込墓



岩陰墓



ヌーヤ墓



石積墓



壁がん墓



亀甲墓



掘込墓



破風墓



家形墓



箱形墓



搭式墓

Photo credit/名嘉真宜勝(1999年) 「沖縄の人生儀礼と墓」沖縄文化社

平葺墓

## Ie island





### We have found in this fieldwork

#### ■外形別にみる沖縄の墓



洞穴墓



岩穴囲込墓



岩陰墓



ヌーヤ墓



石積墓



壁がん墓



亀甲墓



掘込墓



破風墓



家形墓



箱形墓



搭式墓



平葺墓





Okinawa island The tomb in a crag. Near the beach

### We have found in this fieldwork

#### ■外形別にみる沖縄の墓



洞穴墓



岩穴囲込墓



岩陰墓



ヌーヤ墓



石積墓



壁がん墓





掘込墓



破風墓



家形墓



箱形墓



搭式墓



平葺墓

### Ie island





Family Tomb

### We have found in this fieldwork

#### ■外形別にみる沖縄の墓



洞穴墓



岩穴囲込墓



岩陰墓



ヌーヤ墓



石積墓



壁がん墓



亀甲墓



掘込墓



破風墓



家形墓



箱形墓



搭式墓

Photo credit/名嘉真宜勝(1999年) 「沖縄の人生儀礼と墓」沖縄文化社

平葺墓

## Ie island



### In Okinawa Museum









### Okinawa island





### Crossing the border









If you have visited Japanese graveyards before...



- the urns are buried in the sand instead of put into a cave or int