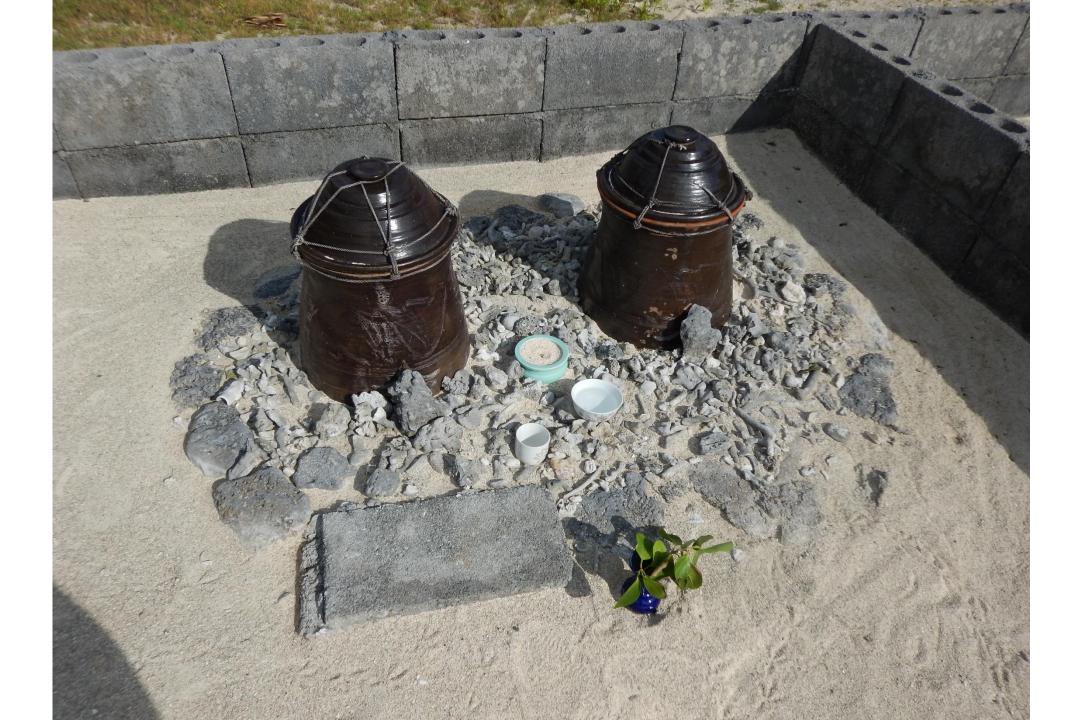

### Crossing the border

If you have visited Japanese graveyards before...

- the urns are buried in the sand instead of put into a cave or into a tomb.
- New tradition/
  Pre-tradition

## imitation

use coral rocks to pretend that the tomb is near the beach.

### imitation

the rocks surround the urn.

It is the same concept with the tomb use rocks to pile up.

Ryukyu people are finding a new proper way