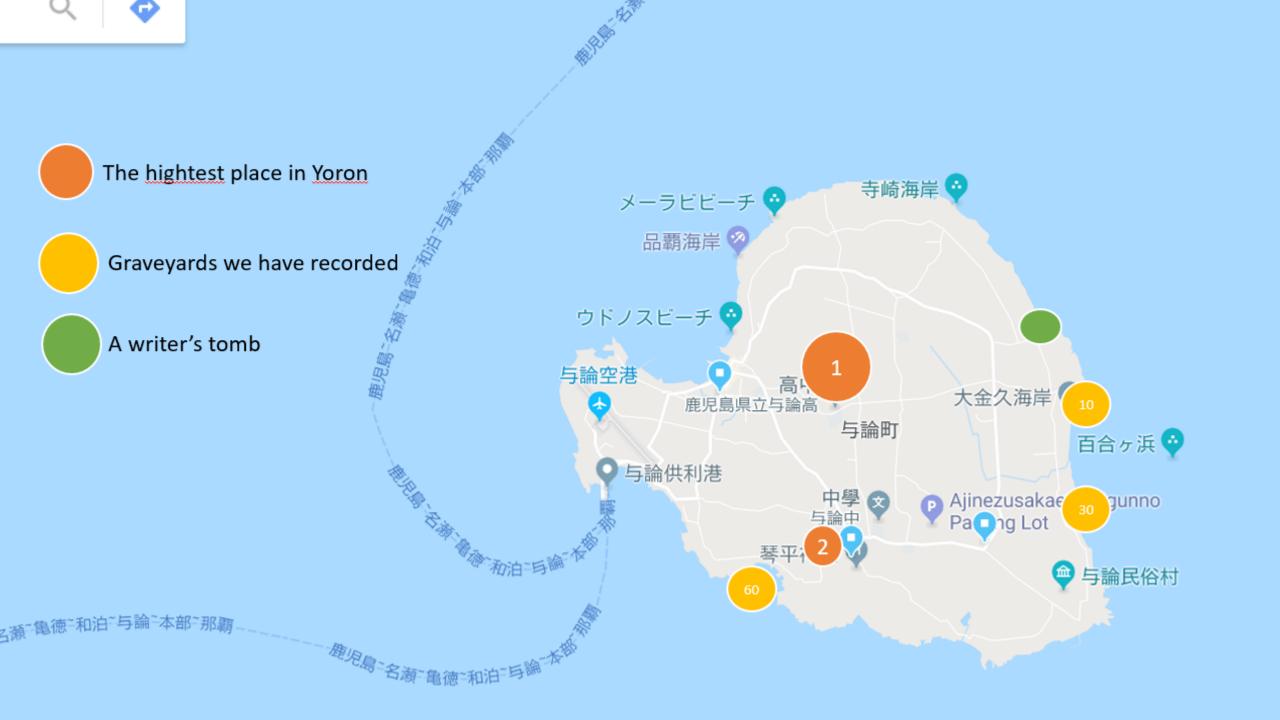

### Crossing the border

If you have visited Japanese graveyards before...

- the urns are buried in the sand instead of put into a cave or into a tomb.
- New tradition/
  Pre-tradition

# A new tradition?

- Ryukyu burial custom have changed.
- balance the original custom and state power.

#### eclectic approach

- tactics and imitation of original environment
- suit the new graveyard environment.

## imitation

use coral rocks to pretend that the tomb is near the beach.

### imitation

the rocks surround the urn.

It is the same concept with the tomb use rocks to pile up.

Ryukyu people are finding a new proper way