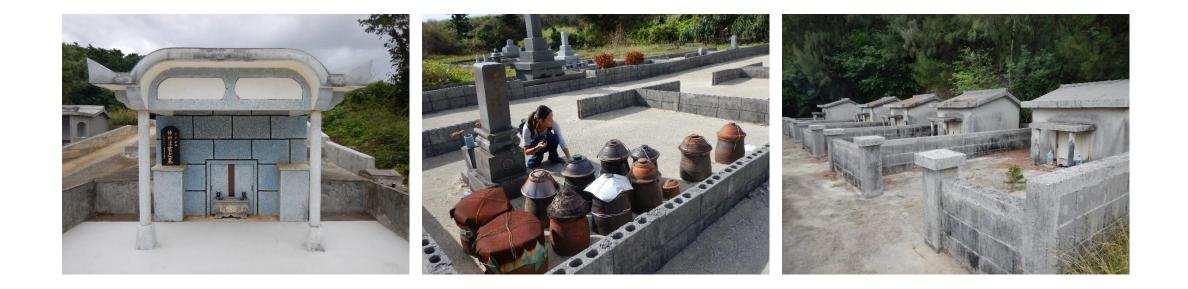

### Ryukyu Burial Custom

- 風葬: put body in a cave/thin plank, exposed to the air
- Wash bones → in a urn
- Put in a cave/different style tomb

### Ryukyu Burial Custom

- 風葬: put body in a cave/thin plank, exposed to the air
- Wash bones → in a urn
- Put in a cave/different style tomb
- A family will sweep the tomb every year, till 33 years

### Ryukyu Burial Custom

• 風葬: put body in a cave/thin plank, exposed to the air

Yomitan museum 昭和53

廚子甕

- use to put the bones after it washed.
- it won't retrieve: Ryukyu people believe used urn have loaded a soul
- More than 1 person

### ■外形別にみる沖縄の墓

洞穴墓

岩穴囲込墓

Tomb styles in Okinawa island

岩陰墓

ヌーヤ墓

石積墓

壁がん墓

亀甲墓

掘込墓

破風墓

家形墓

箱形墓

搭式墓

平葺墓