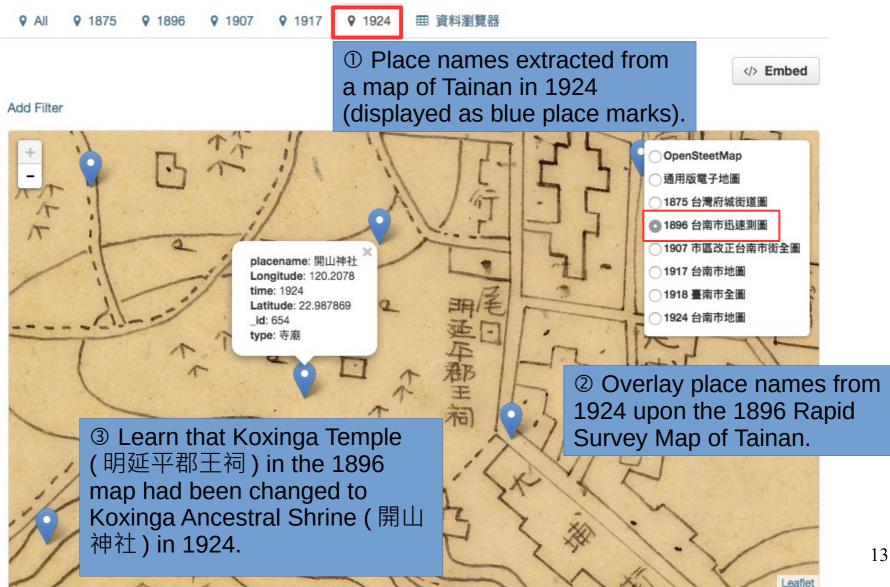

#### Place Names & Maps – A Showcase

https://data.depositar.io/dataset/place-names-in-west-central-district-of-tainan

Source: Place Names in West Central District of Tainan

A