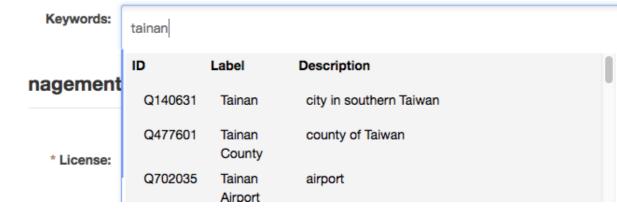

# Wikidata-powered Keywords

- Keywords
  - controlled vocabularies for tagging datasets
- Define your own list(s) of keywords
  - a never-ending process ...
- Use Wikidata as the source for keywords
  - 37M+ entries
  - multilingual

- semantic relations enable data inference
  - e.g. Tainan is part of Taiwan

# Wikidata Entries for Keywords

#### Search and select keywords:

Keywords (as Wikidata IDs) are stored.

Viewed in English:

Keywords

Tainan

Viewed in Chinese: