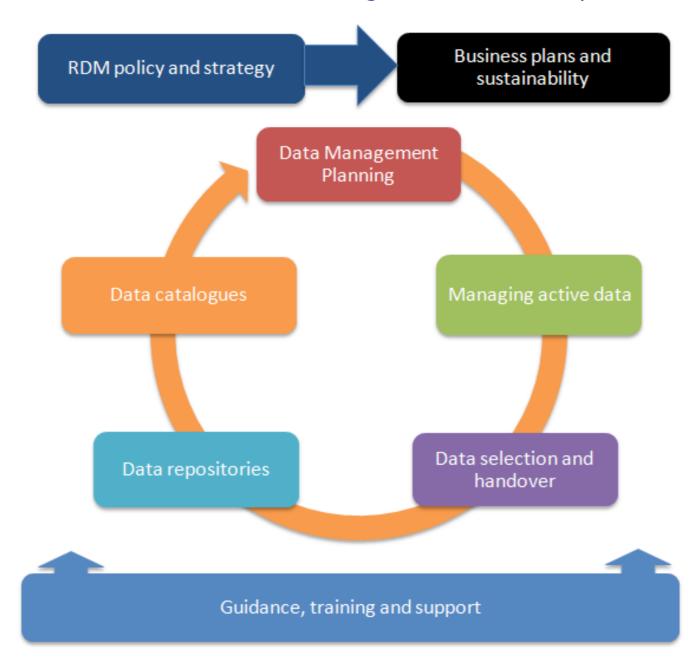

#### Research Data Management (RDM)

http://www.dcc.ac.uk/resources/how-guides/how-develop-rdm-services