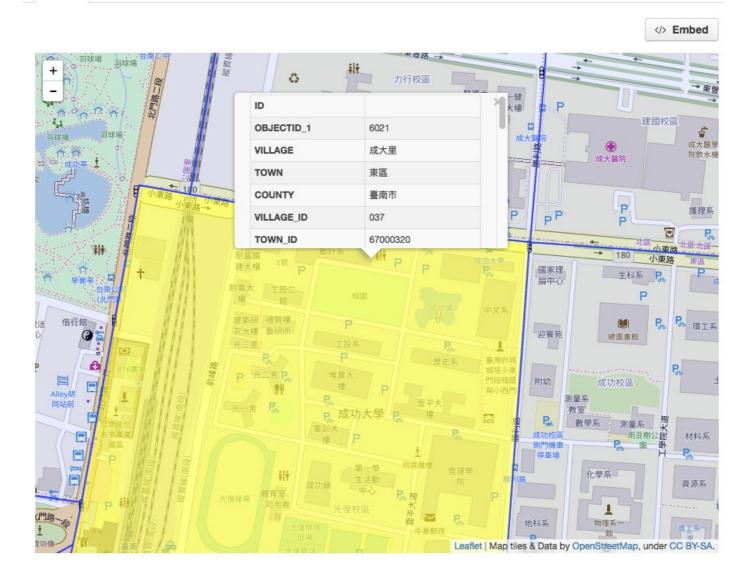

# Search and Data Discovery

- free-text search
- multiple filters
- spatial and temporal constraints

| Filter by location                                                    |                                             |                          |                                                                                                                                                                                                                                                                                                                                                                                                                                                                                                                                                                                                                                                                                                                                                                                                                                                                                                                                                                                                                                                                                                                                                                                                                                                                                                                                                                                                                                                                                                                                                                                                                                                                                                                                                                                                                                                                                                                                                                                                                                                                                                                    |                          |                   |           | Clea                    |
|-----------------------------------------------------------------------|---------------------------------------------|--------------------------|--------------------------------------------------------------------------------------------------------------------------------------------------------------------------------------------------------------------------------------------------------------------------------------------------------------------------------------------------------------------------------------------------------------------------------------------------------------------------------------------------------------------------------------------------------------------------------------------------------------------------------------------------------------------------------------------------------------------------------------------------------------------------------------------------------------------------------------------------------------------------------------------------------------------------------------------------------------------------------------------------------------------------------------------------------------------------------------------------------------------------------------------------------------------------------------------------------------------------------------------------------------------------------------------------------------------------------------------------------------------------------------------------------------------------------------------------------------------------------------------------------------------------------------------------------------------------------------------------------------------------------------------------------------------------------------------------------------------------------------------------------------------------------------------------------------------------------------------------------------------------------------------------------------------------------------------------------------------------------------------------------------------------------------------------------------------------------------------------------------------|--------------------------|-------------------|-----------|-------------------------|
| +<br>-<br>七美郷                                                         |                                             |                          | 中空間     後望區     新営     新営     第     第     第     第     章南市     間廠     蘭廠     間廠     間     岡     岡     岡     岡     岡     岡     岡     岡     岡     岡     岡     岡     岡     岡     岡     岡     岡     岡     岡     岡     岡     岡     岡     岡     岡     岡     岡     岡     岡     岡     岡     岡     岡     岡     岡     岡     岡     岡     岡     岡     岡     岡     岡     岡     岡     岡     岡     岡     岡     岡     岡     岡     岡     岡     岡     岡     岡     岡     岡     岡     岡     岡     岡     岡     岡     岡     岡     岡     岡     岡     岡     岡     岡     岡     岡     岡     岡     岡     岡     岡     岡     岡     岡     岡     岡     岡     岡     岡     岡     岡     岡     岡     岡     岡     岡     岡     岡     岡     岡     岡     岡     岡     岡     岡     岡     岡     岡     岡     〇     〇     〇     〇     〇     〇     〇     〇     〇     〇     〇     〇     〇     〇     〇     〇     〇     〇     〇     〇     〇     〇     〇     〇     〇     〇     〇     〇     〇     〇     〇     〇     〇     〇     〇     〇     〇     〇     〇     〇     〇     〇     〇     〇     〇     〇     〇     〇     〇     〇     〇     〇     〇     〇     〇     〇     〇     〇     〇     〇     〇     〇     〇     〇     〇     〇     〇     〇     〇     〇     〇     〇     〇     〇     〇     〇     〇     〇     〇     〇     〇     〇     〇     〇     〇     〇     〇     〇     〇     〇     〇     〇     〇     〇     〇     〇     〇     〇     〇     〇     〇     〇     〇     〇     〇     〇     〇     〇     〇     〇     〇     〇     〇     〇     〇     〇     〇     〇     〇     〇     〇     〇     〇     〇     〇     〇     〇     〇     〇     〇     〇     〇     〇     〇     〇     〇     〇     〇     〇     〇     〇     〇     〇     〇     〇     〇     〇     〇     〇     〇     〇     〇     〇     〇     〇     〇     〇     〇     〇     〇     〇     〇     〇     〇     〇     〇     〇     〇     〇     〇     〇     〇     〇     〇     〇     〇     〇     〇     〇     〇     〇     〇     〇     〇     〇     〇     〇     〇     〇     〇     〇     〇     〇     〇     〇     〇     〇     〇     〇     〇     〇     〇     〇     〇     〇     〇     〇     〇     〇     〇     〇     〇     〇     〇     〇     〇     〇 | 大埔鄉<br>桶西區<br>主井區<br>南化區 | · 違市              | EFF#      | 玉里鎮<br>里鄉<br>成功該<br>東河鄉 |
| Map tiles & Data by OpenStreetMap C <sup>2</sup> ,                    | R-18靶<br>區<br>under CC BY-SA <sup>C</sup> . |                          | ÷##                                                                                                                                                                                                                                                                                                                                                                                                                                                                                                                                                                                                                                                                                                                                                                                                                                                                                                                                                                                                                                                                                                                                                                                                                                                                                                                                                                                                                                                                                                                                                                                                                                                                                                                                                                                                                                                                                                                                                                                                                                                                                                                | 九如鄉                      | 地門鄉<br>霧臺鄉<br>馬家鄉 | 臺東市       | Cancel                  |
| Map tiles & Data by OpenStreetMap <sup>(2)</sup> ,<br>Search datasets | m                                           |                          | ÷#±                                                                                                                                                                                                                                                                                                                                                                                                                                                                                                                                                                                                                                                                                                                                                                                                                                                                                                                                                                                                                                                                                                                                                                                                                                                                                                                                                                                                                                                                                                                                                                                                                                                                                                                                                                                                                                                                                                                                                                                                                                                                                                                | 九如鄉                      | 霧臺鄉               | 臺東市       | Cancel                  |
|                                                                       | under CC BY-SA C.                           |                          | ÷##±                                                                                                                                                                                                                                                                                                                                                                                                                                                                                                                                                                                                                                                                                                                                                                                                                                                                                                                                                                                                                                                                                                                                                                                                                                                                                                                                                                                                                                                                                                                                                                                                                                                                                                                                                                                                                                                                                                                                                                                                                                                                                                               | 九如鄉                      | 霧臺鄉               | Relevance | Cancel<br>Q<br>¢        |
|                                                                       | under CC BY-SA C.                           | <b>、地給水區分園</b><br>既給水區分園 |                                                                                                                                                                                                                                                                                                                                                                                                                                                                                                                                                                                                                                                                                                                                                                                                                                                                                                                                                                                                                                                                                                                                                                                                                                                                                                                                                                                                                                                                                                                                                                                                                                                                                                                                                                                                                                                                                                                                                                                                                                                                                                                    | 九如鄉                      | 霧臺鄉<br>馬家鄉        |           | ٩                       |

#### **Dataset Visualization**

臺南市里界圖

🖋 Manage

C Go to resource

URL: https://data.depositar.io/dataset/76a232e5-a9c1-4dde-8d4c-6b58629f33ca/resource/c2bbe543-dc9d-41c2-82d5-d16a93b87835/do... 屬性包含:「VILLAGE(里名)」、「TOWN(區名)」、「COUNTY(縣市名)」